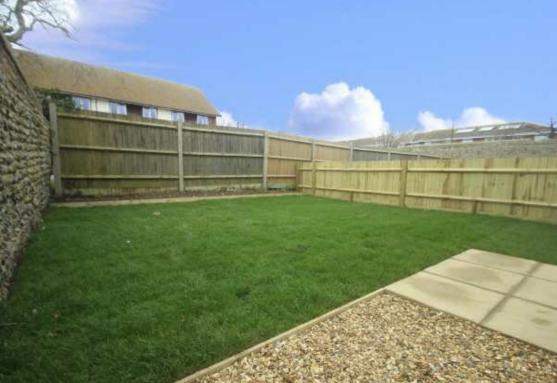

- Exclusive Development
- Viewing Recommended
- West Rear Garden
- Private Parking Space

Features include gas fired central heating with underfloor heating to the ground floor, UPVC windows, doors, gutters and fascias, fitted kitchens with oven, hob, cooker hood, dishwasher and fridge/freezer; wood burning stoves to 1,2,3 and 5, lawned gardens and tarmacadum driveway into the development and block paved parking bay for each property.

 $11'2 \times 8' (3.40m \times 2.44m)$ 

Bathroom/WC

**Outside** 

**Allocated Parking Space** 

West Rear Garden

25' x 22' (7.62m x 6.71m)