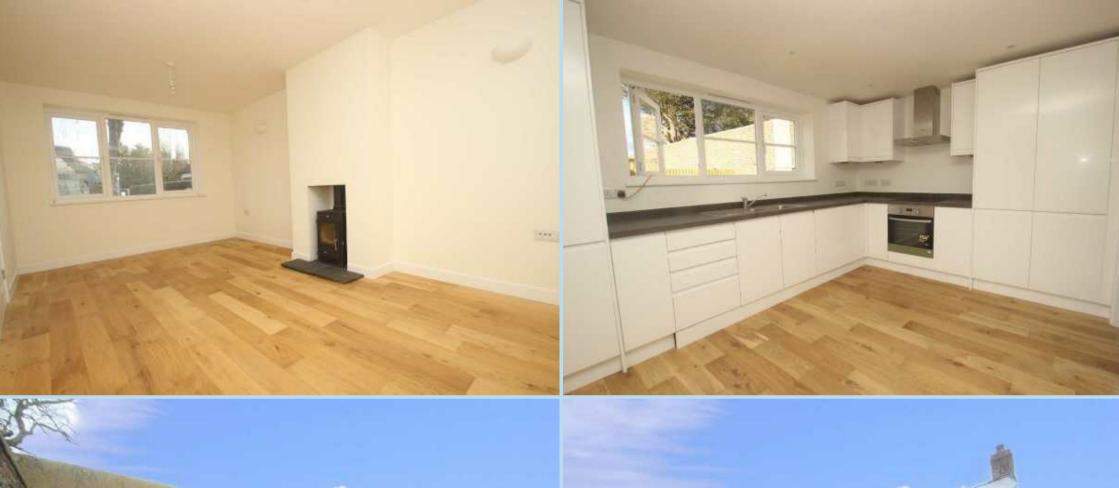

## INDEPENDENT ESTATE & LETTING AGENTS

- Brand New Cottage
- Two Bedrooms
- Village Centre Location
- Gas Central Heating

- UPVC Double Glazing
- Fitted Kitchen with Appliances
- Spacious Open Plan Lounge/Kitchen
- Wood Burning Stove

Features include gas fired central heating with underfloor heating to the ground floor, UPVC windows, doors, gutters and fascias, fitted kitchens with oven, hob, cooker hood, dishwasher and fridge/freezer; wood burning stoves to 1,2,3 and 5, lawned gardens and tarmacadum driveway into the development and block paved parking bay for each property.

# Entrance Hall Ground Floor Cloakroom Open Plan Lounge/Kitchen

Lounge Area

22'6 x 11'3 (6.86m x 3.43m)

Kitchen Area

9'5 x 6'2 (2.87m x 1.88m)

Bedroom 1

14' x 11'2 (4.27m x 3.40m)

**Bedroom 2** 