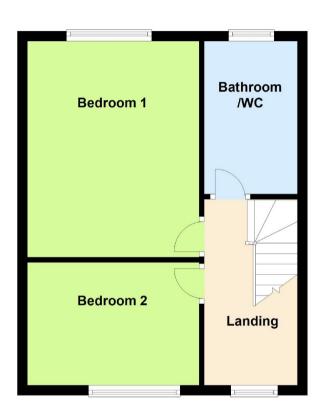

#### **First Floor**

# Entrance Hall Ground Floor Cloakroom Open Plan Lounge/Kitchen

Lounge Area

22'6 x 11'3 (6.86m x 3.43m)

Kitchen Area

9'5 x 6'2 (2.87m x 1.88m)

Bedroom 1

14' x 11'2 (4.27m x 3.40m)

**Bedroom 2** 

 $11'2 \times 8' (3.40m \times 2.44m)$ 

Bathroom/WC

**Outside** 

**Allocated Parking Space** 

West Rear Garden

25' x 22' (7.62m x 6.71m)