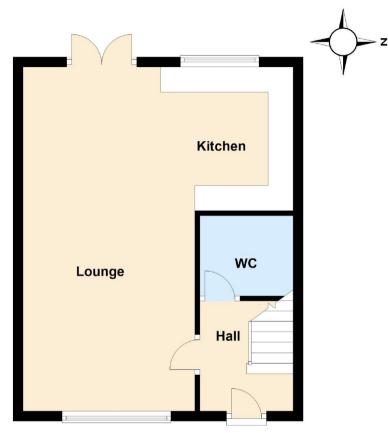

### **Ground Floor**

# Entrance Hall Ground Floor Cloakroom Open Plan Lounge/Kitchen

Lounge Area

22'6 x 11'3 (6.86m x 3.43m)

Kitchen Area

9'5 x 6'2 (2.87m x 1.88m)

Bedroom 1

14' x 11'2 (4.27m x 3.40m)

**Bedroom 2** 

 $11'2 \times 8' (3.40m \times 2.44m)$ 

Bathroom/WC

**Outside** 

**Allocated Parking Space** 

West Rear Garden

25' x 22' (7.62m x 6.71m)