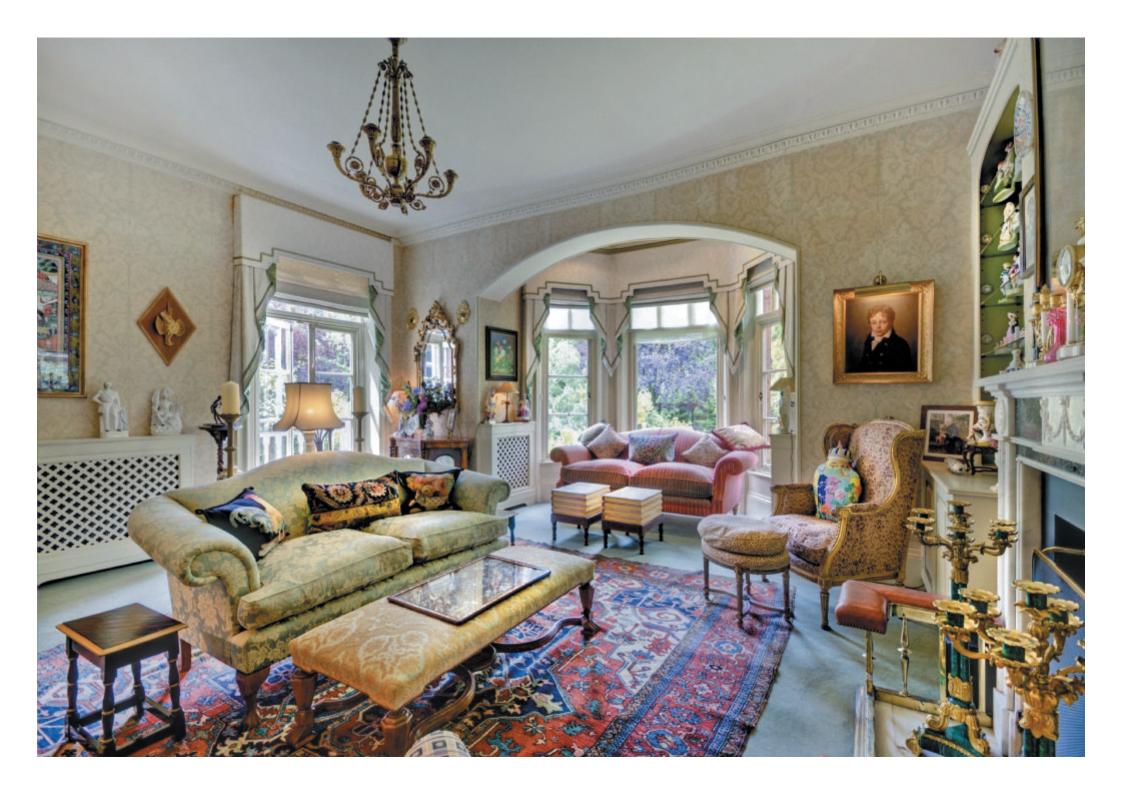

This gracious family home provides well balanced accommodation arranged over four floors.

The ground floor has two elegant reception rooms with high ceilings and understated period features, with the rear lateral reception room benefitting from a bright aspect and views over the rear garden.

### Raised Ground Floor

Drawing room • Reception room • Study • Guest WC