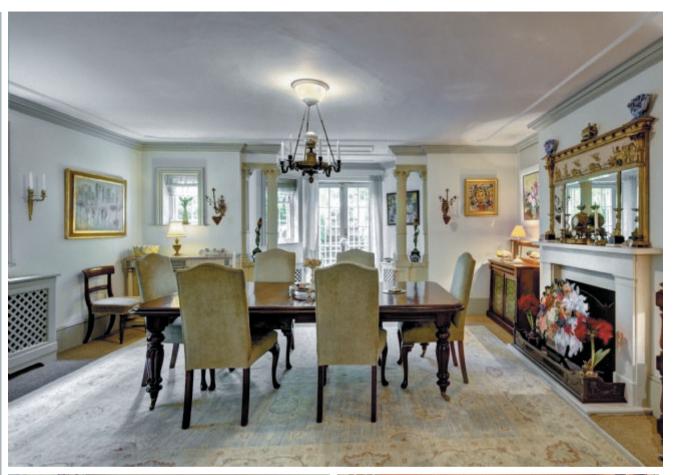

The lower ground floor provides an open plan kitchen/dining room leading onto a the utility room and access to the rear garden. This floor also provides a formal dining room.

The first and second floors provide four bedrooms, three bathrooms. The house also has fantastic views over The City from the upper floor.

#### **Lower Ground Floor**

Reception room • Dining room • Kitchen • Utility room