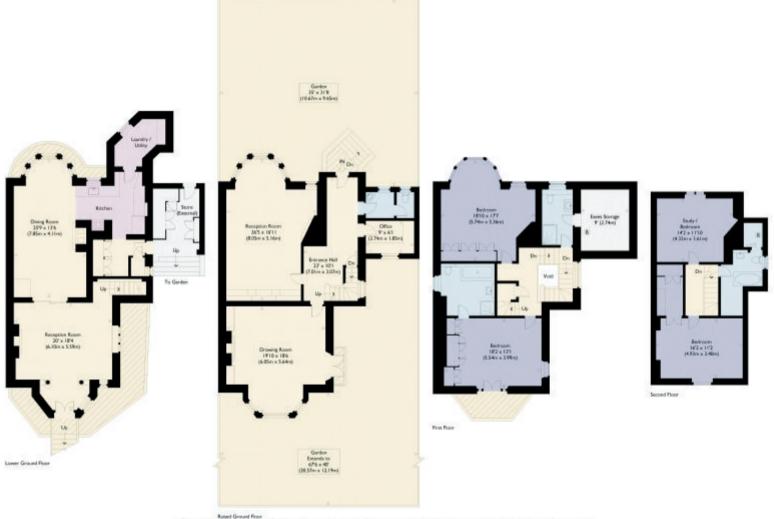

#### **Lower Ground Floor**

Reception room • Dining room • Kitchen • Utility room

### Raised Ground Floor

Drawing room • Reception room • Study • Guest WC

#### First Floor

Two double bedrooms • Two bathrooms (one en suite)

### Second Floor

Double bedroom • Study/bedroom • Bathroom

## Steeles Road, NW3

Approximate Gross Internal Floor Area: 3344 sq ft / 310.7 sq m (Excluding Restricted Height Area / Eaves Storage / External Store & Void)

Approximate Gross Internal Floor Area: 3462 sq ft / 321.6 sq m (Including Restricted Height Area & Eaves Storage)