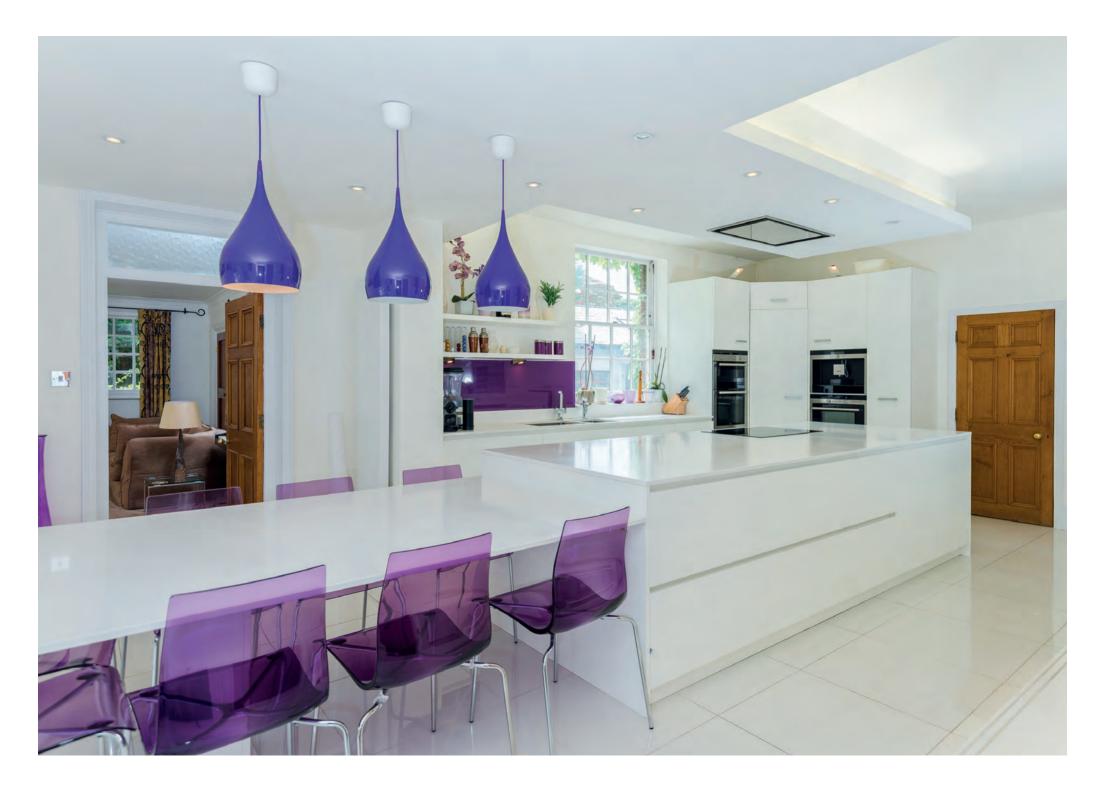

There has also been some successful refurbishment through the property which includes a contemporary kitchen/breakfast room with Doca kitchen, integrated Siemens appliances, corner refrigerator and corian worksurfaces. The orangery/family room with bi-fold doors which lead directly onto the gardens, is a recent addition and is accessed via the kitchen/breakfast room.