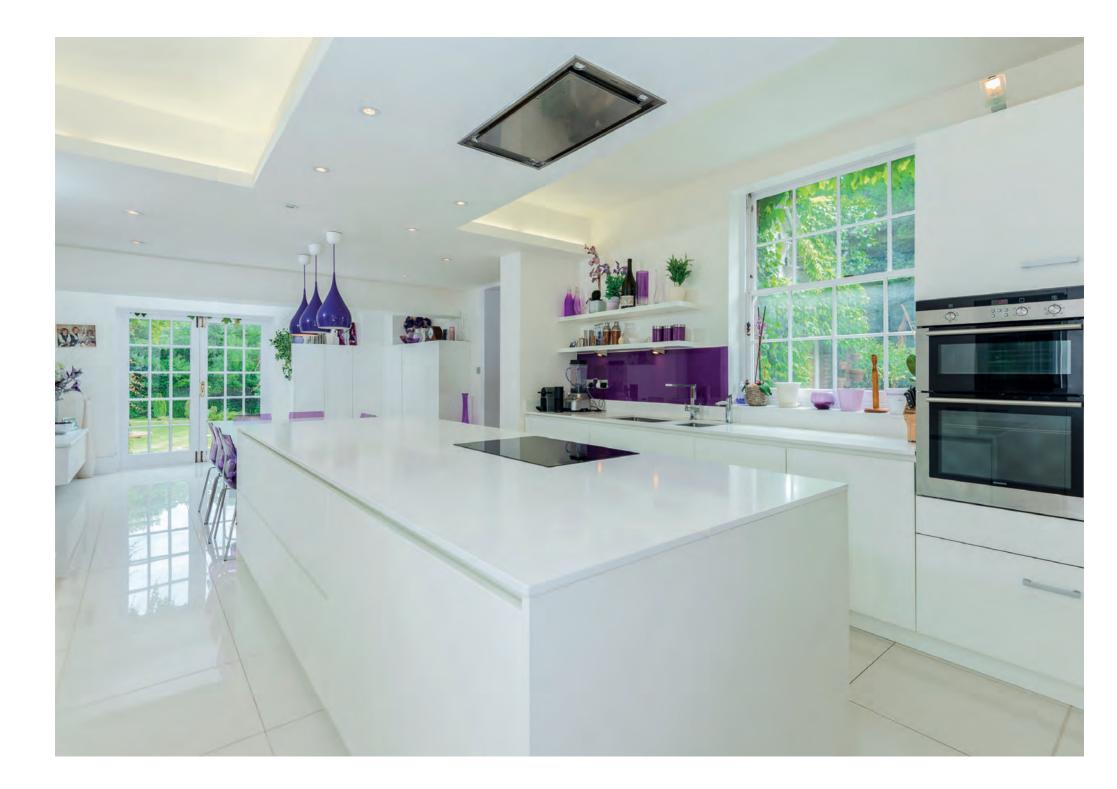

There has also been some successful refurbishment through the property which includes a contemporary kitchen/breakfast room with Doca kitchen, integrated Siemens appliances, corner refrigerator and corian worksurfaces. The orangery/family room with bi-fold doors which lead directly onto the gardens, is a recent addition and is accessed via the kitchen/breakfast room.