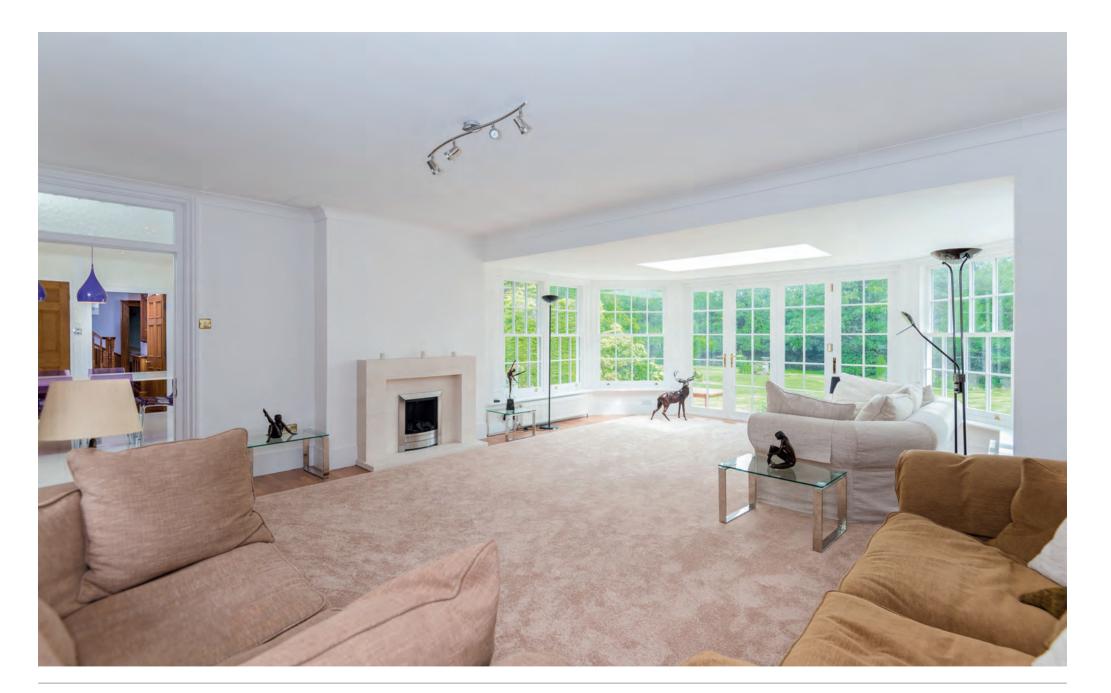

There has also been some successful refurbishment through the property which includes a contemporary kitchen/breakfast room with Doca kitchen, integrated Siemens appliances, corner refrigerator and corian worksurfaces. The orangery/family room with bi-fold doors which lead directly onto the gardens, is a recent addition and is accessed via the kitchen/breakfast room.

There is spacious accommodation throughout, ideal for family living and entertaining. There is also a second kitchen and spiral staircase onto the first floor. There is potential to create a separate annex incorporating bedroom 4 and the en suite (STP).