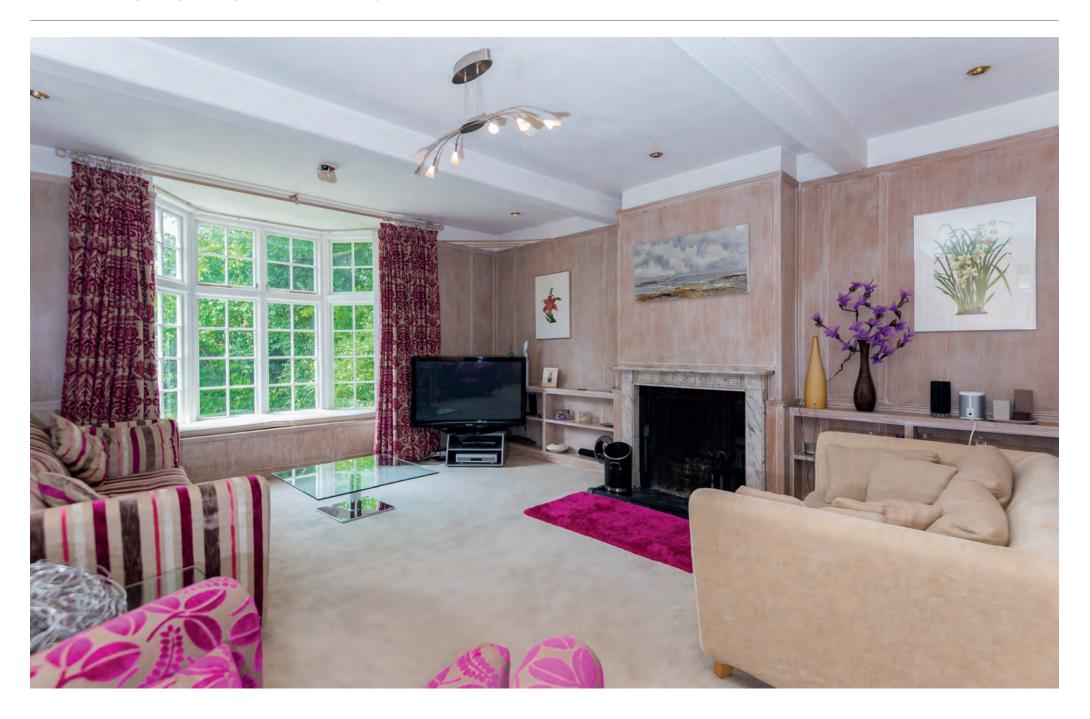

This area has proven to be one of the most sought after areas in the whole of the London Borough. The property consists of parts dating back to the early 1800's offering beautiful, traditional English features on this substantial home. There is a plethora of original features throughout which include feature fireplaces, high ceilings, cornicing, stripped wooden flooring and doors.

There has also been some successful refurbishment through the property which includes a contemporary kitchen/breakfast room with Doca kitchen, integrated Siemens appliances, corner refrigerator and corian worksurfaces. The orangery/family room with bi-fold doors which lead directly onto the gardens, is a recent addition and is accessed via the kitchen/breakfast room.