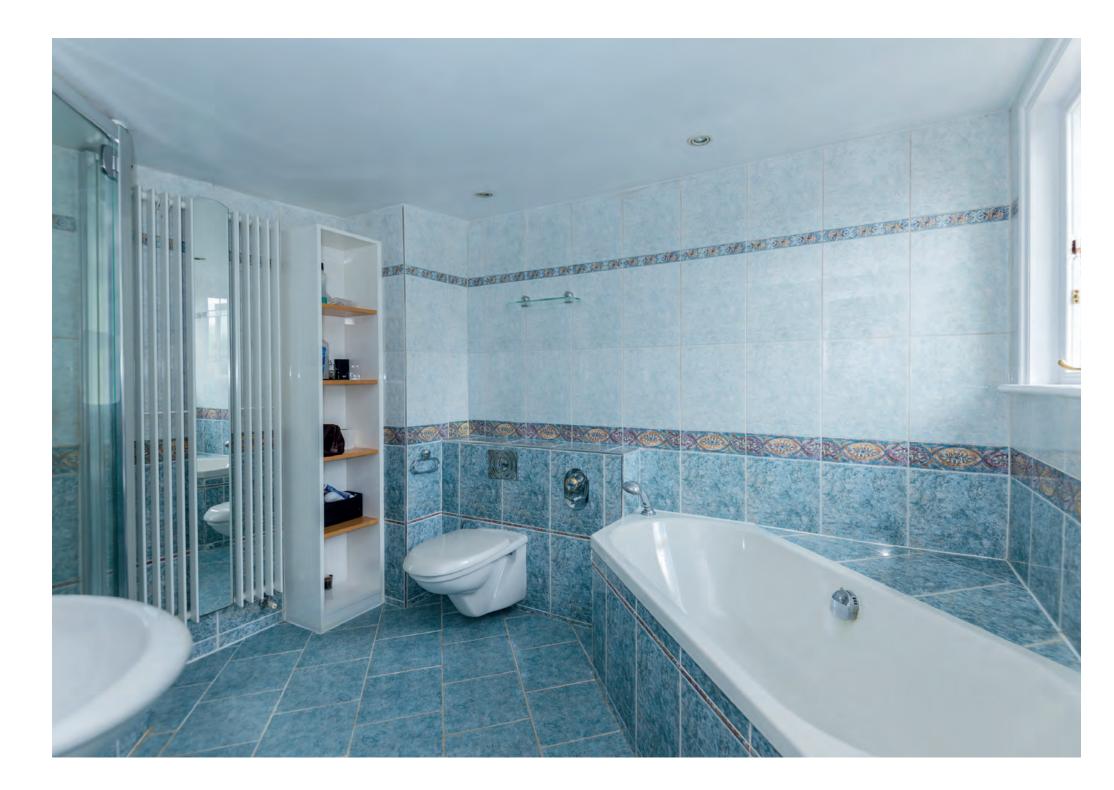

This area has proven to be one of the most sought after areas in the whole of the London Borough. The property consists of parts dating back to the early 1800's offering beautiful, traditional English features on this substantial home. There is a plethora of original features throughout which include feature fireplaces, high ceilings, cornicing, stripped wooden flooring and doors.

There has also been some successful refurbishment through the property which includes a contemporary kitchen/breakfast room with Doca kitchen, integrated Siemens appliances, corner refrigerator and corian worksurfaces. The orangery/family room with bi-fold doors which lead directly onto the gardens, is a recent addition and is accessed via the kitchen/breakfast room.