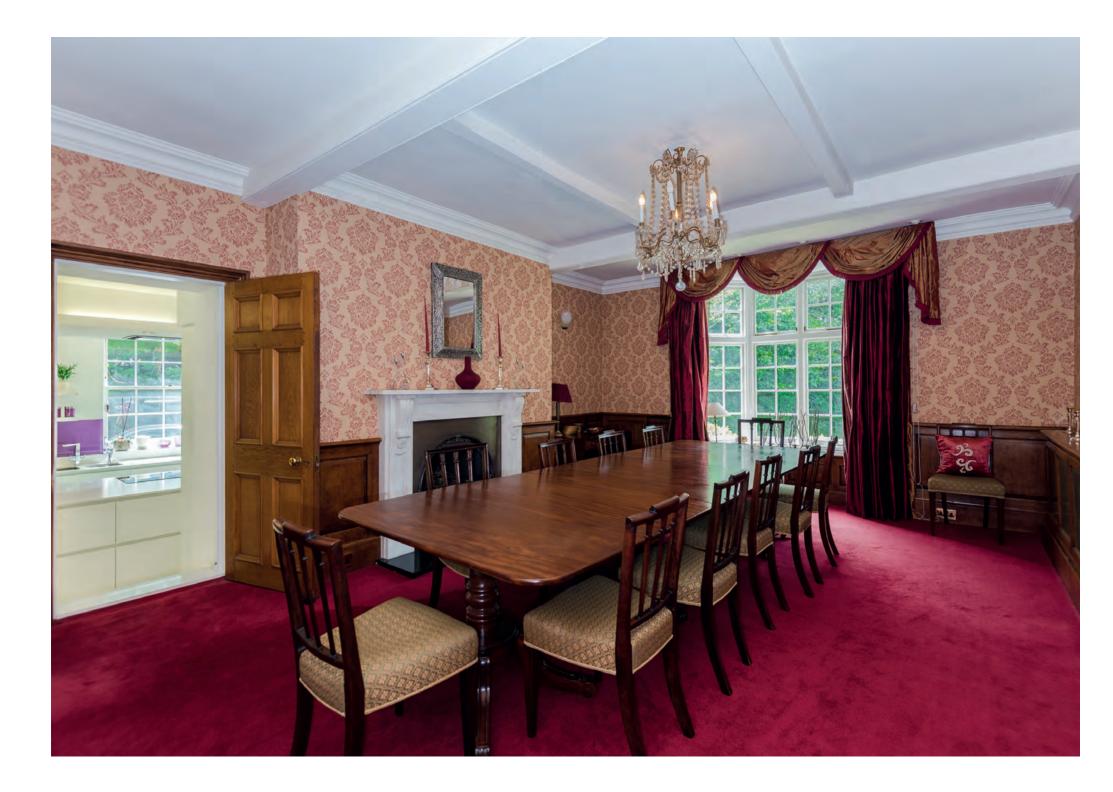

This area has proven to be one of the most sought after areas in the whole of the London Borough. The property consists of parts dating back to the early 1800's offering beautiful, traditional English features on this substantial home. There is a plethora of original features throughout which include feature fireplaces, high ceilings, cornicing, stripped wooden flooring and doors.

There has also been some successful refurbishment through the property which includes a contemporary kitchen/breakfast room with Doca kitchen, integrated Siemens appliances, corner refrigerator and corian worksurfaces. The orangery/family room with bi-fold doors which lead directly onto the gardens, is a recent addition and is accessed via the kitchen/breakfast room.