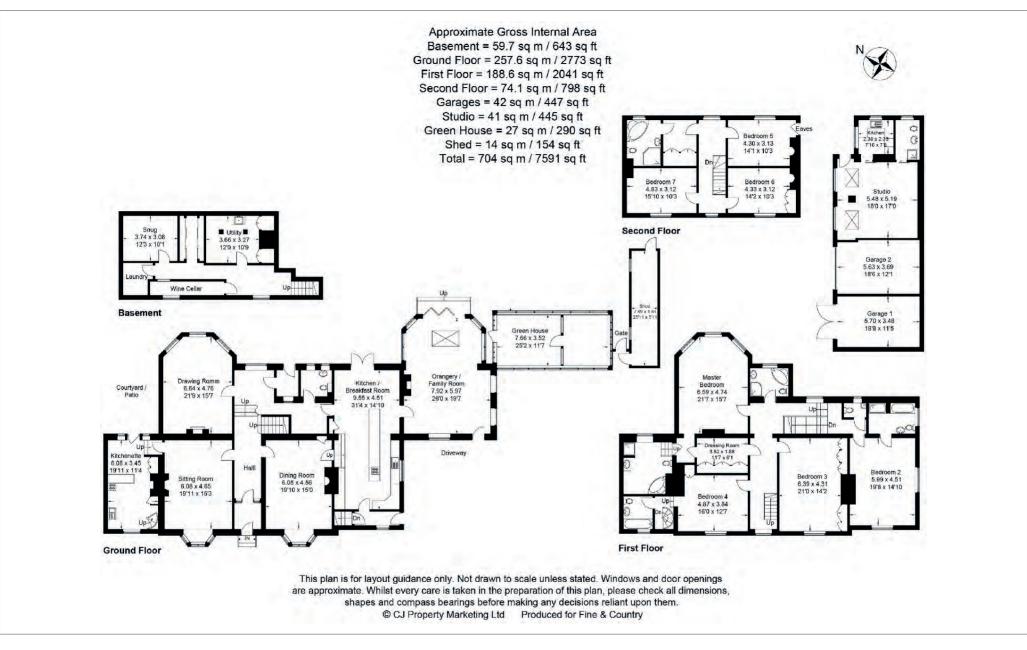

## THE OLD HOUSE

We are pleased to present this stunning Grade II Listed family home set within 1.5 acres of landscaped gardens and grounds and in a prominent position on the highly sought after location of Totteridge Green, North London.

This area has proven to be one of the most sought after areas in the whole of the London Borough. The property consists of parts dating back to the early 1800's offering beautiful, traditional English features on this substantial home. There is a plethora of original features throughout which include feature fireplaces, high ceilings, cornicing, stripped wooden flooring and doors.

There has also been some successful refurbishment through the property which includes a contemporary kitchen/breakfast room with Doca kitchen, integrated Siemens appliances, corner refrigerator and corian worksurfaces. The orangery/family room with bi-fold doors which lead directly onto the gardens, is a recent addition and is accessed via the kitchen/breakfast room.

There is spacious accommodation throughout, ideal for family living and entertaining. There is also a second kitchen and spiral staircase onto the first floor. There is potential to create a separate annex incorporating bedroom 4 and the en suite (STP).