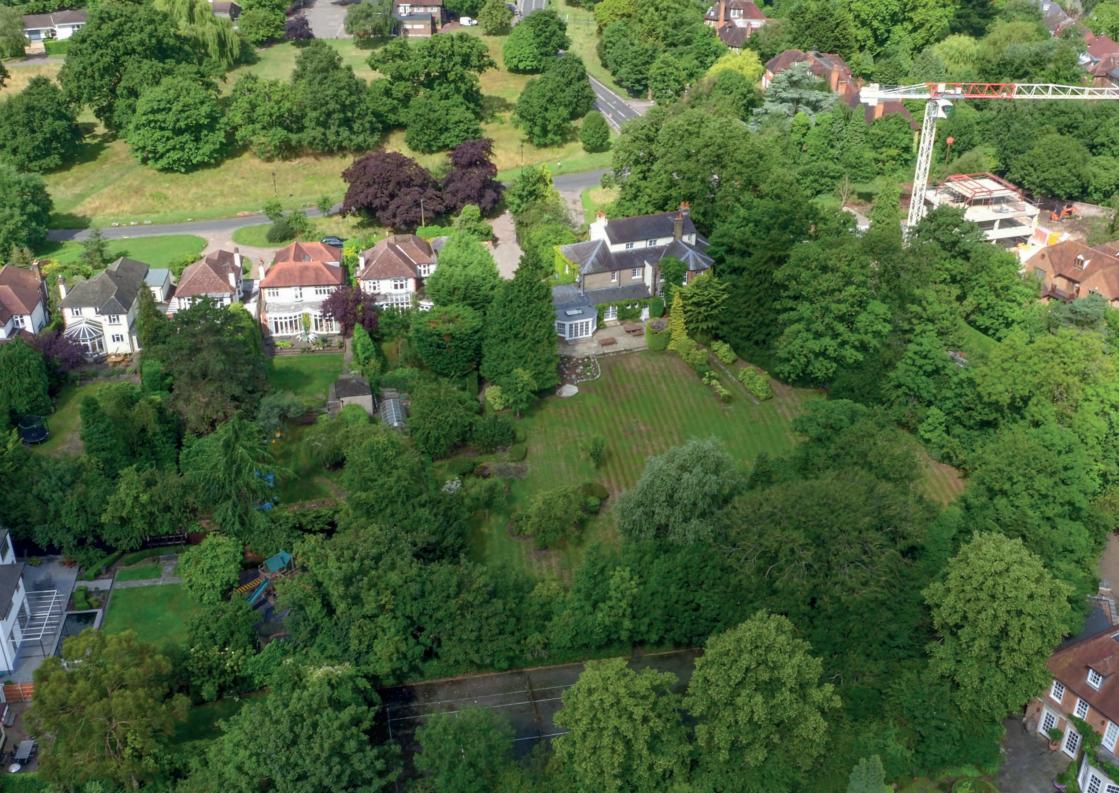

## THE OLD HOUSE

We are pleased to present this stunning Grade II Listed family home set within 1.5 acres of landscaped gardens and grounds and in a prominent position on the highly sought after location of Totteridge Green, North London.

This area has proven to be one of the most sought after areas in the whole of the London Borough. The property consists of parts dating back to the early 1800's offering beautiful, traditional English features on this substantial home. There is a plethora of original features throughout which include feature fireplaces, high ceilings, cornicing, stripped wooden flooring and doors.