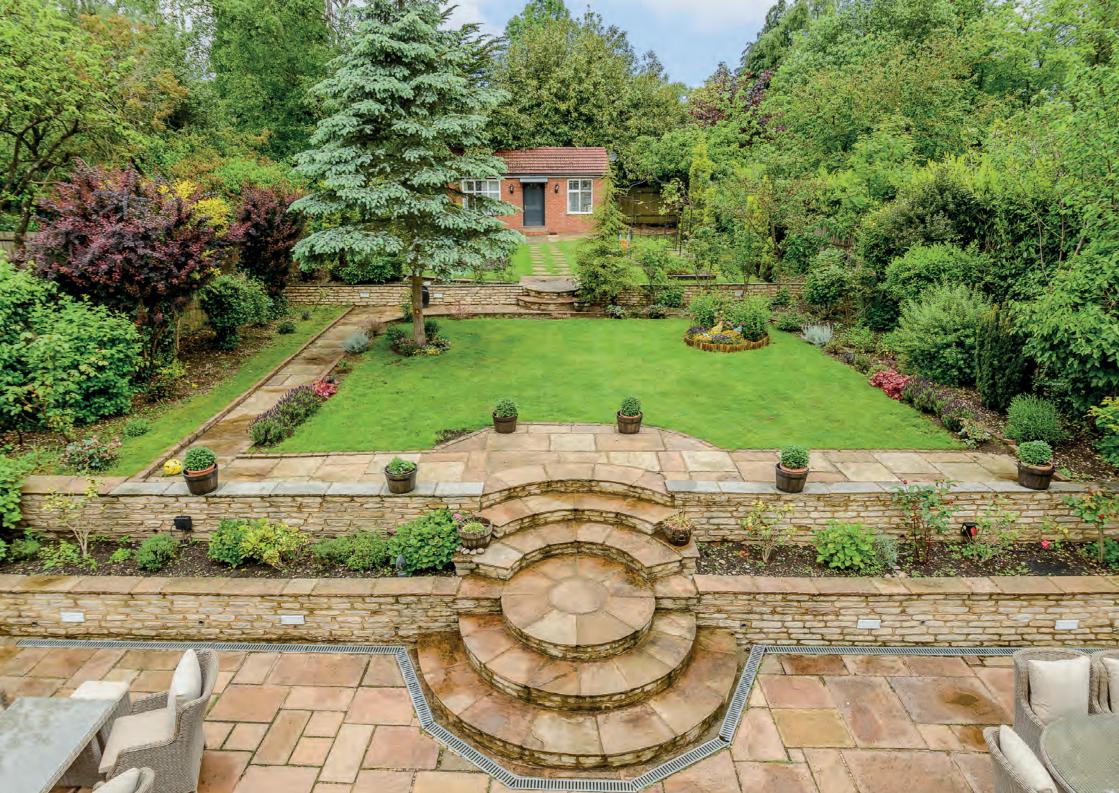

The private gated driveway offers a plethora of parking on this private residence which is complete with free standing garage. To the rear of the property there is a levelled, landscaped garden that has been designed to an extremely high standard with mature trees, shrub borders and generous lawn areas. The property also contains a freestanding, self-contained summer house/outbuilding which adds an exceptional addition to what is an already impressive property