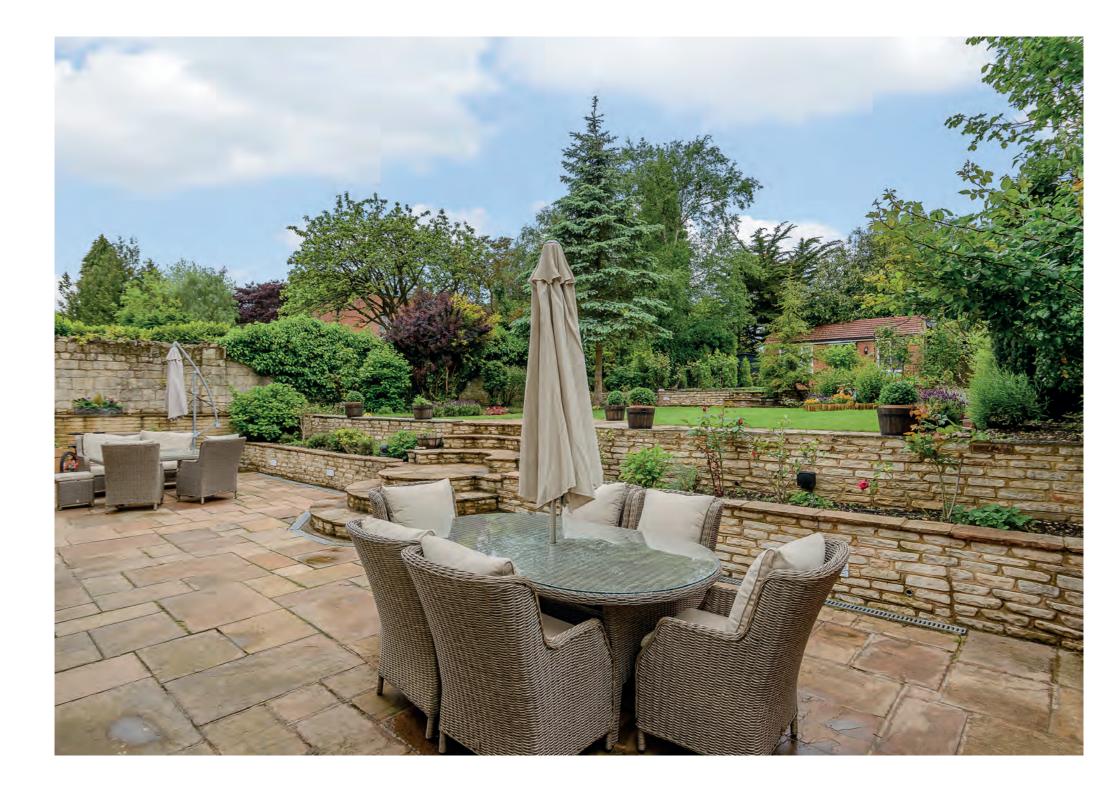

The private gated driveway offers a plethora of parking on this private residence which is complete with free standing garage. To the rear of the property there is a levelled, landscaped garden that has been designed to an extremely high standard with mature trees, shrub borders and generous lawn areas. The property also contains a freestanding, self-contained summer house/outbuilding which adds an exceptional addition to what is an already impressive property