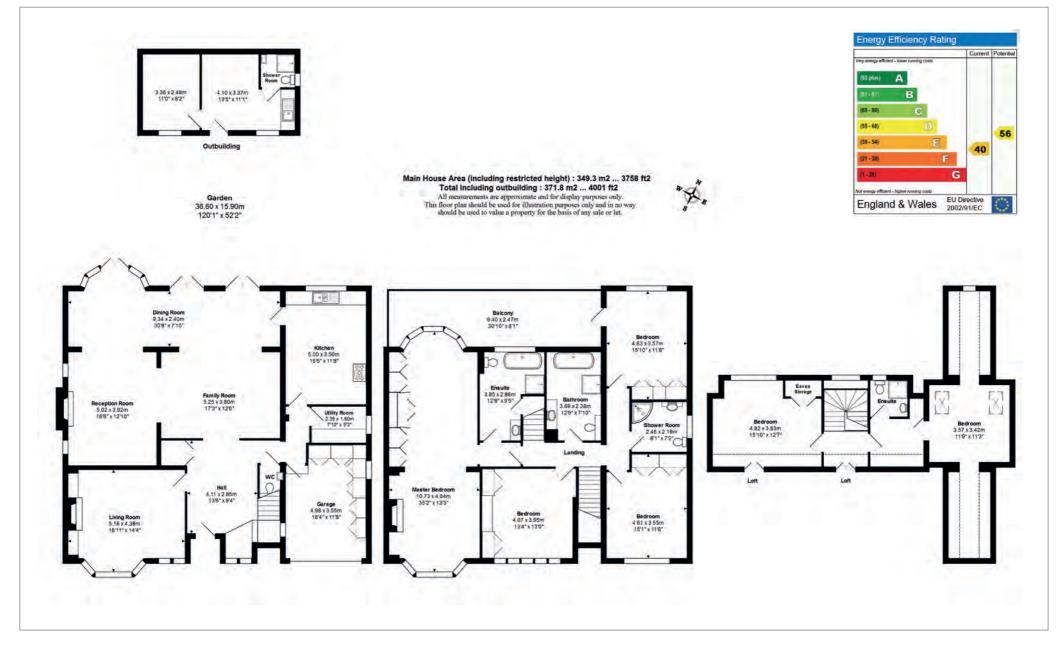

The ground floor you are greeted with a stunning open plan super room with multiple family/living areas to suit a growing modern family. The upstairs boasts six bedrooms with five bathrooms making the property highly desirable for those looking in this price range.

The private gated driveway offers a plethora of parking on this private residence which is complete with free standing garage. To the rear of the property there is a levelled, landscaped garden that has been designed to an extremely high standard with mature trees, shrub borders and generous lawn areas. The property also contains a freestanding, self-contained summer house/outbuilding which adds an exceptional addition to what is an already impressive property

- Video Tour Available
- Stunning Six Bedroom Detached Residence
- Five Bathrooms
- Highly Sought After Area of Arkley, North London
- Private Gated Driveway
- "Chic Open Plan Design"
- EPC rating: E

Registered in England and Wales. Company Reg No 09929046 VAT Reg No 754062833 F&C (Midlands) Ltd, I Regent Street, Rugby, Warwickshire, CV21 2PET copyright © 2017 Fine & Country Ltd.