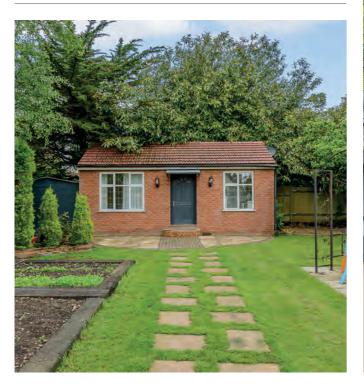

The private gated driveway offers a plethora of parking on this private residence which is complete with free standing garage. To the rear of the property there is a levelled, landscaped garden that has been designed to an extremely high standard with mature trees, shrub borders and generous lawn areas. The property also contains a freestanding, self-contained summer house/outbuilding which adds an exceptional addition to what is an already impressive property