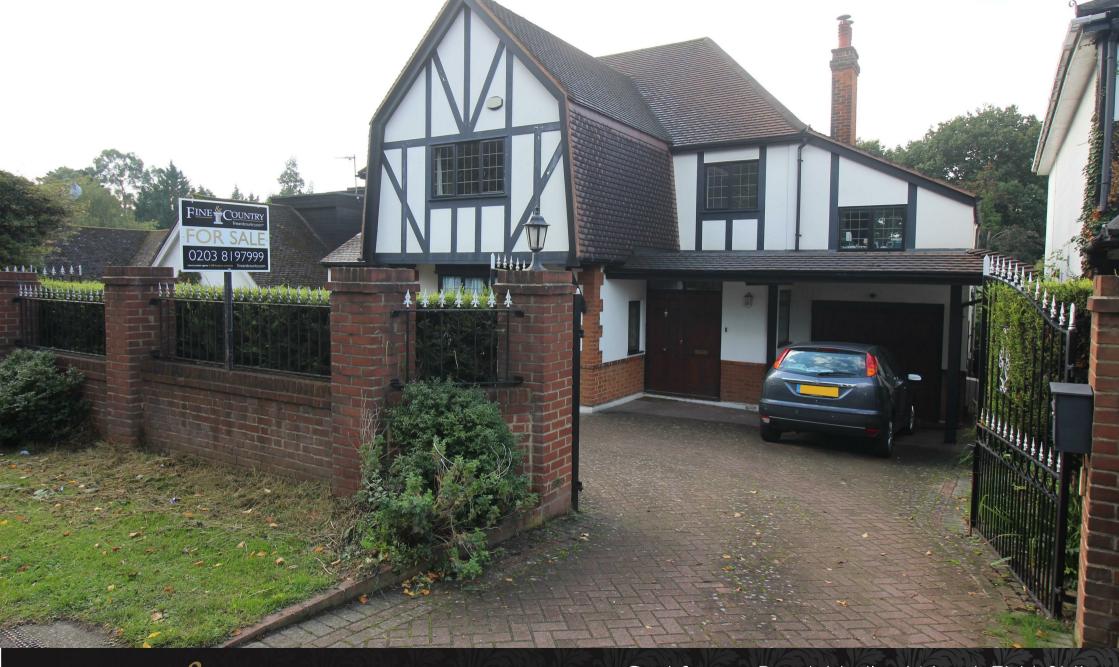

Cockfosters Road, Hadley Wood, EN4 0HJ

The rear garden is approximately 250 ft and offers a paved patio area with steps leading down to a mainly laid to lawn garden with a large storage shed, and a covered area for entertaining guests to the side. The property is entered via a wide carriage driveway, with parking for several cars.

The property offers an extremely large plot with much scope for development (STP).

The house is extremely well located close to excellent transport links to London via the underground at Cockfosters and Overground at Hadley Wood. The boutique shops, restaurants and amenities of Cockfosters are within a few minutes drive.