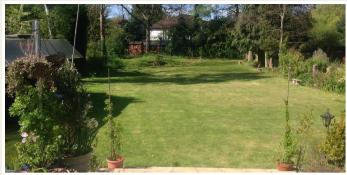

Cockfosters Road, Hadley Wood, EN4 0HJ

The rear garden is approximately 250 ft and offers a paved patio area with steps leading down to a mainly laid to lawn garden with a large storage shed, and a covered area for entertaining guests to the side. The property is entered via a wide carriage driveway, with parking for several cars.