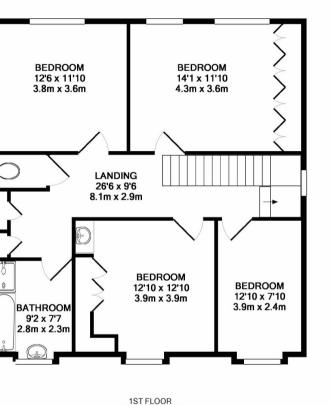

## Sinclair & Hammelton

www.sinclairhammelton.co.uk

APPROX, FLOOR AREA 850 SQ.FT. (79.0 SQ.M.) TOTAL APPROX. FLOOR AREA 1771 SQ.FT. (164.5 SQ.M.) Measurements are approximate. Not to scale. Illustrative purposes only Made with Metropix ©2018