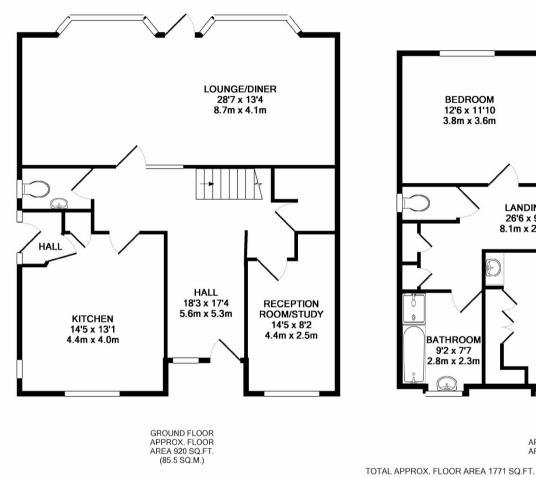

## Sinclair & Hammelton

www.sinclairhammelton.co.uk

APPROX, FLOOR AREA 850 SQ.FT. (79.0 SQ.M.) TOTAL APPROX. FLOOR AREA 1771 SQ.FT. (164.5 SQ.M.) Measurements are approximate. Not to scale. Illustrative purposes only Made with Metropix ©2018