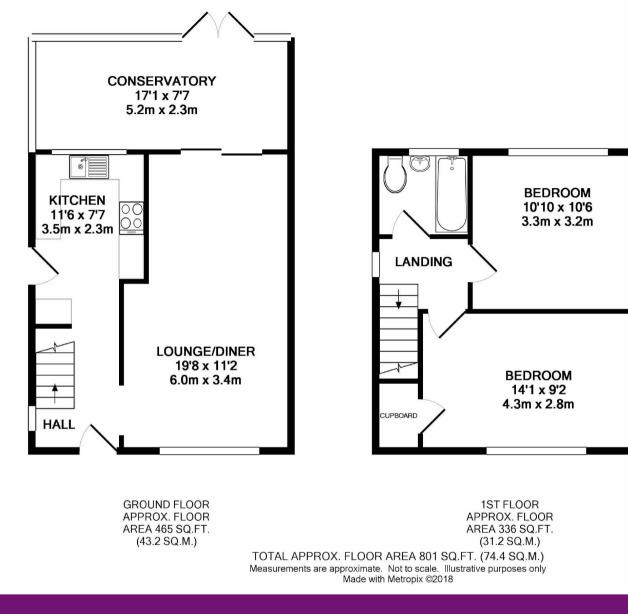

#### • Two bedroom semi detached home

- Recently decorated
- Close to local shops and tram links
- Modern fitted kitchen

- Off street parking
- Gas central heating and double glazing
- Good sized garden
- EPC D