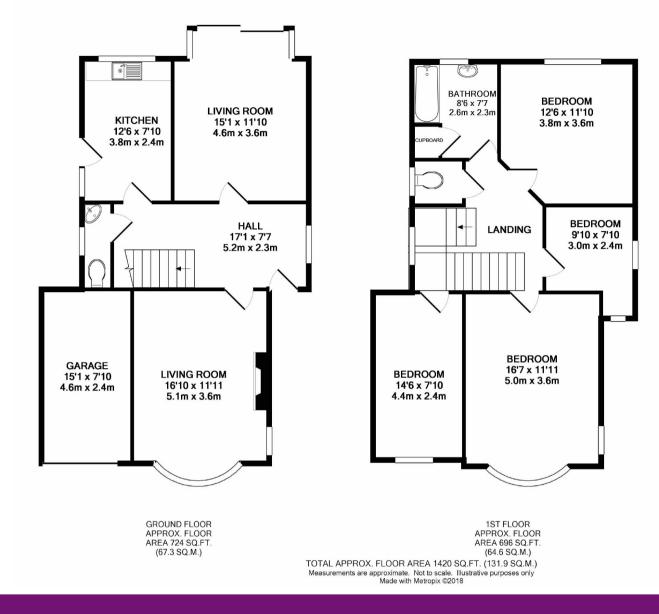

## Sandiland Crescent, Hayes

- Four bedroom detached home
- In need of modernisation
- Potential to extend STPP, secluded gardens
- Garage, off street parking
- Catchment for Hayes
- Close to station. EPC: D