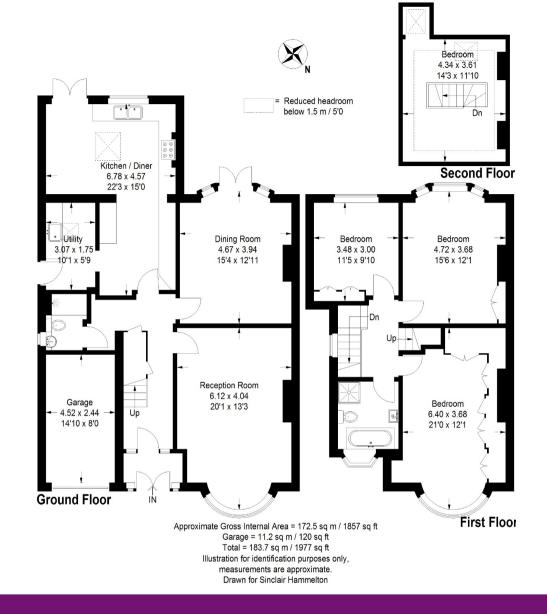

## £780,000

- Two receptions, L shaped Kitchen
- Secluded garden
- Off street parking. EPC: F