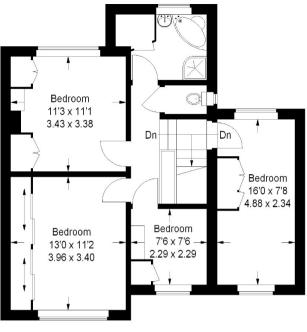

First Floor

Ground Floor

Approximate Gross Internal Area (Including Garage) 1535 sq ft / 142.6 sq m (Excluding Garage) 1352 sq ft / 125.6 sq m

Illustration for identification purposes only, measurements are approximate.