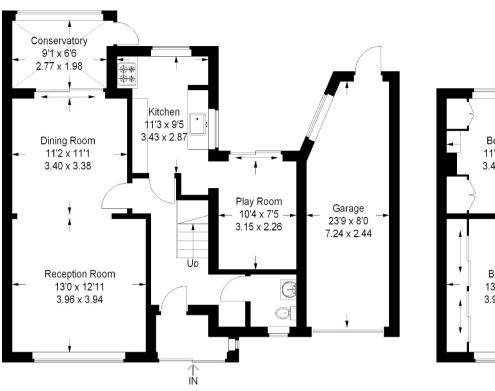

First Floor

Ground Floor

Approximate Gross Internal Area (Including Garage) 1535 sq ft / 142.6 sq m (Excluding Garage) 1352 sq ft / 125.6 sq m

Illustration for identification purposes only, measurements are approximate.