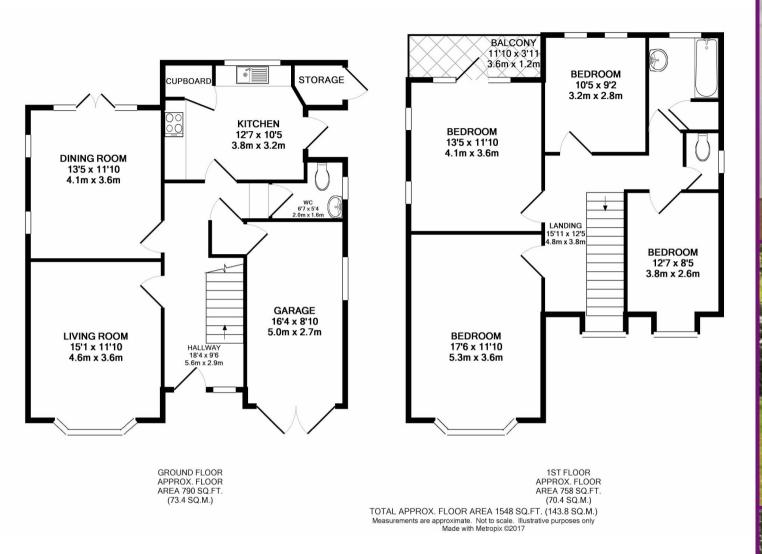

## Sandilands Crescent, Hayes

- Four bedroom detached home
- In need of modernisation, potential to extend STPP
- Secluded rear gardens

- Off street parking and garage
- Schools, close to station
- Catchment for Hayes. EPC: F