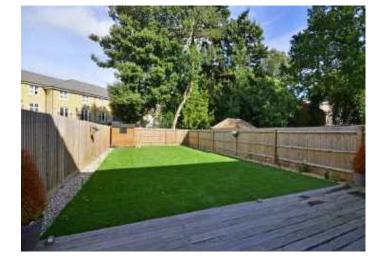

## sewell&gardner

Total area: approx. 212.4 sq. metres (2286.5 sq. feet)

TRAIN STATION. There is also a TESCOS and CHILDRENS PLAYGROUND within the development. The ground floor accommodation comprises; large hallway leading to garage, cloakroom, fully fitted open plan kitchen/dining room and separate utility room. The first floor offers a lounge to the rear with balcony, 2 double bedrooms (one with balcony), a 'jack and jill' bathroom and separate WC. The top floor completes this superb property and has 3 more double bedrooms and a family bathroom off landing. The master bedroom has a large ensuite and dressing room/study. The garden is large for a modern property of this type and is presented in immaculate condition. NO UPPER CHAIN can be offered on this property. Call now to View!