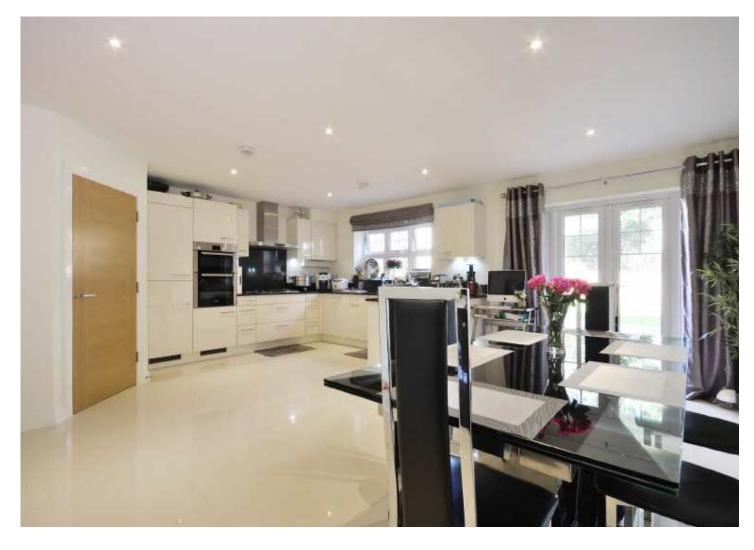

## sewell&gardner

Total area: approx. 212.4 sq. metres (2286.5 sq. feet)

TRAIN STATION. There is also a TESCOS and CHILDRENS PLAYGROUND within the development. The ground floor accommodation comprises; large hallway leading to garage, cloakroom, fully fitted open plan kitchen/dining room and separate utility room. The first floor offers a lounge to the rear with balcony, 2 double bedrooms (one with balcony), a 'jack and jill' bathroom and separate WC. The top floor completes this superb property and has 3 more double bedrooms and a family bathroom off landing. The master bedroom has a large ensuite and dressing room/study. The garden is large for a modern property of this type and is presented in immaculate condition. NO UPPER CHAIN can be offered on this property. Call now to View!