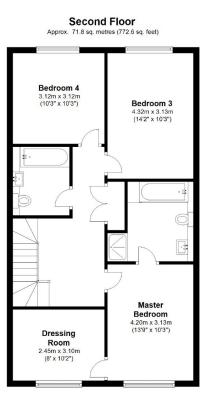

## sewell&gardner

Total area: approx. 212.4 sq. metres (2286.5 sq. feet)

TRAIN STATION. There is also a TESCOS and CHILDRENS PLAYGROUND within the development. The ground floor accommodation comprises; large hallway leading to garage, cloakroom, fully fitted open plan kitchen/dining room and separate utility room. The first floor offers a lounge to the rear with balcony, 2 double bedrooms (one with balcony), a 'jack and jill' bathroom and separate WC. The top floor completes this superb property and has 3 more double bedrooms and a family bathroom off landing. The master bedroom has a large ensuite and dressing room/study. The garden is large for a modern property of this type and is presented in immaculate condition. NO UPPER CHAIN can be offered on this property. Call now to View!