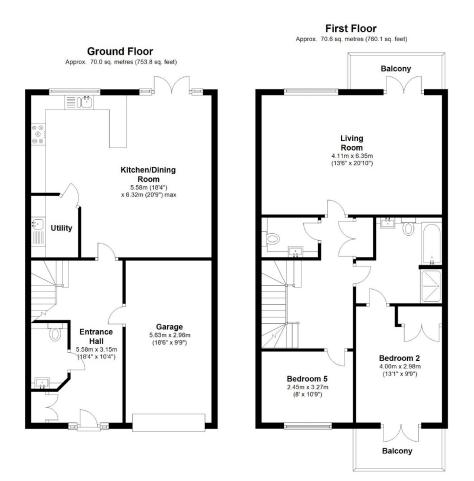

## sewell&gardner

Total area: approx. 212.4 sq. metres (2286.5 sq. feet)

TRAIN STATION. There is also a TESCOS and CHILDRENS PLAYGROUND within the development. The ground floor accommodation comprises; large hallway leading to garage, cloakroom, fully fitted open plan kitchen/dining room and separate utility room. The first floor offers a lounge to the rear with balcony, 2 double bedrooms (one with balcony), a 'jack and jill' bathroom and separate WC. The top floor completes this superb property and has 3 more double bedrooms and a family bathroom off landing. The master bedroom has a large ensuite and dressing room/study. The garden is large for a modern property of this type and is presented in immaculate condition. NO UPPER CHAIN can be offered on this property. Call now to View!