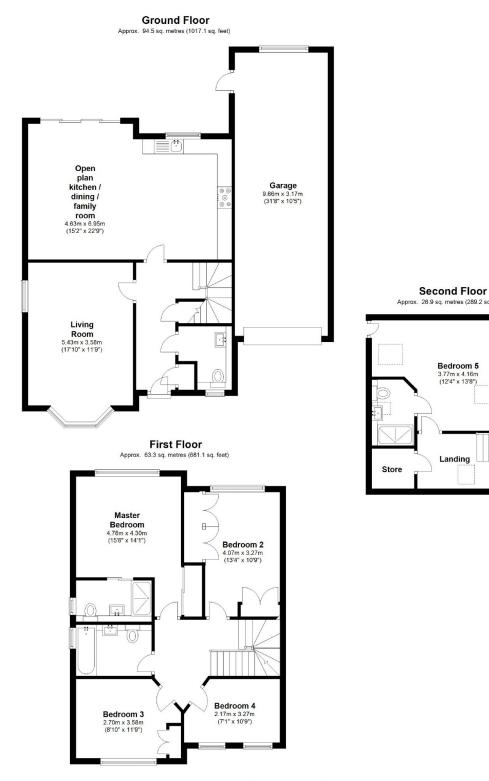

# Kingshill Close, Bushey, WD23 4AF

This superb 5 BEDROOM DETACHED family home built just 3 years ago offers ample living accommodation throughout and is a great example of a good new build. On entering the property you will find a large hallway which has access into all rooms on the ground floor of the house comprising of a spacious living room with bay window, a very large open plan Kitchen/dining area with doors leading to rear garden, on the right there is a large cloak cupboard and a guests WC. The first floor offers a family bathroom, 4 spacious double bedrooms 3 of which offer large fitted wardrobes and a generous ensuite to the master. All rooms are accessible off the spacious landing with stairs leading up to the second floor which boasts an excellent fifth double bedroom with another ensuite shower room and huge storage cupboards built into the eves. Also on the second floor is a separate storage room. To front of the property a pleasant front garden bordered by tall shrubbery and to the rear a pleasant lawn and stone paved patio area. This is a warm home with plenty of natural light throughout suitable for any family, with a separate double garage accessible from the rear garden and a driveway to park. Viewing highly recommended.

Total area: approx. 184.6 sq. metres (1987.4 sq. feet)

For clarification, we wish to inform prospective buyers that we have prepared these property particulars as a general guide. None of the statements contained in these particulars are to be relied upon as statements of representations of fact. We have not carried out a detailed survey, or tested the services, appliances and specific fittings. Room sizes should not be relied upon for carpets and furnishing.