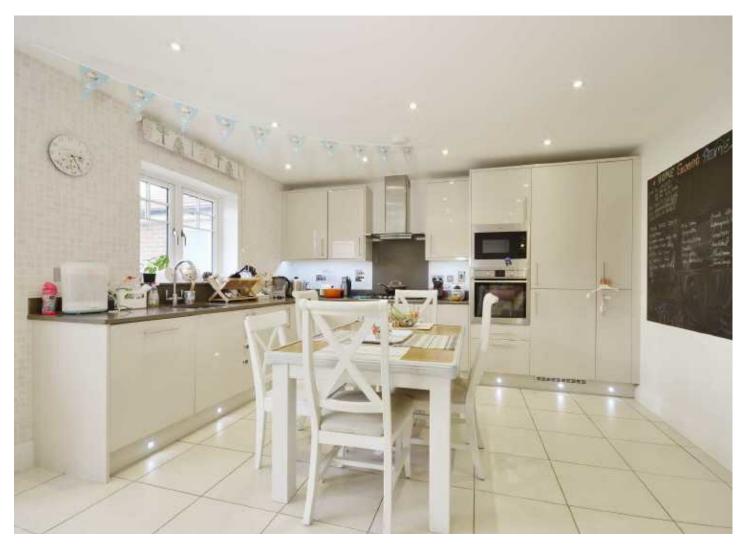

# Kingshill Close, Bushey, WD23 4AF

This superb 5 BEDROOM DETACHED family home built just 3 years ago offers ample living accommodation throughout and is a great example of a good new build. On entering the property you will find a large hallway which has access into all rooms on the ground floor of the house comprising of a spacious living room with bay window, a very large open plan Kitchen/dining area with doors leading to rear garden, on the right there is a large cloak cupboard and a guests WC. The first floor offers a family bathroom, 4 spacious double bedrooms 3 of which offer large fitted wardrobes and a generous ensuite to the master. All rooms are accessible off the spacious landing with stairs leading up to the second floor which boasts an excellent fifth double bedroom with another ensuite shower room and huge storage cupboards built into the eves. Also on the second floor is a separate storage room. To front of the property a pleasant front garden bordered by tall shrubbery and to the rear a pleasant lawn and stone paved patio area. This is a warm home with plenty of natural light throughout suitable for any family, with a separate double garage accessible from the rear garden and a driveway to park. Viewing highly recommended.

## £950,000 Freehold

• Open plan kitchen/dining area

- Double garage
- Standard broadband: Up to 17Mb (Estimated 13Mb)