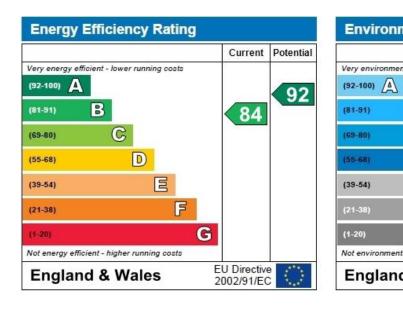

Total area: approx. 184.6 sq. metres (1987.4 sq. feet)

For clarification, we wish to inform prospective buyers that we have prepared these property particulars as a general guide. None of the statements contained in these particulars are to be relied upon as statements of representations of fact. We have not carried out a detailed survey, or tested the services, appliances and specific fittings. Room sizes should not be relied upon for carpets and furnishing.

#### www.sewellgardner.com

- Tenure: Freehold
- Local Authority: Hertsmere Borough Council
- Approx floor area: 1987 sqft
- Council Tax: Band G

Nearest Train Station:
1.7 miles to Bushey

Nearest Underground Station:3.6 Watford Metropolitan