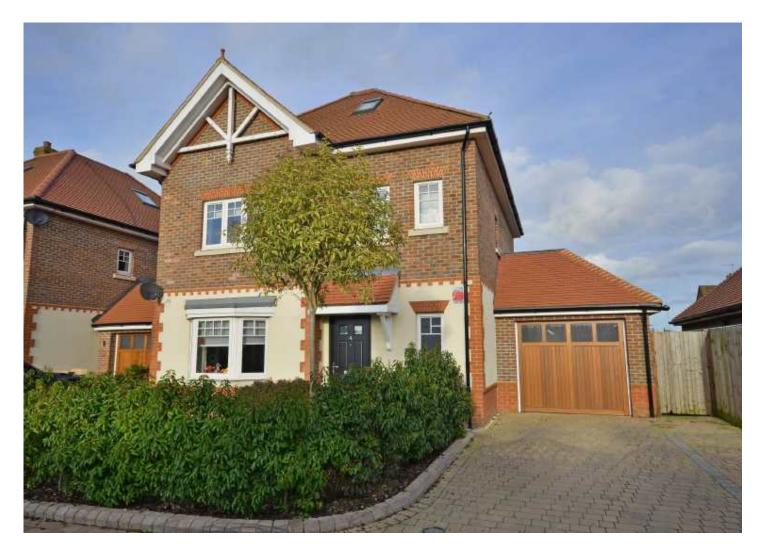

# Kingshill Close, Bushey, WD23 4AF

This superb 5 BEDROOM DETACHED family home built just 3 years ago offers ample living accommodation throughout and is a great example of a good new build. On entering the property you will find a large hallway which has access into all rooms on the ground floor of the house comprising of a spacious living room with bay window, a very large open plan Kitchen/dining area with doors leading to rear garden, on the right there is a large cloak cupboard and a guests WC. The first floor offers a family bathroom, 4 spacious double bedrooms 3 of which offer large fitted wardrobes and a generous ensuite to the master. All rooms are accessible off the spacious landing with stairs leading up to the second floor which boasts an excellent fifth double bedroom with another ensuite shower room and huge storage cupboards built into the eves. Also on the second floor is a separate storage room. To front of the property a pleasant front garden bordered by tall shrubbery and to the rear a pleasant lawn and stone paved patio area. This is a warm home with plenty of natural light throughout suitable for any family, with a separate double garage accessible from the rear garden and a driveway to park. Viewing highly recommended.

- 5 bedrooms
- Detached property
- Beautifully presented throughout
- Plenty of natural lighting
- Driveway parking

To view this property contact: Watford t: 01923 252505 e: watford@sewellgardner.com Unit 4, 2 Lord Street, Watford, Hertfordshire, WD17 2LO