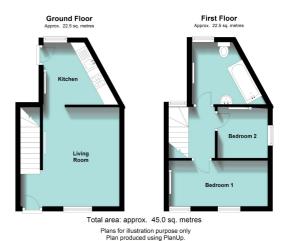

## **LOUNGE 4.01x3.10 (13'2" x 10'2")**

Vinyl flooring, emulsion and papered Carpet, emulsion walls and ceiling, power walls, emulsion ceiling, electire box, points, radiator, window to side cupboard housing gas box, under stair storage, radiator, power points, window to BATHROOM 2.47x2.56 (8'1" x 8'5")
Vinyl flooring, tile walls, emulsion ceiling,

### KITCHEN 2.28x2.49 (7'6" x 8'2")

Tile floor, emulsion walls, tile splash back, textured ceiling, wall and base units, OUTSIDE

for washing machine, combi boiler, power step leading to lawn area points, radiator, window to rear

### LANDING

Carpet, wall paper walls, emulsion ceiling,

## BEDROOM 1 2.57x4.44 (8'5" x 14'7")

Carpet, emulsion walls and ceiling, power points, radiator, window to front

# **BEDROOM 2**

radiator, W.C, sink, bath, attic hatch, window to rear

worktops, electric oven, gas hob, plumbed Enclosed rear garden with patio area, shed,