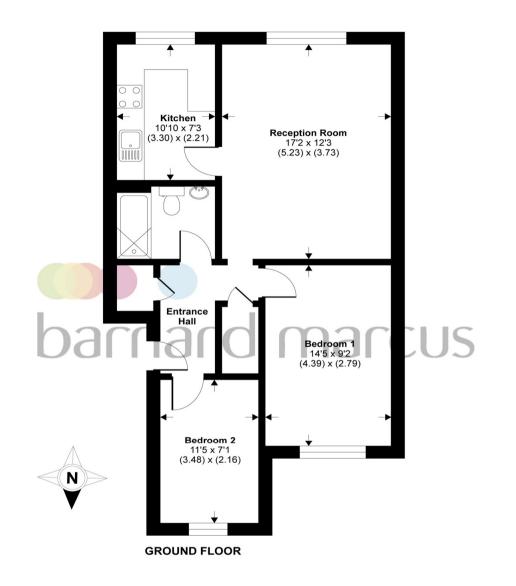

## Sandown Drive, SM5

#### APPROX. GROSS INTERNAL FLOOR AREA 653 SQ FT 60.7 SQ METRES

Whilst every attempt has been made to ensure the accuracy of the floor plan contained here, measurements of doors, windows and rooms are approximate and no responsibility is taken for any error, omission or misstatement. These plans are for representation purposes only as defined by RICS Code of Measuring Practice and should be used as such by any prospective purchaser. Specifically no guarantee is given on the total square footage of the property if quoted on this plan. Any figure given is for initial guidance only and should not be relied on as a basis of valuation.