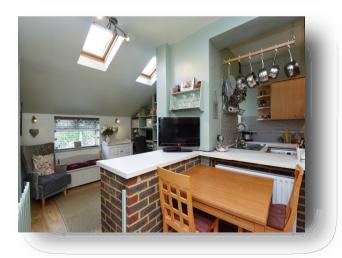

## **Hillside Gardens**

\*\*\*OPEN DAY Saturday 7th October\*\*\* FOUR BEDROOM FAMILY HOME - offered to the market in good decorative order throughout with off street parking and private rear garden. The property boasts, on the ground floor, two large reception rooms, seperate kitchen with exposed brickwork, downstairs W.C, study/office and utility room. The first floor offers two double bedrooms, one single bedroom and modern family bathroom. The top floor further boasts a further bedroom with an en-suite. The large private rear garden accompanied by the great South Wallington location makes this an ideal family home.