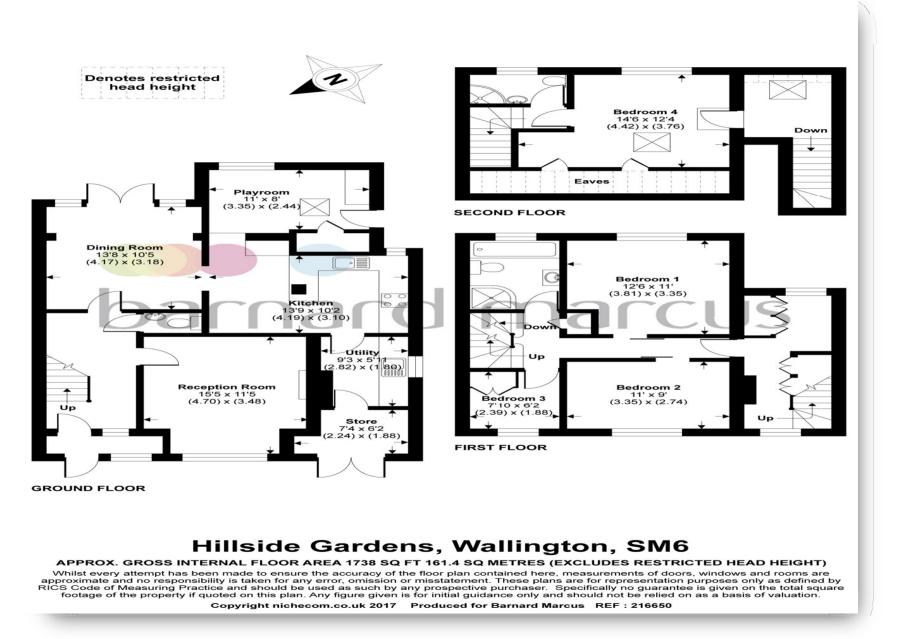

## **Hillside Gardens**

\*\*\*OPEN DAY Saturday 7th October\*\*\* FOUR BEDROOM FAMILY HOME - offered to the market in good decorative order throughout with off street parking and private rear garden. The property boasts, on the ground floor, two large reception rooms, seperate kitchen with exposed brickwork, downstairs W.C, study/office and utility room. The first floor offers two double bedrooms, one single bedroom and modern family bathroom. The top floor further boasts a further bedroom with an en-suite. The large private rear garden accompanied by the great South Wallington location makes this an ideal family home.