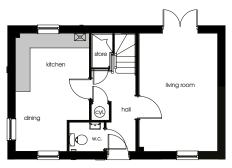

#### ground

| 3                                       |               |
|-----------------------------------------|---------------|
| kitchen/dining (max)<br>4870mm x 3044mm | 16′0″ x 10′0″ |
| living room<br>4870mm x 3203mm          | 16'0″ x 10'6″ |
| w.c.<br>1438mm x 1195mm                 | 4′9″ x 3′11″  |
| first                                   |               |
| bedroom 1<br>3857mm x 3238mm            | 12′8″ x 10′8″ |
| en-suite<br>2158mm x 1516mm             | 7′1″ x 5′0″   |
| bedroom 2<br>3263mm x 2692mm            | 10'9" x 8'10" |
| bedroom 3<br>2816mm x 2085mm            | 9′3″ x 6′10″  |
| bathroom<br>2104mm x 1705mm             | 6′11″ x 5′7″  |
|                                         |               |