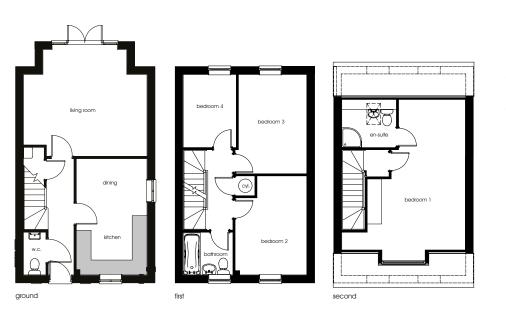

# zurich a four bedroom home

| ground                               |               |
|--------------------------------------|---------------|
| living room (max)<br>5000mm x 4325mm | 16′5″ x 14′2″ |
| kitchen/dining<br>4714mm x 2864mm    | 15′6″ x 9′5″  |
| w.c.<br>1727mm x 903mm               | 5′8″ x 3′0″   |
| first                                |               |
| bedroom 2<br>4152mm x 2900mm         | 13′8″ x 9′6″  |
| bedroom 3<br>3895mm x 2750mm         | 12'9" x 9'0"  |
| bedroom 4<br>2860mm x 2163mm         | 9′5″ x 7′1″   |
| bathroom<br>2012mm x 1728mm          | 6′7″ x 5′8″   |
| second                               |               |
| bedroom 1 (max)<br>5782mm x 3950mm   | 19′0″ x 13′0″ |
| en-suite<br>2163mm x 1705mm          | 7′1″ x 5′7″   |