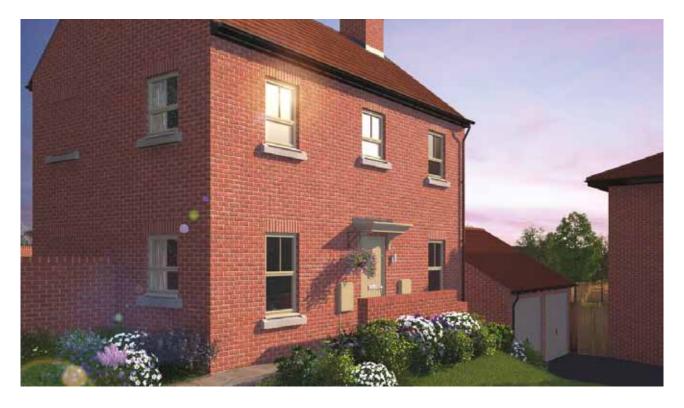

m detached home







#### ground

| 3                                       |               |
|-----------------------------------------|---------------|
| kitchen/dining (max)<br>4870mm x 3044mm | 16′0″ x 10′0″ |
| living room<br>4870mm x 3203mm          | 16'0″ x 10'6″ |
| w.c.<br>1438mm x 1195mm                 | 4′9″ x 3′11″  |
| first                                   |               |
| bedroom 1<br>3857mm x 3238mm            | 12′8″ x 10′8″ |
| en-suite<br>2158mm x 1516mm             | 7′1″ x 5′0″   |
| bedroom 2<br>3263mm x 2692mm            | 10'9" x 8'10" |
| bedroom 3<br>2816mm x 2085mm            | 9′3″ x 6′10″  |
| bathroom<br>2104mm x 1705mm             | 6′11″ x 5′7″  |
|                                         |               |

# **Sofio** a three bedroom detached home





ground



kitchen/dining (max) 4870mm x 3044mm 16'0" x 10'0" living room 4870mm x 3203mm 16'0" x 10'6" w.c.

ground

1438mm x 1195mm 4'9" x 3'11" first bedroom 1 3857mm x 3238mm 12'8" x 10'8" en-suite 2158mm x 1516mm 7'1" x 5'0" bedroom 2 3263mm x 2692mm 10'9" x 8'10" bedroom 3 2816mm x 2085mm 9'3" x 6'10" bathroom

2104mm x 1705mm 6'11" x 5'7"

# **CSCONC** a four bedroom detached home





| ground                                            |
|---------------------------------------------------|
| kitchen/dining<br>5670mm x 3215mm 18'7" x 10'7"   |
| living room                                       |
| 4648mm x 3544mm 15'3" x 11'8"<br>w.c.             |
| 1927mm x 900mm 6'4" x 2'11"                       |
| first                                             |
| bedroom 1 (max)<br>42