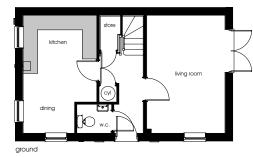

# Sassari a three bedroom detached home

#### ground

| 3                                       |               |
|-----------------------------------------|---------------|
| kitchen/dining (max)<br>4870mm x 3044mm | 16′0″ x 10′0″ |
| living room<br>4870mm x 3203mm          | 16'0″ x 10'6″ |
| w.c.<br>1438mm x 1195mm                 | 4′9″ x 3′11″  |
| first                                   |               |
| bedroom 1<br>3857mm x 3238mm            | 12′8″ x 10′8″ |
| en-suite<br>2158mm x 1516mm             | 7′1″ x 5′0″   |
| bedroom 2<br>3263mm x 2692mm            | 10'9" x 8'10" |
| bedroom 3<br>2816mm x 2085mm            | 9′3″ x 6′10″  |
| bathroom<br>2104mm x 1705mm             | 6′11″ x 5′7″  |
|                                         |               |