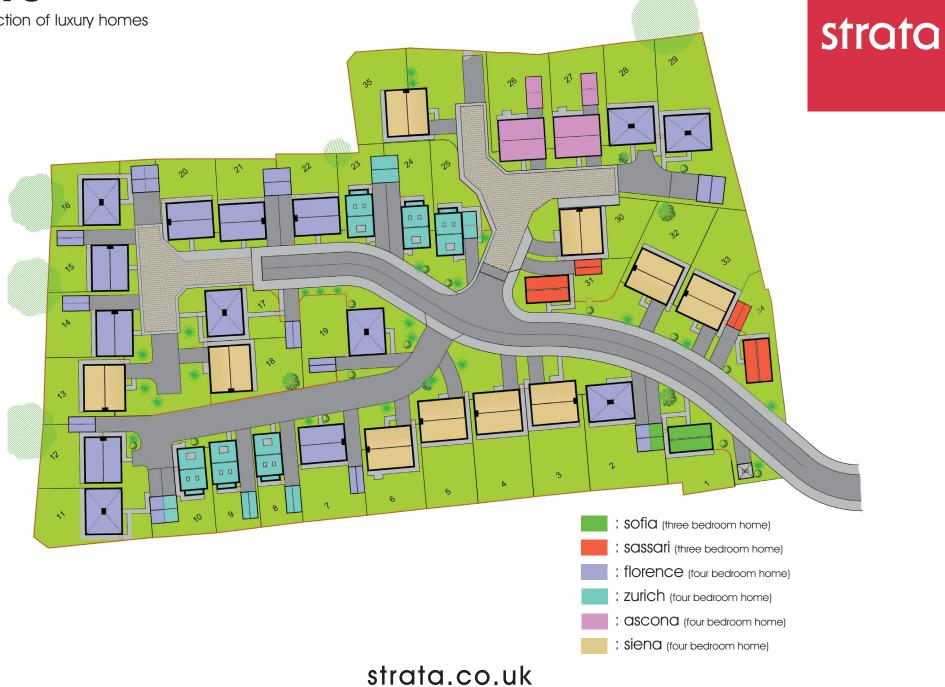

# specification

|                                                                  | sofia<br>three bed<br>detached | sassari<br>three bed<br>detached | <b>zurich</b><br>four bed<br>detached | florence<br>four bed<br>detached | <b>siena</b><br>four bed<br>detached | ascona<br>four bed<br>detached |
|------------------------------------------------------------------|--------------------------------|----------------------------------|---------------------------------------|----------------------------------|--------------------------------------|--------------------------------|
| NHBC warranty                                                    | •                              | •                                | •                                     | •                                | •                                    | •                              |
| Gas central heating with Ideal Logic boiler                      | •                              | •                                | •                                     | •                                | •                                    | •                              |
| Landscaped front garden                                          | •                              | •                                | •                                     | •                                | •                                    | •                              |
| Tarmac finished driveways                                        | •                              | •                                | •                                     | •                                | •                                    | •                              |
| Cream UPVC windows                                               | •                              | •                                | •                                     | •                                | •                                    | •                              |
| Front door with multi point lock                                 | •                              | •                                | •                                     | •                                | •                                    | •                              |
| Smoke detectors                                                  | •                              | •                                | •                                     | •                                | •                                    | •                              |
| Two television points & two telephone points                     | •                              | •                                | •                                     | •                                | •                                    | •                              |
| En suite bathroom to bedroom one, as house type working drawings | •                              | •                                | •                                     | •                                | •                                    | •                              |
| Contemporary design sanitaryware                                 | •                              | •                                | •                                     | •                                | •                                    | •                              |
| Oak veneer internal doors                                        | •                              | •                                | •                                     | •                                | •                                    | •                              |
| Choice of kitchen unit doors, handles & worktops                 | •                              | •                                | •                                     | •                                | •                                    | •                              |
| Stainless kitchen sink and mixer tap                             | •                              | •                                | •                                     |                                  | •                                    | •                              |
| Neff single electric oven & extractor & Indesit ceramic hob      | •                              | •                                | •                                     |                                  | •                                    | •                              |
| Integrated appliances                                            |                                |                                  | •                                     | •                                | •                                    | •                              |
| Choice of Porcelanosa wall tiles                                 | •                              | •                                | •                                     | •                                | •                                    | •                              |
| Choice of fitted wardrobes to bedroom one                        |                                |                                  | •                                     | •                                | •                                    | •                              |
| White emulsion paint finish to walls & ceilings                  | •                              | •                                | •                                     | •                                | •                                    | •                              |
| White gloss paint finish to woodwork                             | •                              | •                                | •                                     | •                                | •                                    | •                              |

Your sales consultant will provide details of specific plot information