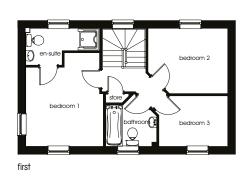

#### ground

| 3                                       |               |
|-----------------------------------------|---------------|
| kitchen/dining (max)<br>4870mm x 3044mm | 16′0″ x 10′0″ |
| living room<br>4870mm x 3203mm          | 16'0″ x 10'6″ |
| w.c.<br>1438mm x 1195mm                 | 4′9″ x 3′11″  |
| first                                   |               |
| bedroom 1<br>3857mm x 3238mm            | 12′8″ x 10′8″ |
| en-suite<br>2158mm x 1516mm             | 7′1″ x 5′0″   |
| bedroom 2<br>3263mm x 2692mm            | 10'9" x 8'10" |
| bedroom 3<br>2816mm x 2085mm            | 9′3″ x 6′10″  |
| bathroom<br>2104mm x 1705mm             | 6′11″ x 5′7″  |
|                                         |               |