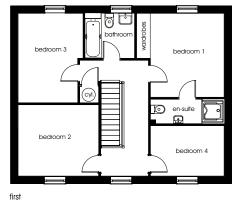

# florence a four bedroom detached home

| ground         |       |
|----------------|-------|
| kitchen/dining | (max) |

| 7020mm x 3128mm                      | 23'1" x 10'3"  |
|--------------------------------------|----------------|
| living room (max)<br>5155mm x 3440mm | 16'11″ x 11'3″ |
| snug (max)<br>3037mm x 2474mm        | 10′0″ x 8′1″   |
| utility<br>2635mm x 1777mm           | 8′8″ x 5′10″   |
| w.c.<br>2040mm x 1023mm              | 6'8" x 3'4"    |
| first                                |                |
| bedroom 1 (max)<br>3814mm x 3617mm   | 12′6″ x 11′11″ |
| en-suite<br>2012mm x 1062mm          | 6'7″ x 3'5″    |
| bedroom 2 (max)<br>3477mm x 3076mm   | 11′5″ x 10′1″  |
| bedroom 3 (max)<br>3857mm x 2803mm   | 12'8″ x 9'2″   |
| bedroom 4<br>3190mm x 2175mm         | 10′6″ x 7′2″   |
| bathroom<br>2094mm x 1836mm          | 6′11″ x 6′0″   |
|                                      |                |