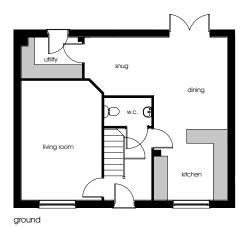

# florence a four bedroom detached home

| ground         |       |
|----------------|-------|
| kitchen/dining | (max) |

| 7020mm x 3128mm                      | 23'1" x 10'3"  |
|--------------------------------------|----------------|
| living room (max)<br>5155mm x 3440mm | 16'11″ x 11'3″ |
| snug (max)<br>3037mm x 2474mm        | 10′0″ x 8′1″   |
| utility<br>2635mm x 1777mm           | 8′8″ x 5′10″   |
| w.c.<br>2040mm x 1023mm              | 6'8" x 3'4"    |
| first                                |                |
| bedroom 1 (max)<br>3814mm x 3617mm   | 12′6″ x 11′11″ |
| en-suite<br>2012mm x 1062mm          | 6'7″ x 3'5″    |
| bedroom 2 (max)<br>3477mm x 3076mm   | 11′5″ x 10′1″  |
| bedroom 3 (max)<br>3857mm x 2803mm   | 12'8″ x 9'2″   |
| bedroom 4<br>3190mm x 2175mm         | 10′6″ x 7′2″   |
| bathroom<br>2094mm x 1836mm          | 6′11″ x 6′0″   |
|                                      |                |