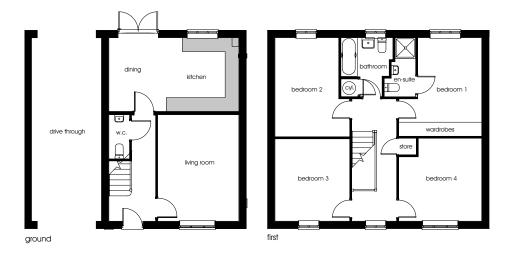

# zurich a four bedroom home

| ground                               |               |
|--------------------------------------|---------------|
| living room (max)<br>5000mm x 4325mm | 16′5″ x 14′2″ |
| kitchen/dining<br>4714mm x 2864mm    | 15′6″ x 9′5″  |
| w.c.<br>1727mm x 903mm               | 5′8″ x 3′0″   |
| first                                |               |
| bedroom 2<br>4152mm x 2900mm         | 13′8″ x 9′6″  |
| bedroom 3<br>3895mm x 2750mm         | 12'9" x 9'0"  |
| bedroom 4<br>2860mm x 2163mm         | 9′5″ x 7′1″   |
| bathroom<br>2012mm x 1728mm          | 6′7″ x 5′8″   |
| second                               |               |
| bedroom 1 (max)<br>5782mm x 3950mm   | 19′0″ x 13′0″ |
| en-suite<br>2163mm x 1705mm          | 7′1″ x 5′7″   |