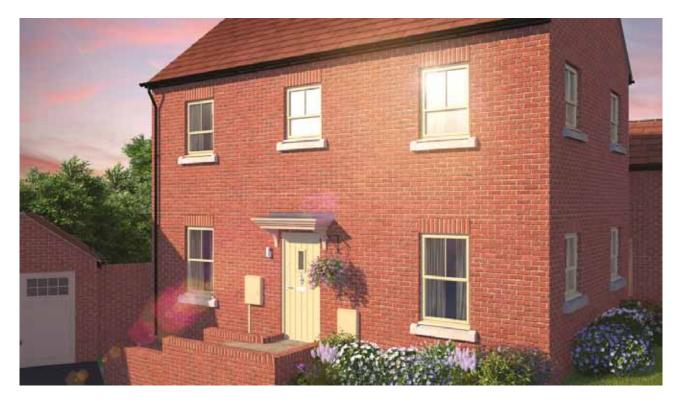

# Sassari a three bedroom detached home

#### ground

| 3                                       |               |
|-----------------------------------------|---------------|
| kitchen/dining (max)<br>4870mm x 3044mm | 16′0″ x 10′0″ |
| living room<br>4870mm x 3203mm          | 16'0″ x 10'6″ |
| w.c.<br>1438mm x 1195mm                 | 4′9″ x 3′11″  |
| first                                   |               |
| bedroom 1<br>3857mm x 3238mm            | 12′8″ x 10′8″ |
| en-suite<br>2158mm x 1516mm             | 7′1″ x 5′0″   |
| bedroom 2<br>3263mm x 2692mm            | 10'9" x 8'10" |
| bedroom 3<br>2816mm x 2085mm            | 9′3″ x 6′10″  |
| bathroom<br>2104mm x 1705mm             | 6′11″ x 5′7″  |
|                                         |               |