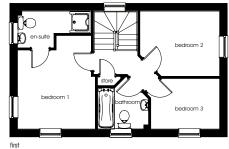

# Sassari a three bedroom detached home

#### ground

| 3                                       |               |
|-----------------------------------------|---------------|
| kitchen/dining (max)<br>4870mm x 3044mm | 16′0″ x 10′0″ |
| living room<br>4870mm x 3203mm          | 16'0″ x 10'6″ |
| w.c.<br>1438mm x 1195mm                 | 4′9″ x 3′11″  |
| first                                   |               |
| bedroom 1<br>3857mm x 3238mm            | 12′8″ x 10′8″ |
| en-suite<br>2158mm x 1516mm             | 7′1″ x 5′0″   |
| bedroom 2<br>3263mm x 2692mm            | 10'9" x 8'10" |
| bedroom 3<br>2816mm x 2085mm            | 9′3″ x 6′10″  |
| bathroom<br>2104mm x 1705mm             | 6′11″ x 5′7″  |
|                                         |               |