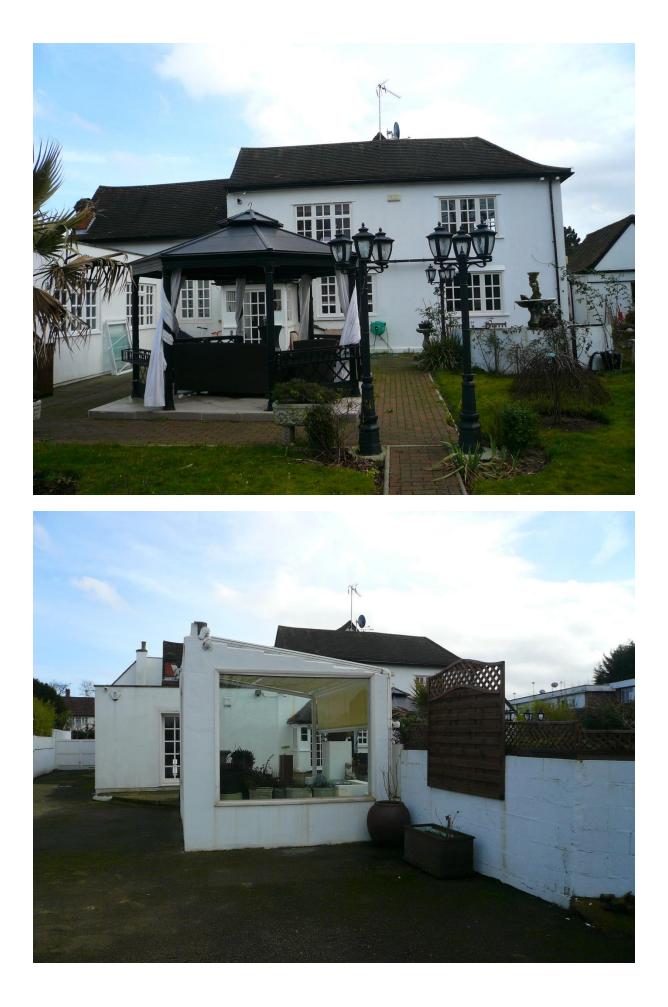

## FOR SALE FREEHOLD – OFFERS INVITED

- Potential for division into separate apartments or suites (STPP)
- Possible reversion to office use (STPP)
- Rear development site (STPP)
- Multiple garaging
- Extensive gardens

In the second half of the 20<sup>th</sup> Century, Letchford House was occupied as professional offices by Chartered Accountants and some features of this use remain. In the present owner's time, the interior has been modernised and improved to provide a sumptuous yet versatile home, providing accommodation in different parts of the building. The layout creates the opportunity to accommodate a large family in what are almost "suites" with multiple living areas, bedroom, bathrooms and kitchens. For sale due to retirement of owner.