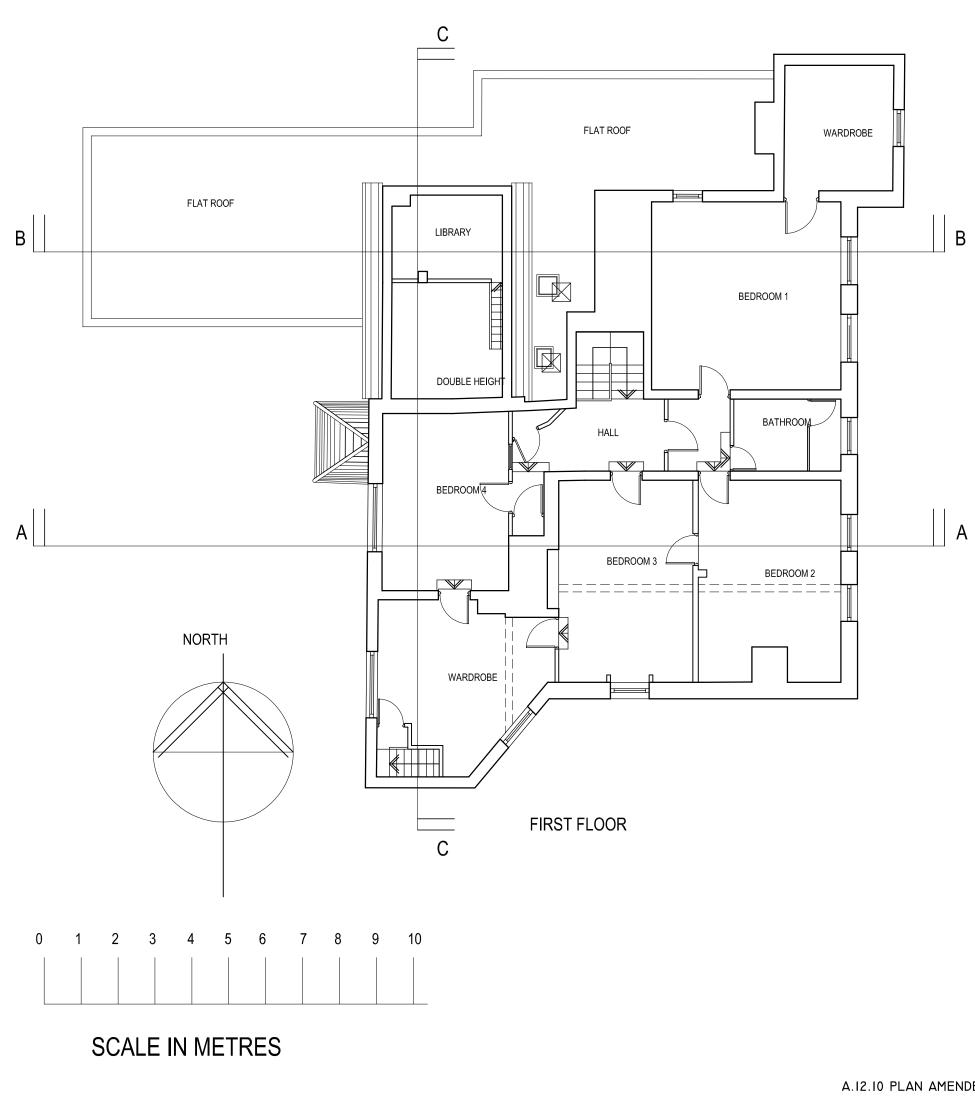

THIS DRAWING, THE DESIGN AND CONCEPT ARE THE COPYRIGHT OF ALAN WARD ARCHITECTS. THIS DRAWING IS ISSUED ON THE TERMS THAT IT WILL NOT BE REPRODUCED OR COPIED IN WHOLE OR IN PART NOR WILL ANY INFORMATION BE FURNISHED FROM IT WITHOUT THE PRIOR WRITTEN AUTHORITY OF ALAN WARD ARCHITECTS.

| ALAN WARD A        | RCHITECTS        | LETCHFORD HOUSE, | FIRST FLOOR | 0724 / TP.07   | Α   |
|--------------------|------------------|------------------|-------------|----------------|-----|
| LION BOATHOUSE,    | EEL PIE ISLAND   | HEADSTONE ROAD,  | PROPOSED    | I:100@A3 12/10 | AJH |
| LONDON TWI 3DY TEL | L. 020 8891 1211 | HARROW, HA3 6PE  |             |                |     |