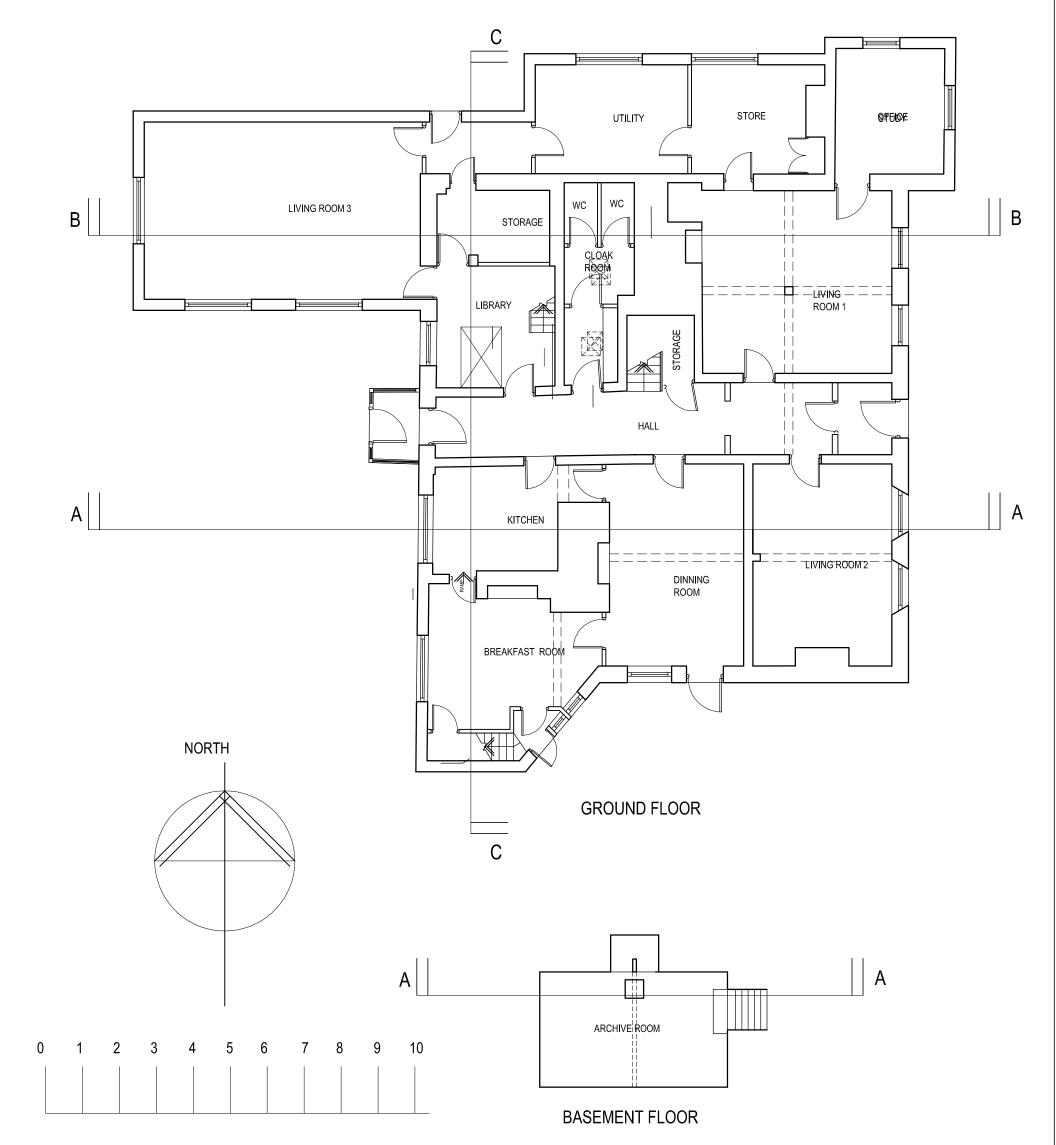

THIS DRAWING, THE DESIGN AND CONCEPT ARE THE COPYRIGHT OF ALAN WARD ARCHITECTS. THIS DRAWING IS ISSUED ON THE TERMS THAT IT WILL NOT BE REPRODUCED OR COPIED IN WHOLE OR IN PART NOR WILL ANY INFORMATION BE FURNISHED FROM IT WITHOUT THE PRIOR WRITTEN AUTHORITY OF ALAN WARD ARCHITECTS.

## SCALE IN METRES

A.12.10 PLAN AMENDED

| ALAN WARD ARCHITECTS              | LETCHFORD HOUSE, | GROUND FLOOR PLAN | 0724 / TP.06 A     |
|-----------------------------------|------------------|-------------------|--------------------|
| LION BOATHOUSE, EEL PIE ISLAND    | HEADSTONE ROAD,  | PROPOSED          | I:100@A3 12/10 AJH |
| LONDON TWI 3DY TEL. 020 8891 1211 | HARROW, HA3 6PE  |                   |                    |