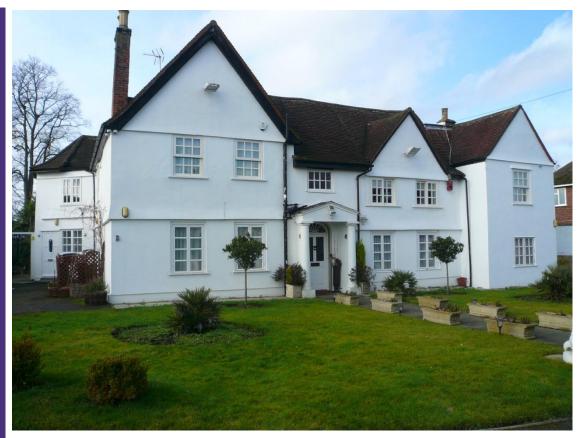

## LETCHFORD HOUSE, HEADSTONE LANE HATCH END, HA3 6PE

Interesting opportunity to acquire a unique period building with some development potential. Built originally in part in the 16<sup>th</sup> Century, the house has been altered, extended and developed over the centuries and is currently occupied as a single residential property.

In the second half of the 20<sup>th</sup> Century, Letchford House was occupied as professional offices by Chartered Accountants and some features of this use remain. In the present owner's time, the interior has been modernised and improved to provide a sumptuous yet versatile home, providing accommodation in different parts of the building. The layout creates the opportunity to accommodate a large family in what are almost "suites" with multiple living areas, bedroom, bathrooms and kitchens. For sale due to retirement of owner.