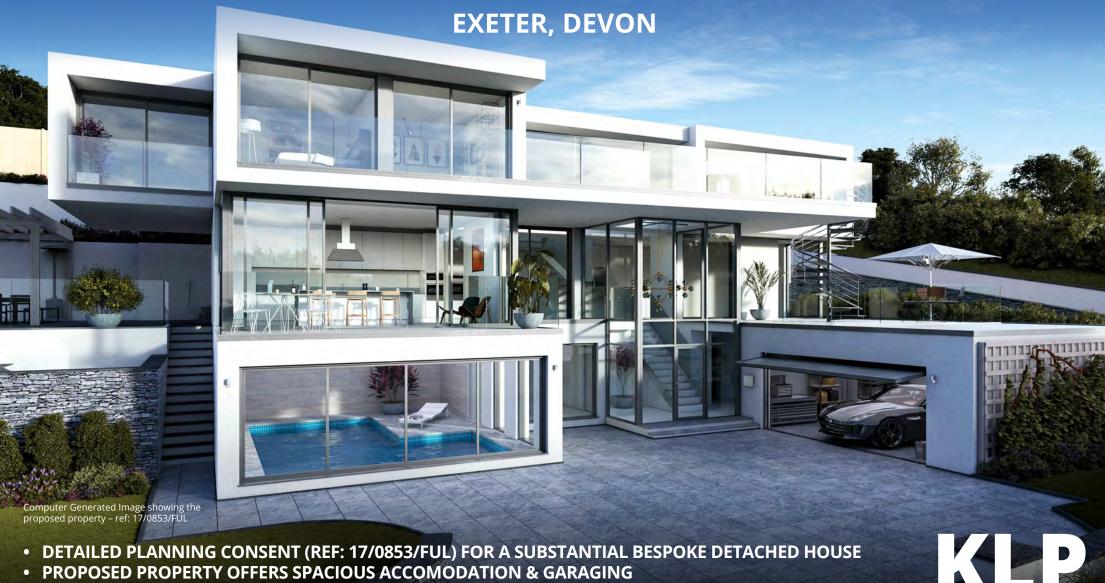

### THE PLOT – EX4 4AB

This is a unique opportunity to acquire an individual building plot in Exeter with detailed planning permission for the construction of a stunning new generously proportioned detached house. Approved plans (ref. 17/0853/FUL) provide for a contemporary property with a total floor area extending to c. 411sqm (4424sqft).

The proposed accommodation includes an entrance hall, plant room, store/garden room, gym, cinema and double garage on the lower ground floor, with a spacious open plan living, dining and kitchen area, utility room and W.C. on the ground floor. Access is proposed from the open plan area onto a south facing balcony/terrace. Five bedrooms (two with walk in wardrobes and en-suites) are then proposed on the first floor along with a family bathroom and seating/study area. Four of the proposed bedrooms are south facing and open onto balcony/terrace areas. The plot extends to approximately 0.1 hectares (0.23 acres).