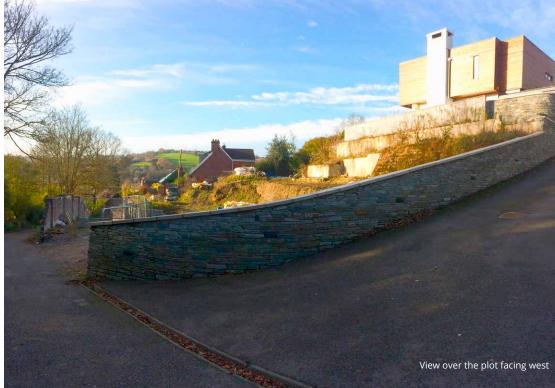

The building plot, which was once occupied by a detached dwelling in poor condition, has recently been cleared and prepared for construction with a hardcore drive in place and boundary walls erected.