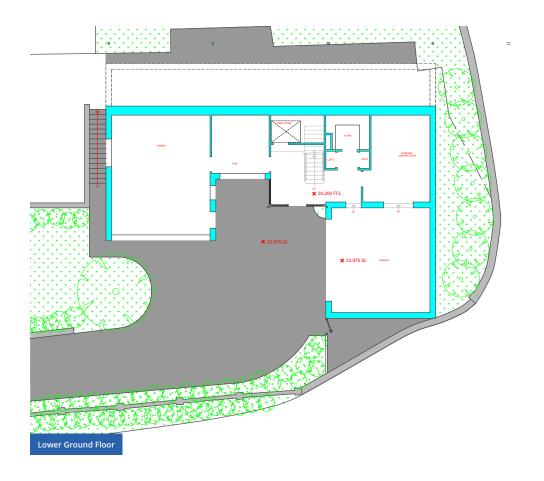

The proposed accommodation includes an entrance hall, plant room, store/garden room, gym, cinema and double garage on the lower ground floor, with a spacious open plan living, dining and kitchen area, utility room and W.C. on the ground floor. Access is proposed from the open plan area onto a south facing balcony/terrace. Five bedrooms (two with walk in wardrobes and en-suites) are then proposed on the first floor along with a family bathroom and seating/study area. Four of the proposed bedrooms are south facing and open onto balcony/terrace areas. The plot extends to approximately 0.1 hectares (0.23 acres).

#### PROPOSED FLOORPLANS (REF: 17/0853/FUL- NOT TO SCALE)