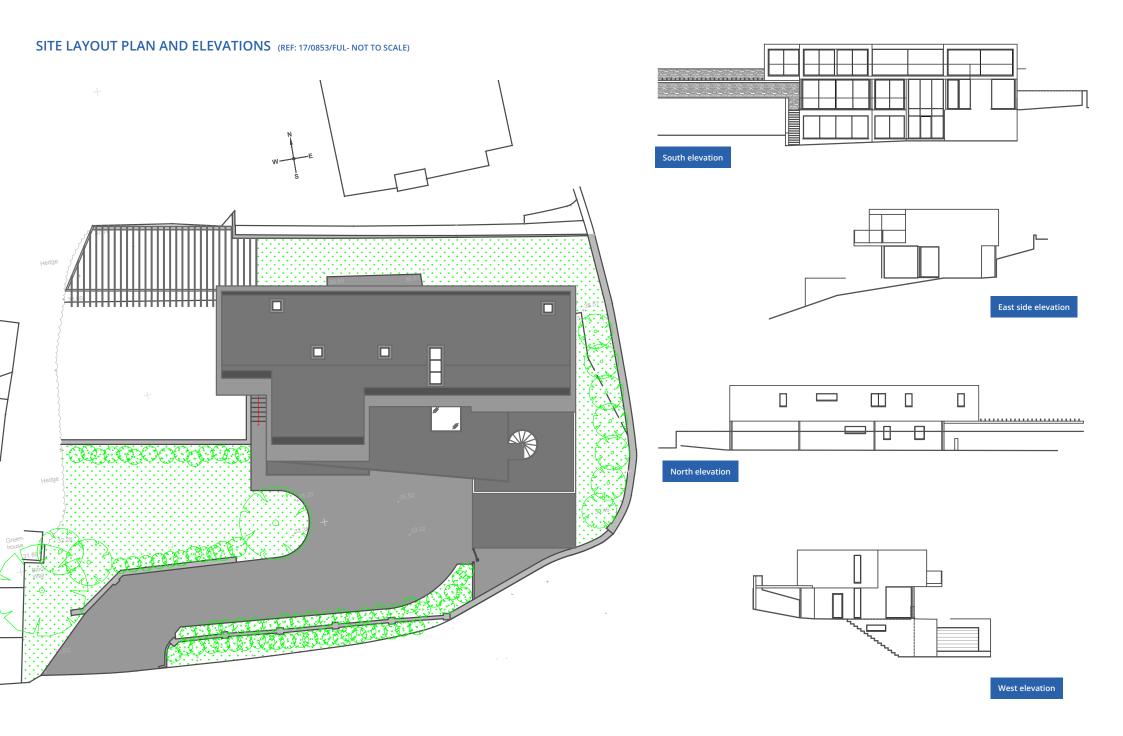

### THE PLOT – EX4 4AB

This is a unique opportunity to acquire an individual building plot in Exeter with detailed planning permission for the construction of a stunning new generously proportioned detached house. Approved plans (ref. 17/0853/FUL) provide for a contemporary property with a total floor area extending to c. 411sqm (4424sqft).

The proposed accommodation includes an entrance hall, plant room, store/garden room, gym, cinema and double garage on the lower ground floor, with a spacious open plan living, dining and kitchen area, utility room and W.C. on the ground floor. Access is proposed from the open plan area onto a south facing balcony/terrace. Five bedrooms (two with walk in wardrobes and en-suites) are then proposed on the first floor along with a family bathroom and seating/study area. Four of the proposed bedrooms are south facing and open onto balcony/terrace areas. The plot extends to approximately 0.1 hectares (0.23 acres).

### **PLANNING**

Exeter City Council granted detailed planning permission (ref. 17/0853/FUL) on the 10th January 2018 for the 'Development of dwellinghouse' at Gilgarran.

An alternative design of property was approved (Ref. 16/0667/FUL) on the 23rd September 2016. A further application, (ref. 16/1547/DIS) was approved on the 3rd March 2017 discharging planning conditions 3, 4, 5, 6 and 12 of the above consent.