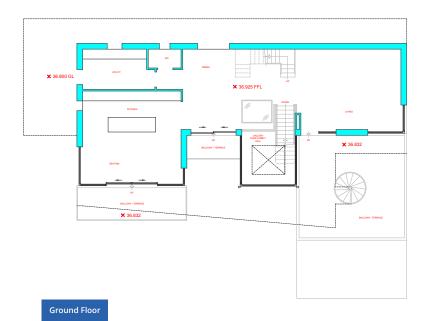

The proposed accommodation includes an entrance hall, plant room, store/garden room, gym, cinema and double garage on the lower ground floor, with a spacious open plan living, dining and kitchen area, utility room and W.C. on the ground floor. Access is proposed from the open plan area onto a south facing balcony/terrace. Five bedrooms (two with walk in wardrobes and en-suites) are then proposed on the first floor along with a family bathroom and seating/study area. Four of the proposed bedrooms are south facing and open onto balcony/terrace areas. The plot extends to approximately 0.1 hectares (0.23 acres).

#### PROPOSED FLOORPLANS (REF: 17/0853/FUL- NOT TO SCALE)