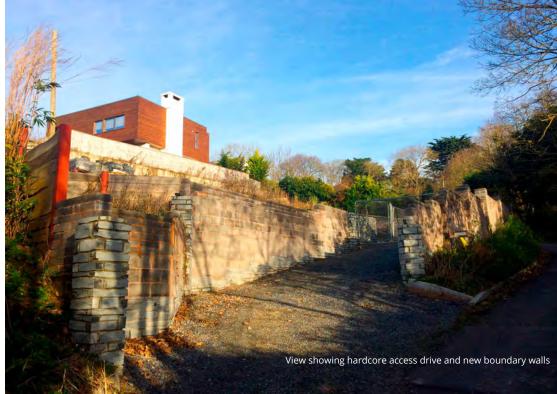

The building plot, which was once occupied by a detached dwelling in poor condition, has recently been cleared and prepared for construction with a hardcore drive in place and boundary walls erected.