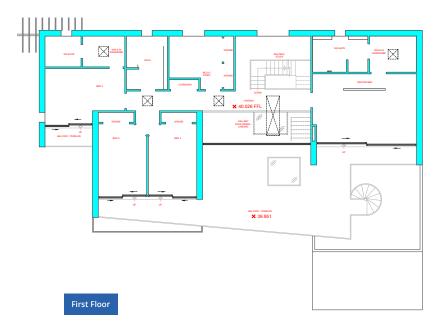

The proposed accommodation includes an entrance hall, plant room, store/garden room, gym, cinema and double garage on the lower ground floor, with a spacious open plan living, dining and kitchen area, utility room and W.C. on the ground floor. Access is proposed from the open plan area onto a south facing balcony/terrace. Five bedrooms (two with walk in wardrobes and en-suites) are then proposed on the first floor along with a family bathroom and seating/study area. Four of the proposed bedrooms are south facing and open onto balcony/terrace areas. The plot extends to approximately 0.1 hectares (0.23 acres).

#### PROPOSED FLOORPLANS (REF: 17/0853/FUL- NOT TO SCALE)