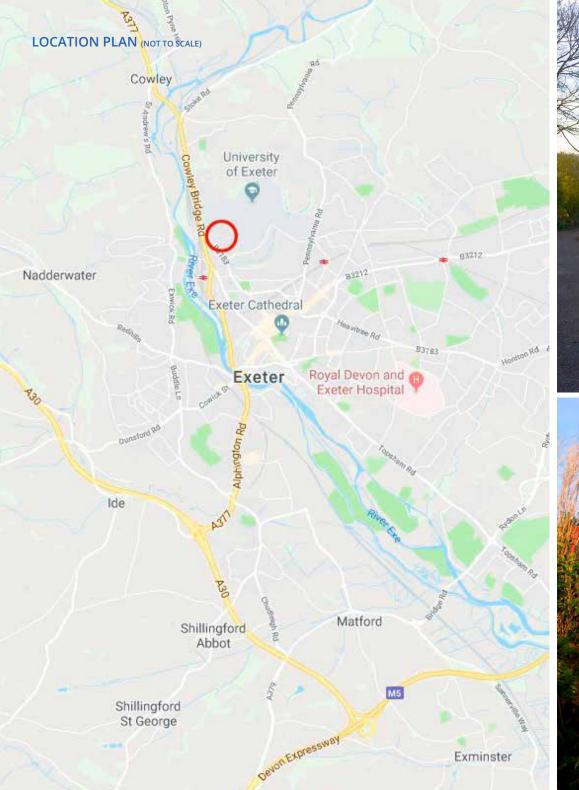

### **EXETER**

Consistently rated as one of the best places to live in the UK, Exeter offers a high quality of life, a low crime rate and an excellent University. With a population of about 120,000, Exeter combines modern facilities with a sense of the past. Cafés, restaurants, pubs and modern shops mix with historic buildings.

This includes the Cathedral which was consecrated in 1133 and rebuilt in the late medieval period and the Guildhall which is claimed to be the oldest civic working building in the country.

Communication links are excellent with the city being close to the M5, A30/A38 into Cornwall, mainline rail stations and Exeter International Airport.