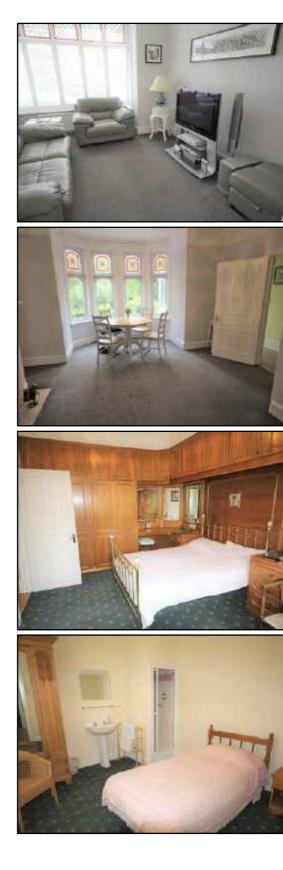

# Eastern Road, Romford

HALL With access to large BASEMENT

DINING ROOM 15'4 X 13'6 (4.67m X 4.11m)

KITCHEN 13'5 X 12'4 (4.09m X 3.76m)

BREAKFAST ROOM 16'6 X 10'11 (5.03m X 3.33m) Open plan to Lounge

LOUNGE 13'6 X 11 (4.11m X 0.28m)

### FIRST FLOOR LANDING

**BEDROOM 1** 14'3 X 10'11 (4.34m X 3.33m) With EN-SUITE SHOWER ROOM

BEDROOM 2 13'7 X 11'3 (4.14m X 3.43m) WITH EN-SUITE W.C.

BEDROOM 3 13'6 X 11'2 (4.11m X 3.40m)

BEDROOM 4 11' X 11 (3.35m X 0.28m)

FIRST FLOOR W.C.

SECOND FLOOR LANDING With access to two separate storage lofts

SHOWER ROOM / W.C.

BEDROOM 5 14' X 9'2 (4.27m X 2.79m)

BEDROOM 6 13'8 X 8'11 (4.17m X 2.72m)