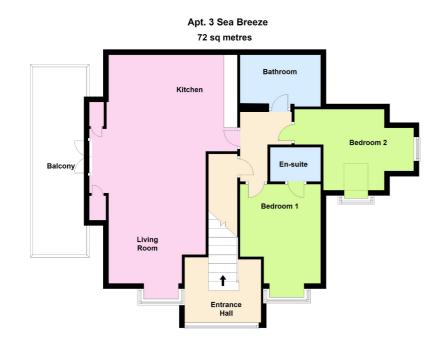

It will be finished throughout with a high specification of fixture and fittings. There are many features including two bedrooms, two modern bathrooms - one being en-suite, fully fitted kitchen with 'Neff' appliances and open plan living and dining room. There will be allocated parking, video security entryphone system with finger recognition secured access. The apartment will also benefit from a new build warranty.