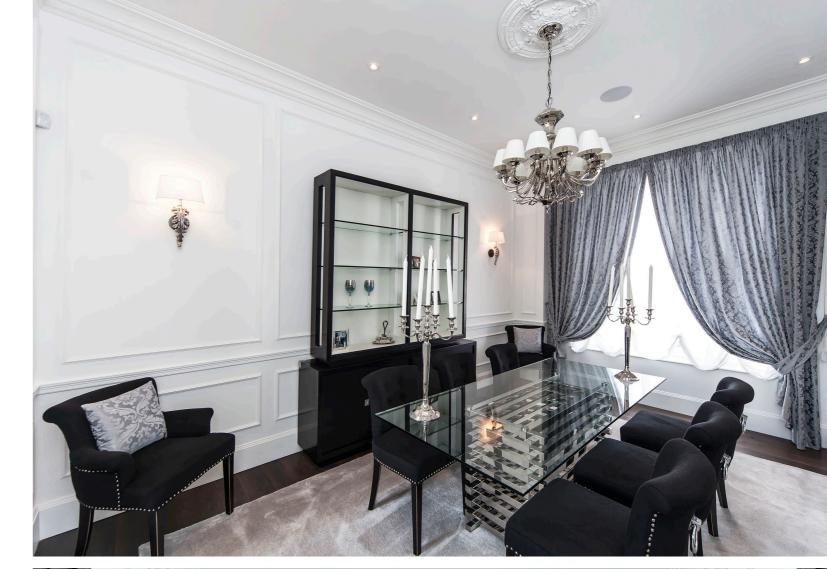

The property is arranged over six floors. The kitchen has been fully equipped with Miele appliances and occupies the majority of the lower ground floor while on the raised ground floor there is an impressive double reception room that leads out onto a private rear garden.

Much of the furniture is bespoke to the house by an artisan carpenter in Italy which compliments the excellent internal finish throughout. Further, there is an integrated sound system and underfloor heating as well as a modern video surveillance system and alarm system across the house for added security.