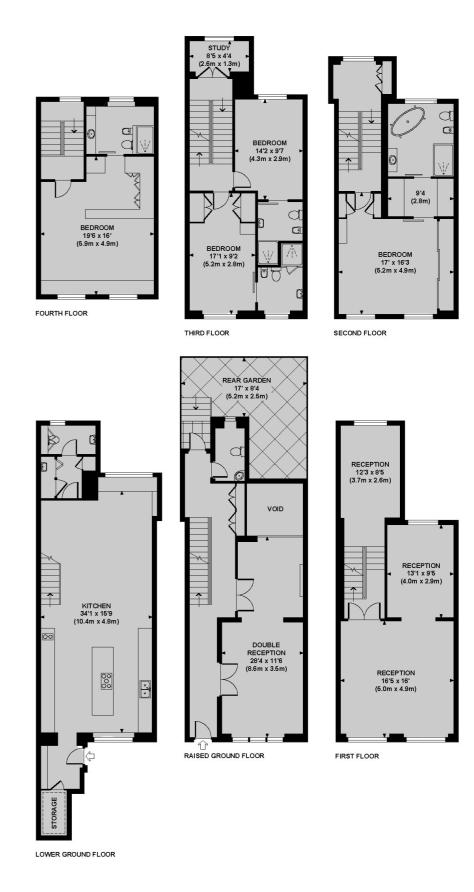

The property is arranged over six floors. The kitchen has been fully equipped with Miele appliances and occupies the majority of the lower ground floor while on the raised ground floor there is an impressive double reception room that leads out onto a private rear garden.

There is plenty of entertaining space on the first floor providing another reception room that leads to a generous study.

The master bedroom with en suite and walk-through wardrobe is positioned over the entire second floor with three further double bedrooms on the third and fourth floor.