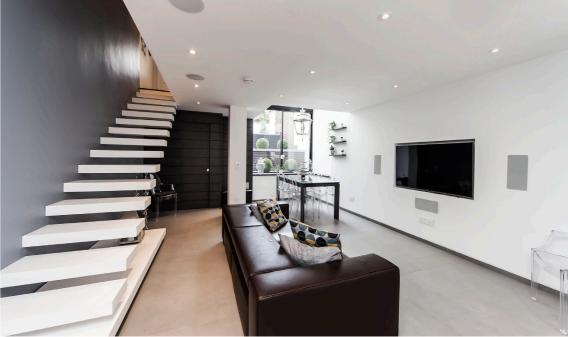

The property is arranged over six floors. The kitchen has been fully equipped with Miele appliances and occupies the majority of the lower ground floor while on the raised ground floor there is an impressive double reception room that leads out onto a private rear garden.

Much of the furniture is bespoke to the house by an artisan carpenter in Italy which compliments the excellent internal finish throughout. Further, there is an integrated sound system and underfloor heating as well as a modern video surveillance system and alarm system across the house for added security.