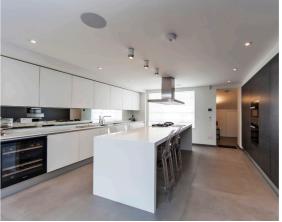

The property is arranged over six floors. The kitchen has been fully equipped with Miele appliances and occupies the majority of the lower ground floor while on the raised ground floor there is an impressive double reception room that leads out onto a private rear garden.