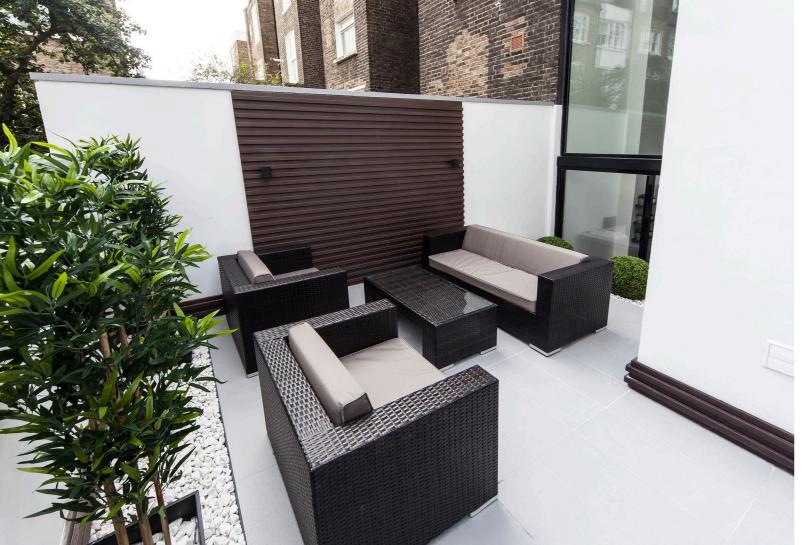

The property is arranged over six floors. The kitchen has been fully equipped with Miele appliances and occupies the majority of the lower ground floor while on the raised ground floor there is an impressive double reception room that leads out onto a private rear garden.

- Over 3,000 sq ft
- Four Bathrooms
- Freehold
- Notting Hill
- Four Double Bedrooms
- Private Garden