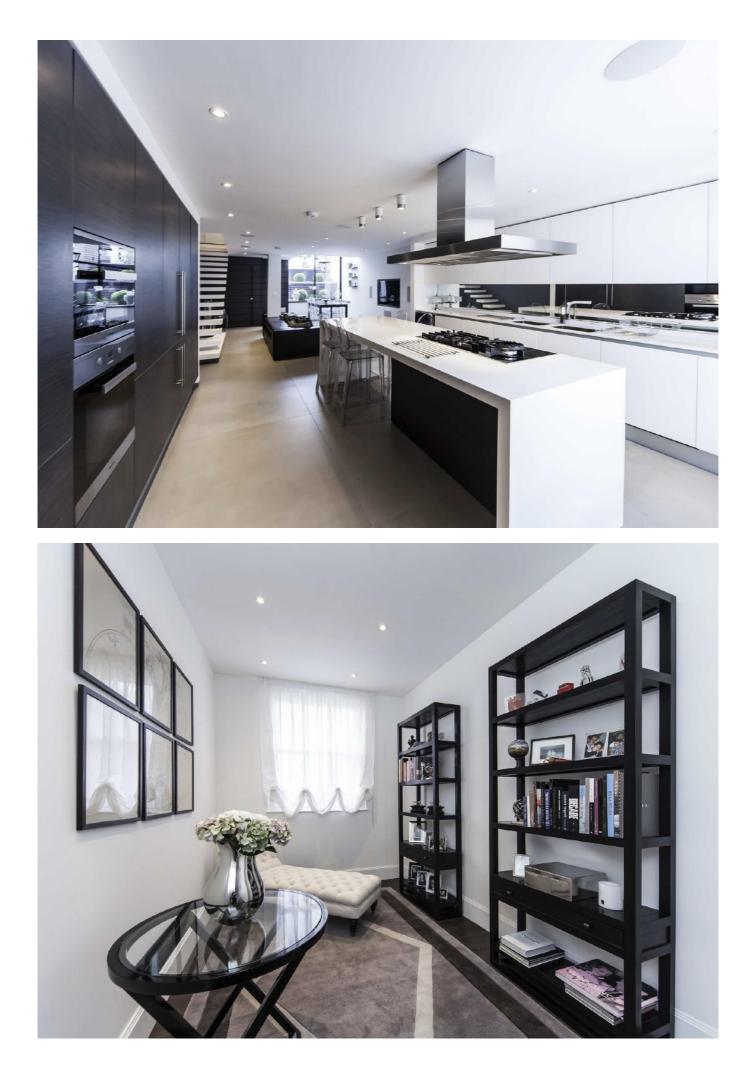

This freehold house is set over 6 floors. The kitchen has been fully equipped with Miele appliances and occupies the majority of the lower ground floor along with a cloakroom and access to storage. On the raised ground floor there is an impressive double reception room that leads to a further guest cloakroom and out onto a private rear gardens.

There is plenty of entertaining space with the first floor providing another reception room that leads to a generous study. The master bedroom with ensuite and walk-through wardrobe is positioned over the entire second