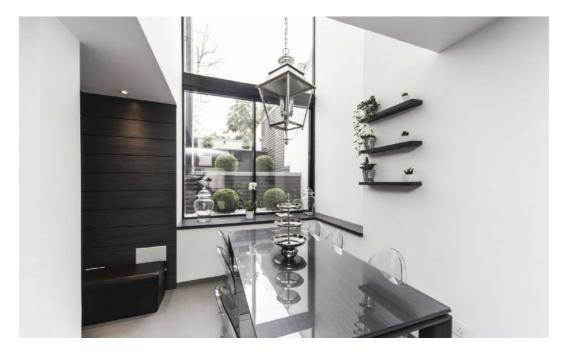

This freehold house is set over 6 floors. The kitchen has been fully equipped with Miele appliances and occupies the majority of the lower ground floor along with a cloakroom and access to storage. On the raised ground floor there is an impressive double reception room that leads to a further guest cloakroom and out onto a private rear gardens.