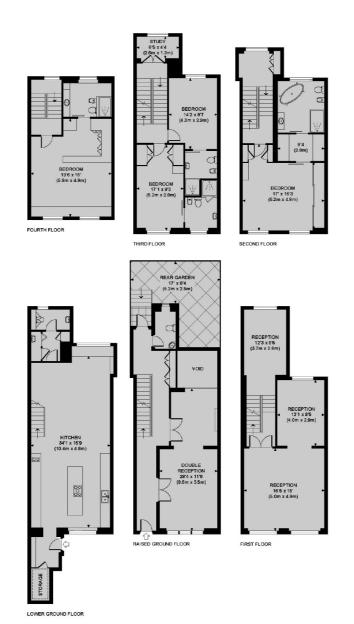

This freehold house is set over 6 floors. The kitchen has been fully equipped with Miele appliances and occupies the majority of the lower ground floor along with a cloakroom and access to storage. On the raised ground floor there is an impressive double reception room that leads to a further guest cloakroom and out onto a private rear gardens.

There is plenty of entertaining space with the first floor providing another reception room that leads to a generous study. The master bedroom with ensuite and walk-through wardrobe is positioned over the entire second

## Chepstow Road, London, W2

Approx. gross internal area 3337 Sq Ft. / 310.1 Sq M.

Westbourne Grove 120 Westbourne Grove, London, W11 2RR

Sales 020 7313 3600 Energy Rating: C. We aim to make our particulars both accurate and reliable. However they are not guaranteed; nor do they form part of an offer or contract. If you require clarification on any points then please contact us, especially if you're traveling some distance to view. Please note that appliances and heating systems have not been tested and therefore no warranties can be given as to their good working order.