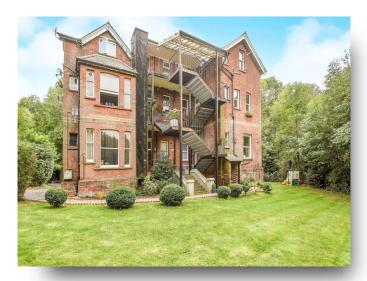

## **Brampton, Nutfield Road**

A sublime Victorian building set half a mile from Redhill train station so for the commuter it's ideal.

The space will take you back and with the charm and Character in my view it is a property you won't forget.

The high ceilings, picture rails, cornicing and large sash windows all add to the history of this imposing building.

The simple thing to say is to see it yourself as you will not be disappointed.

The property benefits from large entrance hallway, kitchen/diner with great views of the rear communal gardens and green, reception room, bathroom, built in store/cupboard, three double bedrooms, built in cupboards to the hallway, reception room and outside.