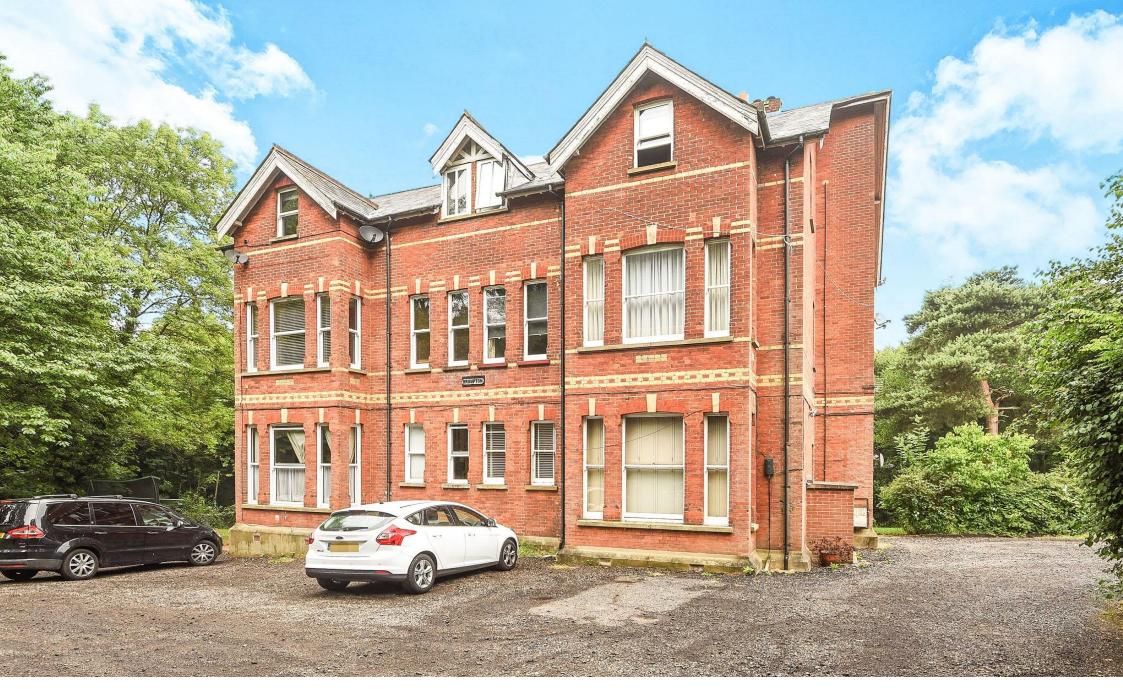

## **Brampton, Nutfield Road**

A sublime Victorian building set half a mile from Redhill train station so for the commuter it's ideal.

The space will take you back and with the charm and Character in my view it is a property you won't forget.

The high ceilings, picture rails, cornicing and large sash windows all add to the history of this imposing building.

The simple thing to say is to see it yourself as you will not be disappointed.

The property benefits from large entrance hallway, kitchen/diner with great views of the rear communal gardens and green, reception room, bathroom, built in store/cupboard, three double bedrooms, built in cupboards to the hallway, reception room and outside.

A cellar can also be found for the property from the communal gardens.

Redhill and Reigate town centres are nearby for all shopping needs, cafes, restaurants and leisure facilities. Motorways include M25 & M23 for Gatwick and the coast.