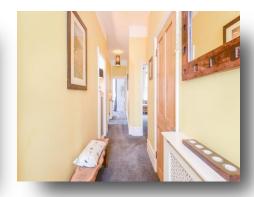

The high ceilings, picture rails, cornicing and large sash windows all add to the history of this imposing building.

The simple thing to say is to see it yourself as you will not be disappointed.

The property benefits from large entrance hallway, kitchen/diner with great views of the rear communal gardens and green, reception room, bathroom, built in store/cupboard, three double bedrooms, built in cupboards to the hallway, reception room and outside.