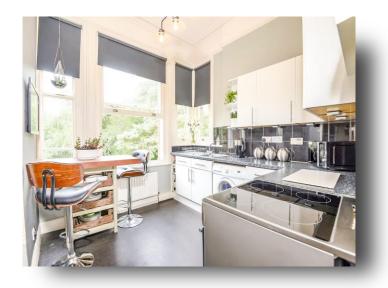

The high ceilings, picture rails, cornicing and large sash windows all add to the history of this imposing building.

The simple thing to say is to see it yourself as you will not be disappointed.

The property benefits from large entrance hallway, kitchen/diner with great views of the rear communal gardens and green, reception room, bathroom, built in store/cupboard, three double bedrooms, built in cupboards to the hallway, reception room and outside.

## **Brampton, Nutfield Road**

- Three double bedrooms
- Kitchen/diner
- Cellar
- Original features
- Half a mile from Redhill station

Tenure: Commonhold EPC Rating: D

price on application

Please note the marker reflects the postcode not the actual property