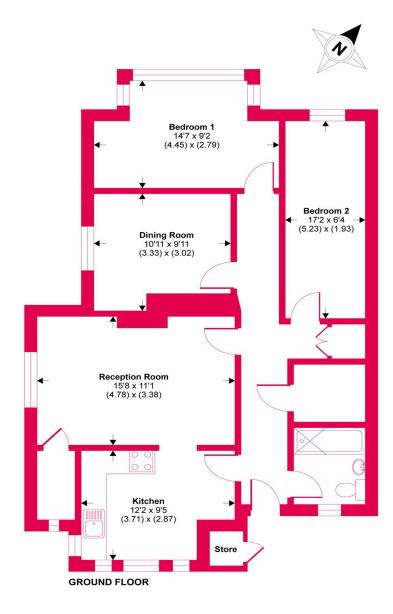

#### APPROX. GROSS INTERNAL FLOOR AREA 875 SQ FT 81.2 SQ METRES (EXCLUDES STORE)

Whilst every attempt has been made to ensure the accuracy of the floor plan contained here, measurements of doors, windows and rooms are approximate and no responsibility is taken for any error, omission or misstatement. These plans are for representation purposes only as defined by RICS Code of Measuring Practice and should be used as such by any prospective purchaser. Specifically no guarantee is given on the total square footage of the property if quoted on this plan. Any figure given is for initial guidance only and should not be relied on as a basis of valuation.

Copyright nichecom.co.uk 2017 Produced for Barnard Marcus REF: 196035