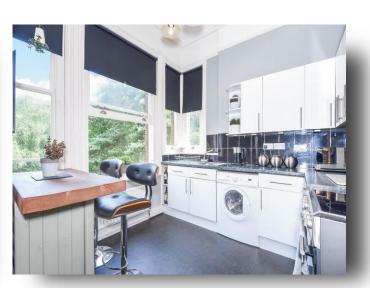

The high ceilings, picture rails, cornicing and large sash windows all add to the history of this imposing building.

The simple thing to say is to see it yourself as you will not be disappointed.

The property benefits from large entrance hallway, kitchen/diner with great views of the rear communal gardens and green, reception room, bathroom, built in store/cupboard, three double bedrooms, built in cupboards to the hallway, reception room and outside.