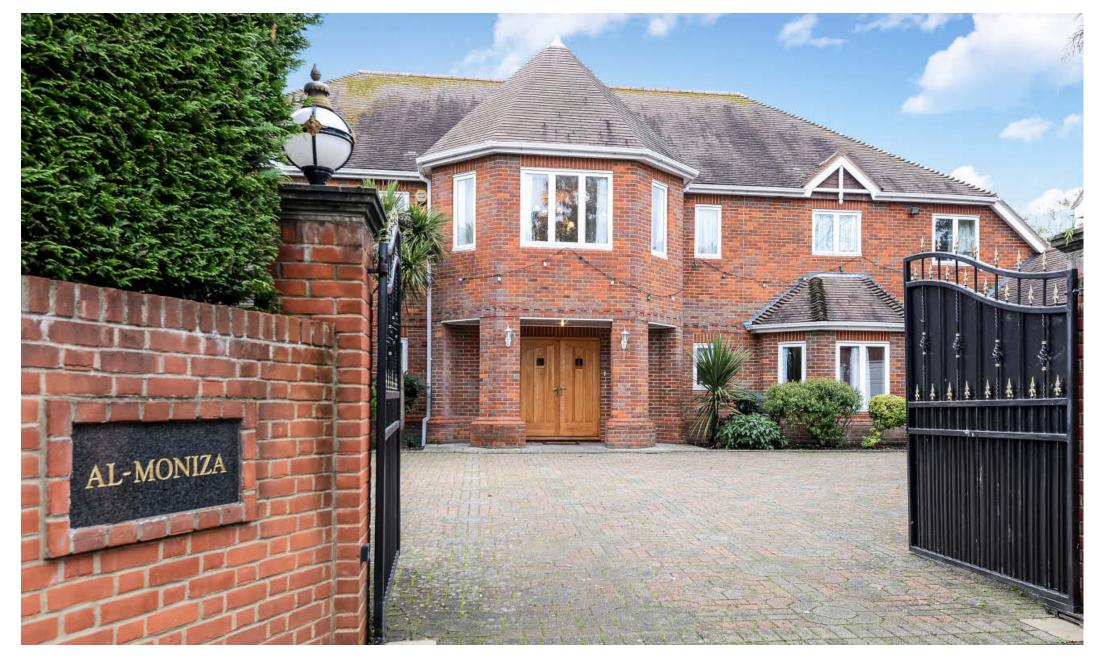

Al Moniza, Coopers Hill Lane, Enlefield Green TW20 OLQ

## An impressive family home offering 5,534 sq ft of living space.

Al Moniza, Coopers Hill Lane, Enlefield Green Price on application EPC: D

Al Moniza is a substantial family home offering spacious and versatile living space arranged over two floors, with the potential additional benefit of ancillary accommodation above the triple garage. The house has been thoughtfully designed.