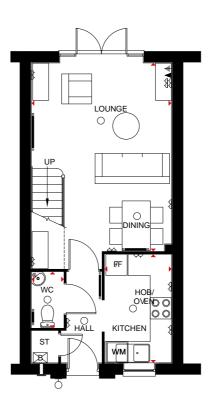

### TIVERTON 2 BEDROOM HOME

- A beautifully presented 2 bedroom home featuring open-plan lounge with dining area and French doors opening onto the rear garden
- A contemporary kitchen
- First floor offers 2 double bedrooms, en suite to master bedroom and family bathroom fitted with contemporary sanitaryware

#### **Ground Floor**

| Lounge/Dining | 5300 x 3945mm | 17'5" x 12'11" |
|---------------|---------------|----------------|
| Kitchen       | 3063 x 1880mm | 10'1" x 6'2"   |
| WC            | 1575 x 904mm  | 5'2" x 3'0"    |

(Approximate dimensions)

#### First Floor

| Bedroom 1 | 3945 x 2719mm | 12'11" x 8'11" |
|-----------|---------------|----------------|
| En Suite  | 1901 x 1661mm | 6'3" x 5'5"    |
| Bedroom 2 | 3945 x 2564mm | 12'11" x 8'5"  |
| Bathroom  | 1901 x 1658mm | 6'3" x 5'5"    |

(Approximate dimensions)

barratthomes.co.uk