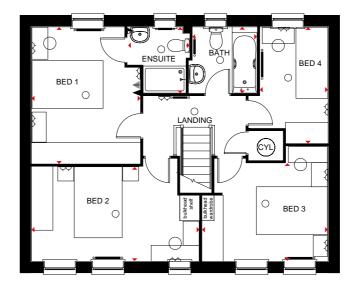

#### First Floor

| Bedroom 1 | 4070 x 3127mm | 13'4" x 10'3" |
|-----------|---------------|---------------|
| En Suite  | 2051 x 1663mm | 6'9" x 5'5"   |
| Bedroom 2 | 3967 x 3100mm | 13'0" x 10'2" |
| Bedroom 3 | 3507 x 2999mm | 11'6" x 9'10" |
| Bedroom 4 | 3125 x 2928mm | 10'3" x 9'7"  |
| Bathroom  | 2138 x 1901mm | 7'0" x 6'3"   |