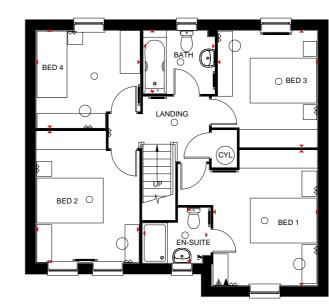

#### First Floor

| Bedroom 1 | 4070 x 3127mm | 13'4" x 10'3" |
|-----------|---------------|---------------|
| En Suite  | 2051 x 1663mm | 6'9" x 5'5"   |
| Bedroom 2 | 3967 x 3100mm | 13'0" x 10'2" |
| Bedroom 3 | 3507 x 2999mm | 11'6" x 9'10" |
| Bedroom 4 | 3125 x 2928mm | 10'3" x 9'7"  |
| Bathroom  | 2138 x 1901mm | 7'0" x 6'3"   |