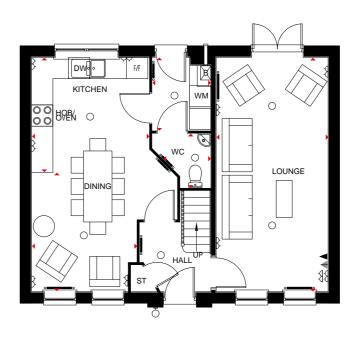

#### Ground Floor

| 4902 x 3314mm | 16'1" x 10'10"                                                  |
|---------------|-----------------------------------------------------------------|
| 2676 x 2462mm | 8'9" x 8'1"                                                     |
| 4527 x 2719mm | 14'10" x 8'11"                                                  |
| 2033 x 1591mm | 6'8" x 5'3"                                                     |
| 1607 x 975mm  | 5'3" x 3'2"                                                     |
| 6000 x 2988mm | 19'8" x 9'10"                                                   |
|               | 2676 x 2462mm<br>4527 x 2719mm<br>2033 x 1591mm<br>1607 x 975mm |