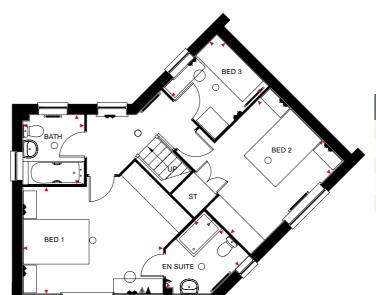

# MORPETH 3 BEDROOM HOME

- A delightful 3 bedroom family home boasting free-flowing kitchen and dining area with glazed bay opening onto the garden
- The ground floor also features dual aspect lounge
- First floor offers master bedroom with en suite shower room, a further double bedroom, a single bedroom and family bathroom

#### First Floor

| Bedroom 1 | 4248 x 3900mm | 13'11" x 12'10" |
|-----------|---------------|-----------------|
| En Suite  | 2218 x 1427mm | 7'3" x 4'8"     |
| Bedroom 2 | 3174 x 2648mm | 10'5" x 8'8"    |
| Bedroom 3 | 2230 x 2092mm | 7'4" x 6'10"    |
| Bathroom  | 1927 x 1913mm | 6'4" x 6'3"     |