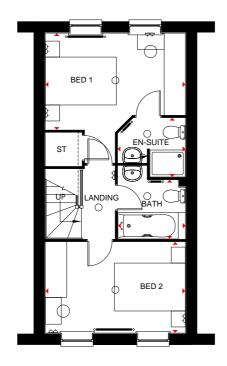

# MORPETH 3 BEDROOM HOME

- A delightful 3 bedroom family home boasting free-flowing kitchen and dining area with glazed bay opening onto the garden
- The ground floor also features dual aspect lounge
- First floor offers master bedroom with en suite shower room, a further double bedroom, a single bedroom and family bathroom

#### Ground Floor

| Lounge         | 4965 x 3112mm | 16'3" x 10'3" |
|----------------|---------------|---------------|
| Kitchen/Dining | 4965 x 3174mm | 16'3" x 10'5" |
| WC             | 910 x 1928mm  | 3'0" x 6'4"   |

#### First Floor

| Bedroom 1 | 4248 x 3900mm | 13'11" x 12'10" |
|-----------|---------------|-----------------|
| En Suite  | 2218 x 1427mm | 7'3" x 4'8"     |
| Bedroom 2 | 3174 x 2648mm | 10'5" x 8'8"    |
| Bedroom 3 | 2230 x 2092mm | 7'4" x 6'10"    |
| Bathroom  | 1927 x 1913mm | 6'4" x 6'3"     |