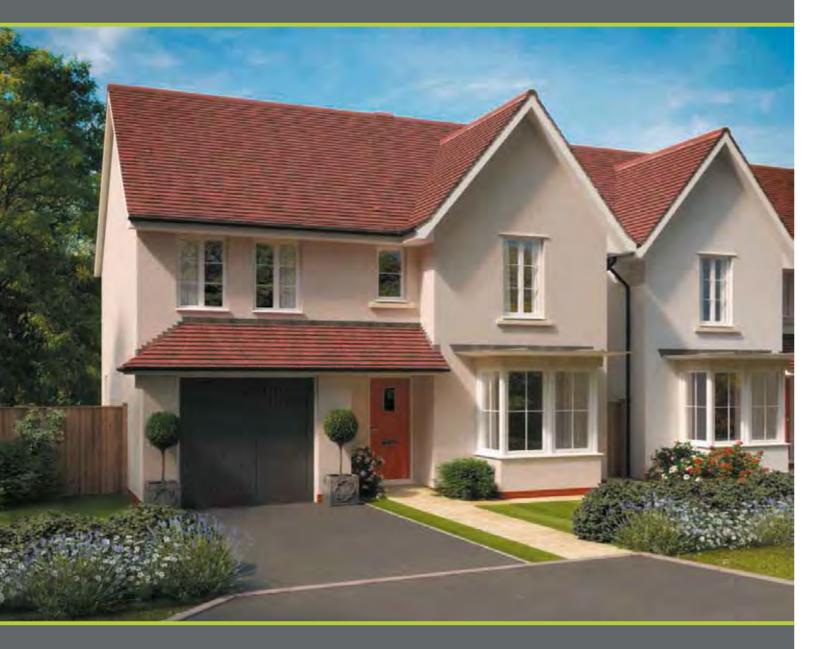

# HEATHFIELD 4 BEDROOM HOME

- An exceptional 4 bedroom detached home offering family kitchen, utility room and dining room with full height glazed bay leading onto the rear garden
- Ground floor also has comfortable lounge with bay window
- First floor features 3 double bedrooms with en suite to master bedroom, 1 single bedroom and family bathroom
- This delightful home also comes with an integral garage

#### Ground Floor

| 4902 x 3314mm | 16'1" x 10'10"                                                  |
|---------------|-----------------------------------------------------------------|
| 2676 x 2462mm | 8'9" x 8'1"                                                     |
| 4527 x 2719mm | 14'10" x 8'11"                                                  |
| 2033 x 1591mm | 6'8" x 5'3"                                                     |
| 1607 x 975mm  | 5'3" x 3'2"                                                     |
| 6000 x 2988mm | 19'8" x 9'10"                                                   |
|               | 2676 x 2462mm<br>4527 x 2719mm<br>2033 x 1591mm<br>1607 x 975mm |

#### First Floor

| Bedroom 1 | 4070 x 3127mm | 13'4" x 10'3" |
|-----------|---------------|---------------|
| En Suite  | 2051 x 1663mm | 6'9" x 5'5"   |
| Bedroom 2 | 3967 x 3100mm | 13'0" x 10'2" |
| Bedroom 3 | 3507 x 2999mm | 11'6" x 9'10" |
| Bedroom 4 | 3125 x 2928mm | 10'3" x 9'7"  |
| Bathroom  | 2138 x 1901mm | 7'0" x 6'3"   |