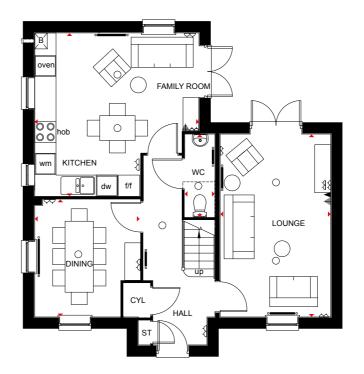

# LINCOLN 4 BEDROOM HOME

- A beautifully presented 4 bedroom home featuring open-plan kitchen with breakfast and family areas and French doors leading to the garden
- Separate dual aspect dining room and lounge with French doors leading to the garden
- The first floor boasts master bedroom with en suite shower room, 2 further double bedrooms, 1 single bedroom and family bathroom

#### Ground Floor

| Kitchen<br>Family Room | 4628 x 4605mm | 15'2" x 15'1"  |
|------------------------|---------------|----------------|
| Dining Room            | 3310 x 2974mm | 10'10" x 9'9"  |
| Lounge                 | 5153 x 3113mm | 16'11" x 10'3" |
| WC                     | 2363 x 838mm  | 7'9" x 2'9"    |

(Approximate dimensions)