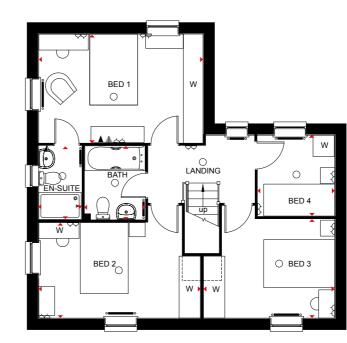

#### First Floor

| Bedroom 1 | 4070 x 3127mm | 13'4" x 10'3" |
|-----------|---------------|---------------|
| En Suite  | 2051 x 1663mm | 6'9" x 5'5"   |
| Bedroom 2 | 3967 x 3100mm | 13'0" x 10'2" |
| Bedroom 3 | 3507 x 2999mm | 11'6" x 9'10" |
| Bedroom 4 | 3125 x 2928mm | 10'3" x 9'7"  |
| Bathroom  | 2138 x 1901mm | 7'0" x 6'3"   |