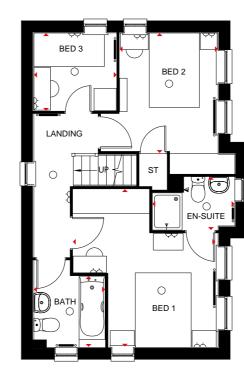

# MORPETH 3 BEDROOM HOME

- A delightful 3 bedroom family home boasting free-flowing kitchen and dining area with glazed bay opening onto the garden
- The ground floor also features dual aspect lounge
- First floor offers master bedroom with en suite shower room, a further double bedroom, a single bedroom and family bathroom

#### First Floor

| Bedroom 1 | 4248 x 3900mm | 13'11" x 12'10" |
|-----------|---------------|-----------------|
| En Suite  | 2218 x 1427mm | 7'3" x 4'8"     |
| Bedroom 2 | 3174 x 2648mm | 10'5" x 8'8"    |
| Bedroom 3 | 2230 x 2092mm | 7'4" x 6'10"    |
| Bathroom  | 1927 x 1913mm | 6'4" x 6'3"     |