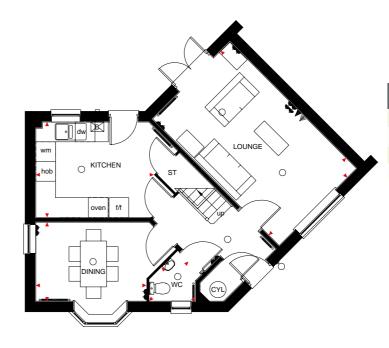

# MORPETH 3 BEDROOM HOME

- A delightful 3 bedroom family home boasting free-flowing kitchen and dining area with glazed bay opening onto the garden
- The ground floor also features dual aspect lounge
- First floor offers master bedroom with en suite shower room, a further double bedroom, a single bedroom and family bathroom

#### Ground Floor

| Lounge         | 4965 x 3112mm | 16'3" x 10'3" |
|----------------|---------------|---------------|
| Kitchen/Dining | 4965 x 3174mm | 16'3" x 10'5" |
| WC             | 910 x 1928mm  | 3'0" x 6'4"   |