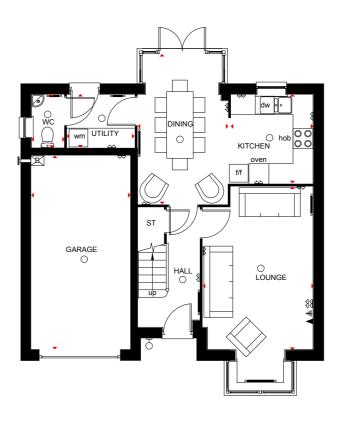

# HEATHFIELD 4 BEDROOM HOME

- An exceptional 4 bedroom detached home offering family kitchen, utility room and dining room with full height glazed bay leading onto the rear garden
- Ground floor also has comfortable lounge with bay window
- First floor features 3 double bedrooms with en suite to master bedroom, 1 single bedroom and family bathroom
- This delightful home also comes with an integral garage

#### Ground Floor

| 4902 x 3314mm | 16'1" x 10'10"                                                  |
|---------------|-----------------------------------------------------------------|
| 2676 x 2462mm | 8'9" x 8'1"                                                     |
| 4527 x 2719mm | 14'10" x 8'11"                                                  |
| 2033 x 1591mm | 6'8" x 5'3"                                                     |
| 1607 x 975mm  | 5'3" x 3'2"                                                     |
| 6000 x 2988mm | 19'8" x 9'10"                                                   |
|               | 2676 x 2462mm<br>4527 x 2719mm<br>2033 x 1591mm<br>1607 x 975mm |

(Approximate dimension