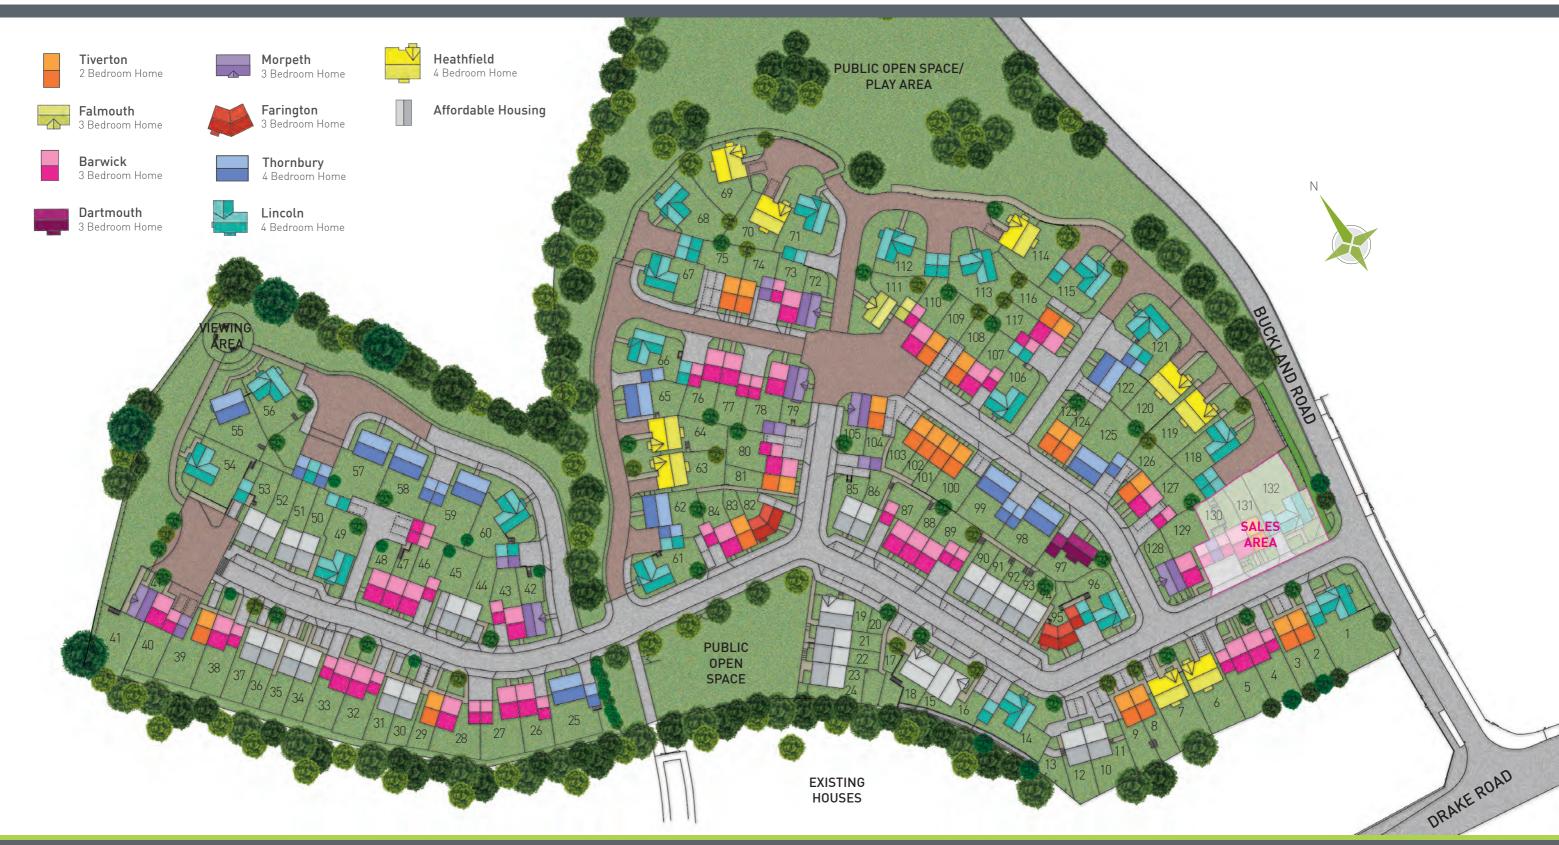

# HAWTHORN RISE

WINDSOR AVENUE, NEWTON ABBOT, DEVON



A FANTASTIC DEVELOPMENT OF 2, 3 & 4 BEDROOM HOMES



### HAWTHORN RISE

### **DEVELOPMENT LAYOUT**











### TIVERTON 2 BEDROOM HOME

- A beautifully presented 2 bedroom home featuring open-plan lounge with dining area and French doors opening onto the rear garden
- A contemporary kitchen
- First floor offers 2 double bedrooms, en suite to master bedroom and family bathroom fitted with contemporary sanitaryware



#### **Ground Floor**

| Lounge/Dining | 5300 x 3945mm | 17'5" x 12'11" |
|---------------|---------------|----------------|
| Kitchen       | 3063 x 1880mm | 10'1" x 6'2"   |
| WC            | 1575 x 904mm  | 5'2" x 3'0"    |

(Approximate dimensions)



#### First Floor

| Bedroom 1 | 3945 x 2719mm | 12'11" x 8'11" |
|-----------|---------------|----------------|
| En Suite  | 1901 x 1661mm | 6'3" x 5'5"    |
| Bedroom 2 | 3945 x 2564mm | 12'11" x 8'5"  |
| Bathroom  | 1