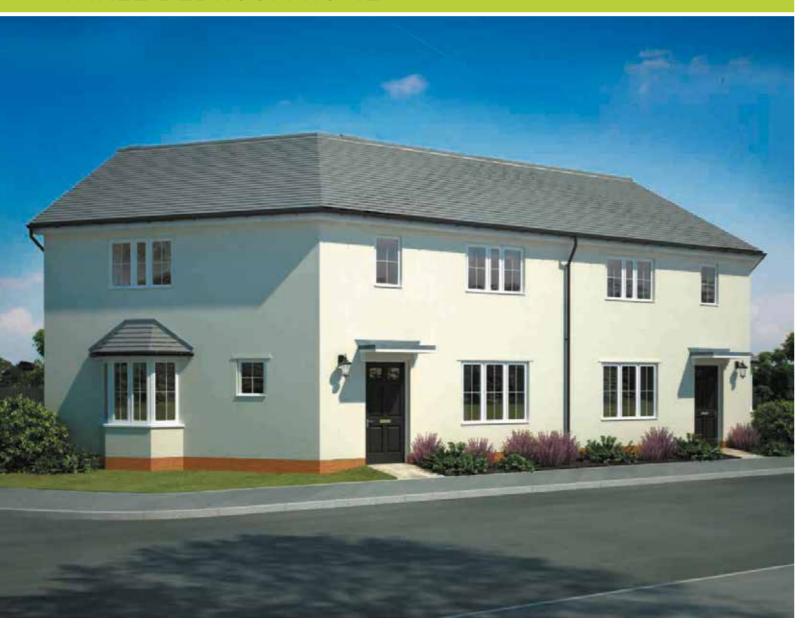

# MORPETH 3 BEDROOM HOME

- A delightful 3 bedroom family home boasting free-flowing kitchen and dining area with glazed bay opening onto the garden
- The ground floor also features dual aspect lounge
- First floor offers master bedroom with en suite shower room, a further double bedroom, a single bedroom and family bathroom

#### Ground Floor

| Lounge         | 4965 x 3112mm | 16'3" x 10'3" |
|----------------|---------------|---------------|
| Kitchen/Dining | 4965 x 3174mm | 16'3" x 10'5" |
| WC             | 910 x 1928mm  | 3'0" x 6'4"   |

#### First Floor

| Bedroom 1 | 4248 x 3900mm | 13'11" x 12'10" |
|-----------|---------------|-----------------|
| En Suite  | 2218 x 1427mm | 7'3" x 4'8"     |
| Bedroom 2 | 3174 x 2648mm | 10'5" x 8'8"    |
| Bedroom 3 | 2230 x 2092mm | 7'4" x 6'10"    |
| Bathroom  | 1927 x 1913mm | 6'4" x 6'3"     |