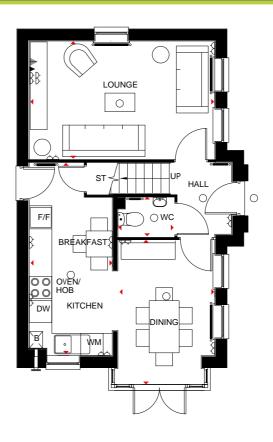

# MORPETH 3 BEDROOM HOME

- A delightful 3 bedroom family home boasting free-flowing kitchen and dining area with glazed bay opening onto the garden
- The ground floor also features dual aspect lounge
- First floor offers master bedroom with en suite shower room, a further double bedroom, a single bedroom and family bathroom

#### Ground Floor

| Lounge         | 4965 x 3112mm | 16'3" x 10'3" |
|----------------|---------------|---------------|
| Kitchen/Dining | 4965 x 3174mm | 16'3" x 10'5" |
| WC             | 910 x 1928mm  | 3'0" x 6'4"   |