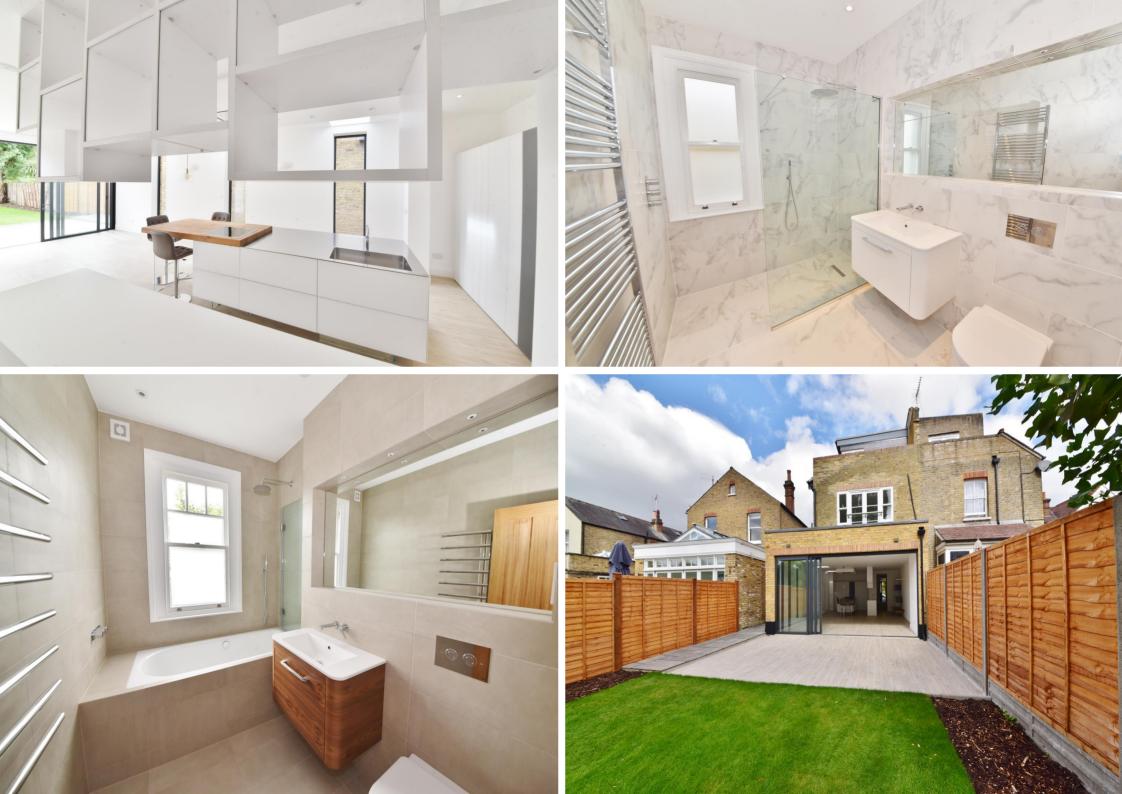

Entrance hallway leads to the bay fronted living room, utility room, w.c and the kitchen/family room at the rear. This stunning light filled room has a stylish fully integrated Harrods kitchen, breakfast bar, electric roof lights, speakers in ceiling and space for dining and seating. Full width sliding doors open onto the newly landscaped garden with a patio, lawn, fully powered and insulated summer house/home office and secure gated side access. On the first floor are 3 double bedrooms, the master with a dressing area, juliet balcony and luxury en-suite shower room and the family bathroom. Stairs lead up 2 further double bedrooms, the bath/shower room.