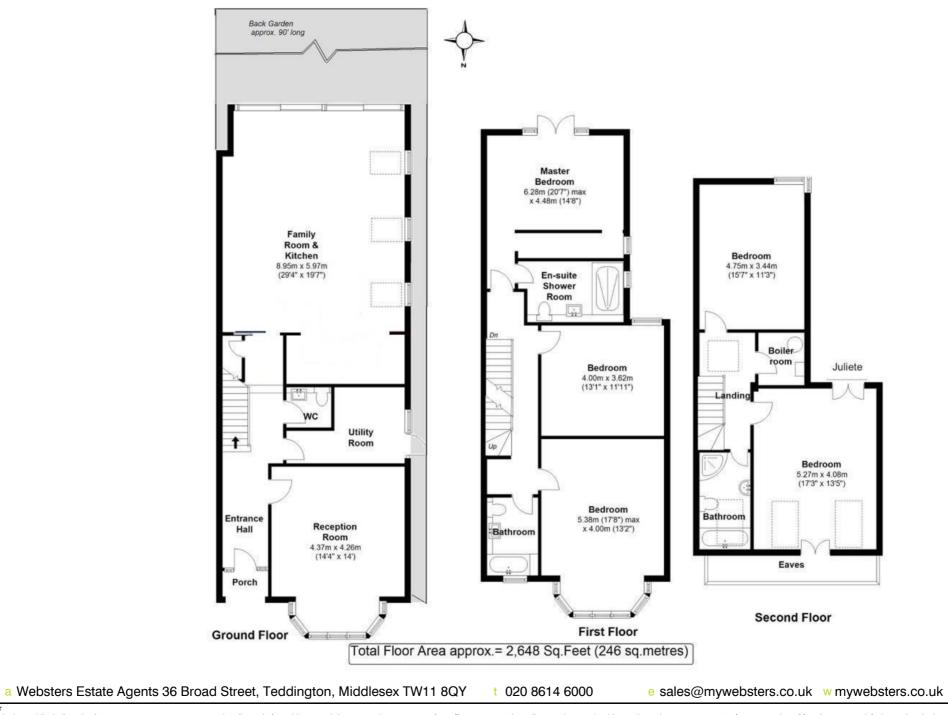

With vacant possession and no onward chain, this substantial home has been recently extended, loft converted and completely refurbished to an impressive standard to offer 2648 sq ft of living space over 3 floors. With high specification fixtures, fittings and flooring, energy efficient electric, lighting, plumbing and heating system, double glazed windows and doors, CAT 6 cabling, underfloor heating in kitchen and bathrooms and neutral decor throughout.

Entrance hallway leads to the bay fronted living room, utility room, w.c and the kitchen/family room at the rear. This stunning light filled room has a stylish fully integrated Harrods kitchen, breakfast bar, electric roof lights, speakers in ceiling and space for dining and seating. Full width sliding doors open onto the newly landscaped garden with a patio, lawn, fully powered and insulated summer house/home office and secure gated side access. On the first floor are 3 double bedrooms, the master with a dressing area, juliet balcony and luxury en-suite shower room and the family bathroom. Stairs lead up 2 further double bedrooms, the bath/shower room.