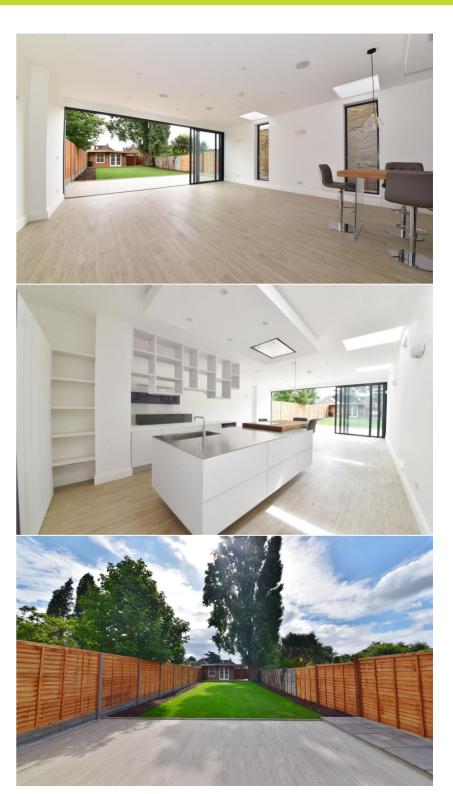

Entrance hallway leads to the bay fronted living room, utility room, w.c and the kitchen/family room at the rear. This stunning light filled room has a stylish fully integrated Harrods kitchen, breakfast bar, electric roof lights, speakers in ceiling and space for dining and seating. Full width sliding doors open onto the newly landscaped garden with a patio, lawn, fully powered and insulated summer house/home office and secure gated side access. On the first floor are 3 double bedrooms, the master with a dressing area, juliet balcony and luxury en-suite shower room and the family bathroom. Stairs lead up 2 further double bedrooms, the bath/shower room.