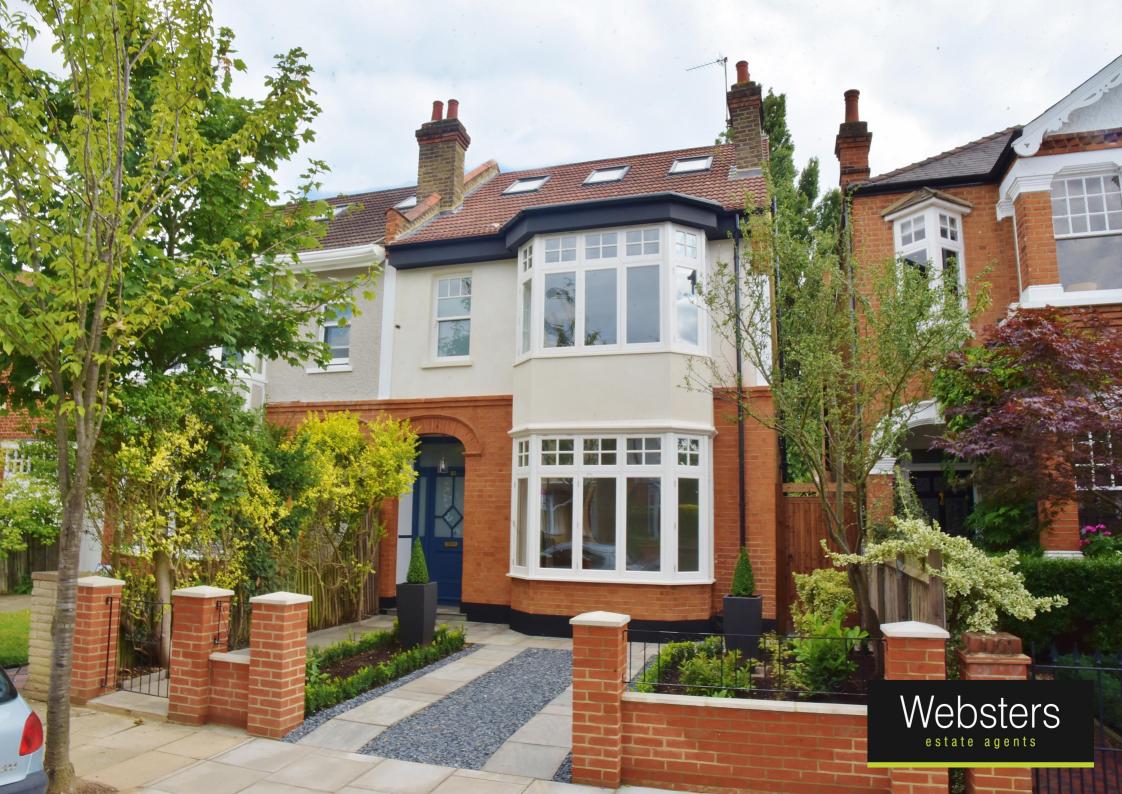

## King Edwards Grove, Teddington, TW11 9LX

Semi Detached 5 double bedroom Edwardian family home with a south facing garden and driveway parking. Situated in a desirable Teddington River Roads location just 0.4 miles from Collis Primary, Sacred Heart Primary and Teddington Secondary/Sixth Form and 0.7 miles from Hampton Wick Infants and St John the Baptist Junior Schools.

With vacant possession and no onward chain, this substantial home has been recently extended, loft converted and completely refurbished to an impressive standard to offer 2648 sq ft of living space over 3 floors. With high specification fixtures, fittings and flooring, energy efficient electric, lighting, plumbing and heating system, double glazed windows and doors, CAT 6 cabling, underfloor heating in kitchen and bathrooms and neutral decor throughout.