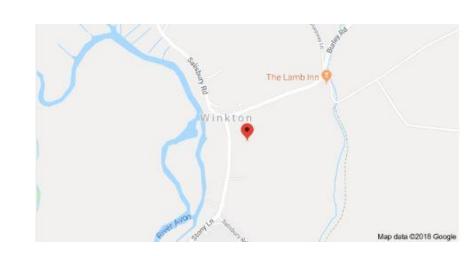

#### Situation

Homefield Park is situated in an idyllic semi-rural location in the village of Winkton which is itself located approximately 1.6 miles from the historic and bustling market town of Christchurch, with its stunning Priory and beautiful quay. Bournemouth's famous award winning beaches are to be found a mere stone's throw away and the New Forest National Park is a leisurely drive away. The cathedral cities of Winchester and Salisbury are all also easily commutable.