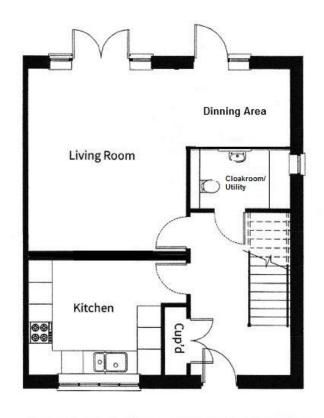

# Floor Plan 1302 Internal SQ. FT 121 Internal SQ. M

| Ground floor | sq ft (WxH)  | sq m (WxH)    |
|--------------|--------------|---------------|
| Living room  | 14" x 16'5"  | 4.29m x 5.00m |
| Kitchen      | 14" x 10'04" | 4.29m x 3.15m |
| Study        | 10" x 6'11"  | 3.05m x 2.10m |