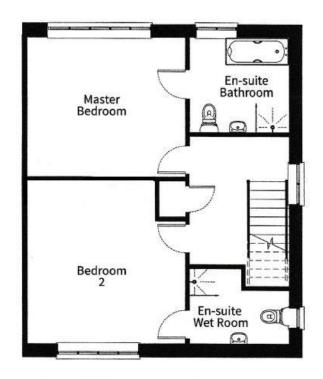

| First floor    | sq ft (WxH)  | sq m (WxH)    |
|----------------|--------------|---------------|
| Master bedroom | 14" x 14'10" | 4.29m x 4.53m |
| Bedroom 2      | 14" x 14'6"  | 4.29m x 4.42m |