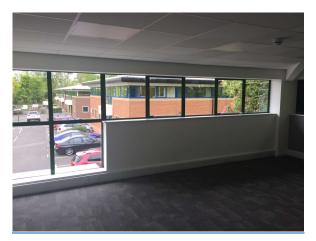

The office space is furnished to a very high standard having been completely refurbished.

Each floor benefits from two WCs & kitchenette area. There is heating and cooling via new A/C units and new suspended ceiling with LED lighting.

The unit further benefits from raised floors which have been fully cabled. The floors can be made available individually or combined.