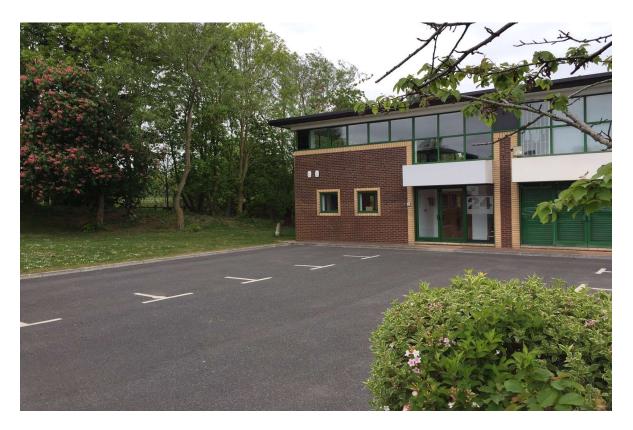

### UNIT 24, SHRIVENHAM HUNDRED BUSINESS PARK, SWINDON, SN6 8TZ

204.82 M<sup>2</sup> (2,204 FT<sup>2</sup>) POPULAR BUSINESS PARK LOCATION FULLY REFURBISHED OFFICE BUILDING WITH A/C & RAISED FLOORS

#### **DESCRIPTION**

Unit 24 is a two storey office unit of structural steel frame construction with brick and block elevations. The windows and door frames are powder coated aluminium with double glazing.