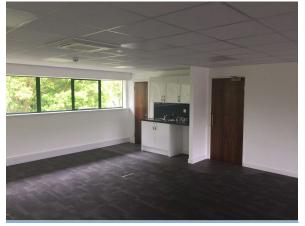

The office space is furnished to a very high standard having been completely refurbished.

Each floor benefits from two WCs & kitchenette area. There is heating and cooling via new A/C units and new suspended ceiling with LED lighting.

The unit further benefits from raised floors which have been fully cabled. The floors can be made available individually or combined.