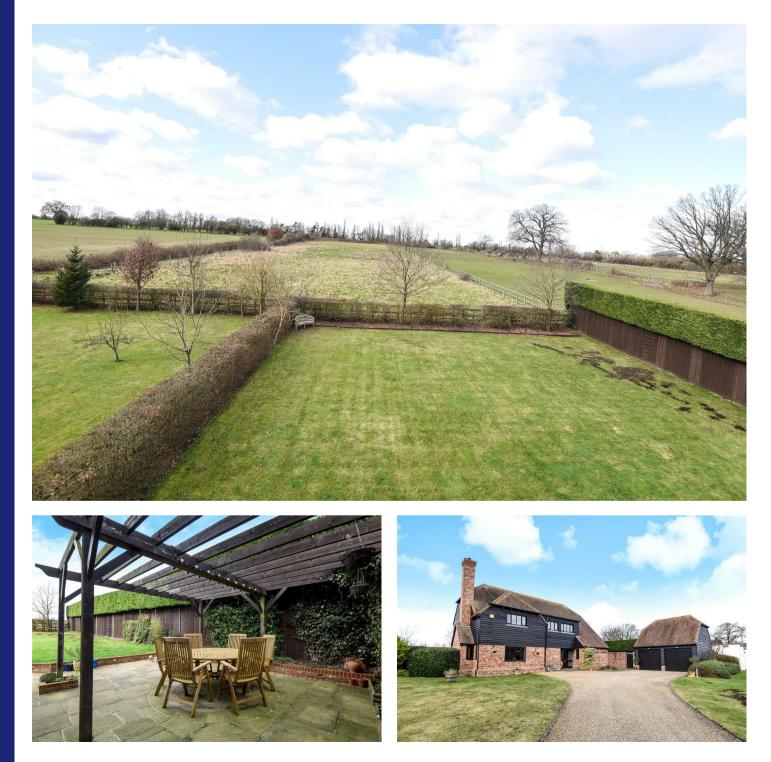

A stunning detached family residence set within a select private development in the delightful semi-rural village of Send.

Enjoying a large plot, this attractive 2001 built barn style home offers over 2,800 Sq Ft of beautifully presented and well planned accommodation including five bedrooms, three bathrooms, two impressive reception rooms, a showpiece open-plan eat-in kitchen which opens onto the garden, a good size study, utility room and cloakroom.

The house is set behind a substantial frontage, with a generous driveway providing ample parking and leading to the detached double garage.

To the rear of the property is a large private garden with a substantial patio and an expansive lawn, with open fields beyond giving a very secluded feel - not to mention lovely views from the upstairs rooms.

Send is a highly sought-after village due its being quiet and semi-rural, yet it is also ultra convenient being just over three miles from central Woking with its mainline rail links to London and also offering excellent access to the A3 - and therefore Guildford, the M25 etc.