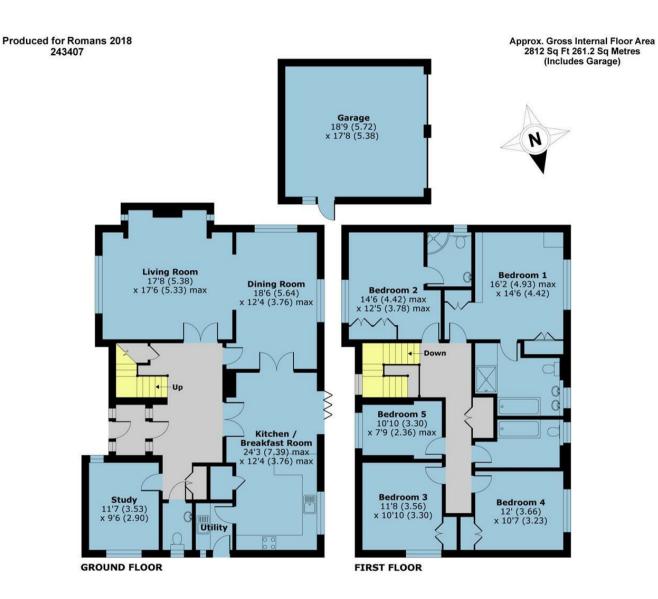

A stunning detached family residence set within a select private development in the delightful semi-rural village of Send.

Enjoying a large plot, this attractive 2001 built barn style home offers over 2,800 Sq Ft of beautifully presented and well planned accommodation including five bedrooms, three bathrooms, two impressive reception rooms, a showpiece open-plan eat-in kitchen which opens onto the garden, a good size study, utility room and cloakroom.

The house is set behind a substantial frontage, with a generous driveway providing ample parking and leading to the detached double garage.

To the rear of the property is a large private garden with a substantial patio and an expansive lawn, with open fields beyond giving a very secluded feel - not to mention lovely views from the upstairs rooms.