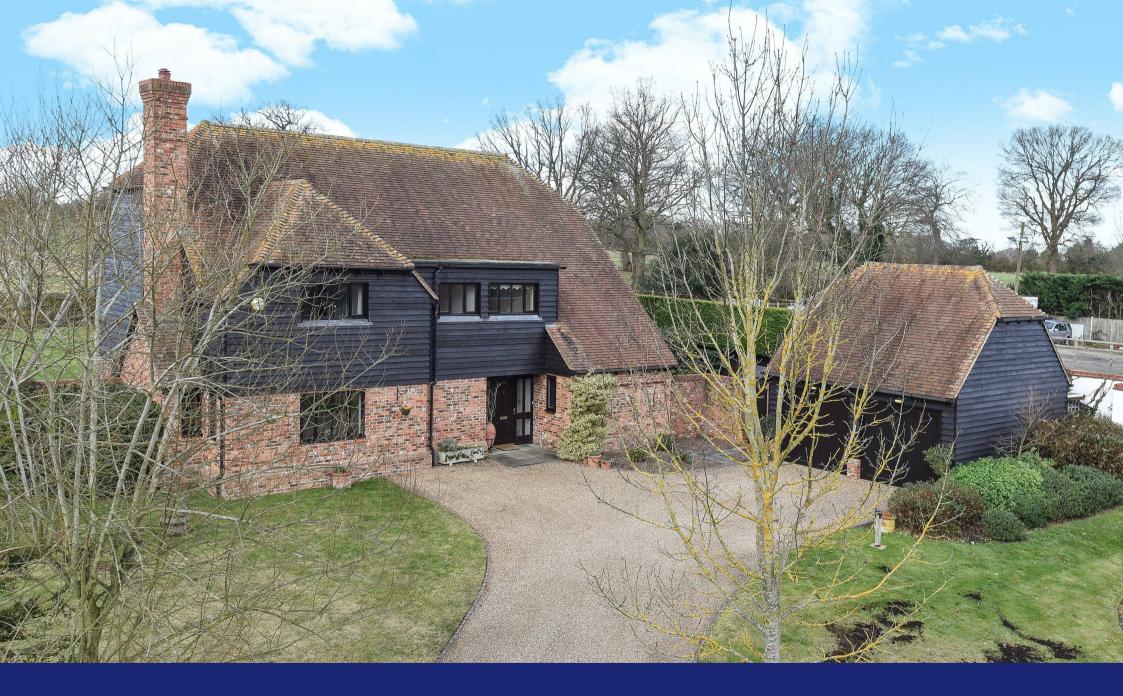

A stunning detached family residence set within a select private development in the delightful semi-rural village of Send.

Enjoying a large plot, this attractive 2001 built barn style home offers over 2,800 Sq Ft of beautifully presented and well planned accommodation including five bedrooms, three bathrooms, two impressive reception rooms, a showpiece open-plan eat-in kitchen which opens onto the garden, a good size study, utility room and cloakroom.

The house is set behind a substantial frontage, with a generous driveway providing ample parking and leading to the detached double garage.

To the rear of the property is a large private garden with a substantial patio and an expansive lawn, with open fields beyond giving a very secluded feel - not to mention lovely views from the upstairs rooms.