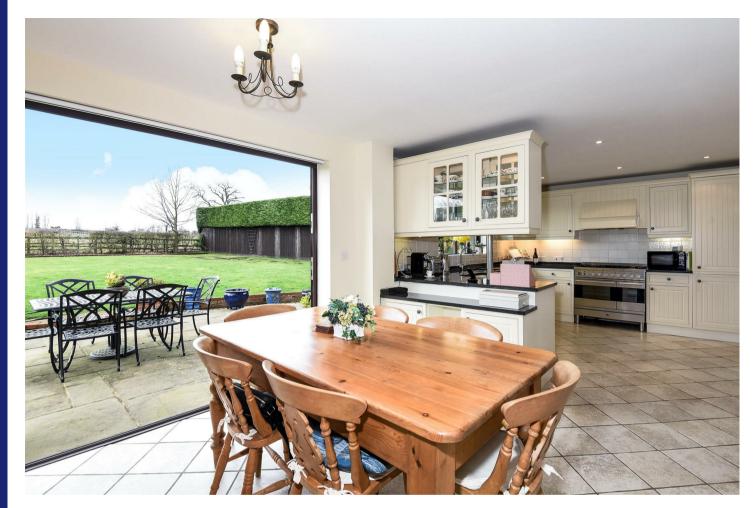

A stunning detached family residence set within a select private development in the delightful semi-rural village of Send.

Enjoying a large plot, this attractive 2001 built barn style home offers over 2,800 Sq Ft of beautifully presented and well planned accommodation including five bedrooms, three bathrooms, two impressive reception rooms, a showpiece open-plan eat-in kitchen which opens onto the garden, a good size study, utility room and cloakroom.

The house is set behind a substantial frontage, with a generous driveway providing ample parking and leading to the detached double garage.

To the rear of the property is a large private garden with a substantial patio and an expansive lawn, with open fields beyond giving a very secluded feel - not to mention lovely views from the upstairs rooms.