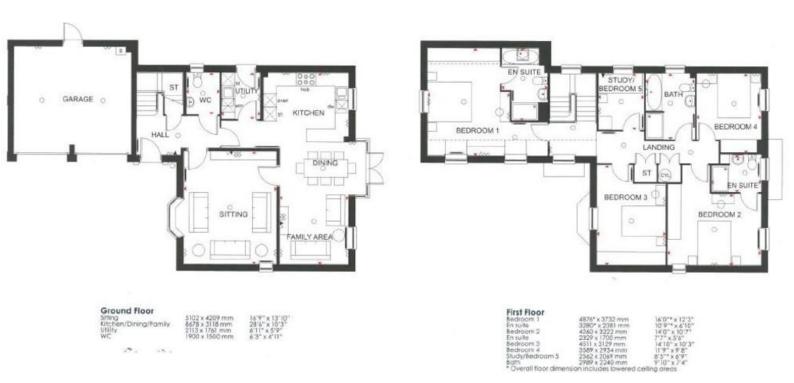

## BRIEF DESCRIPTION

A superb new build five bedroom detached house set on an exciting new development on the edge of town. This spacious property is built to a very high standard throughout and includes Two Reception Rooms, fantastic Kitchen/Diner/Family Room with adjoining Utility Room, Cloakroom, Five Bedrooms, Two En Suites and a Family Bathroom. This home comes with an integral double garage.

## DISCLAIMER PROPERTY DETAILS

For clarification we wish to inform prospective purchasers that we have prepared these sales details as a general guide. We have not carried out a detailed survey nor tested the services, appliances, and specific fittings. The measurements given are approximate. Floor plans are intended to give a general indication of the proposed floor layout only. Dimensions should not be used for carpet and flooring sizes, appliance spaces or items of furniture. Image of similar house type, individual features such as windows, brick and other materials' colours may vary. Images, photographs and dimensions are not intended to form part of any contract or warranty unless specifically incorporated in writing into the contract.