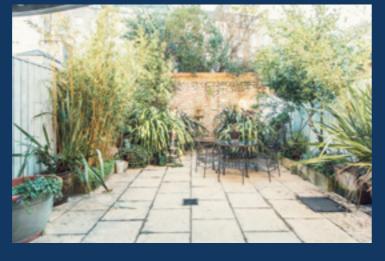

### Outside Space

Outside, the rear garden is fully enclosed and south facing which traps the sun and is an ideal area to enjoy alfresco dining or to simply relax with a good book and glass of wine. To the front is the garage which is large enough to fit a saloon car and also provide space for storage.