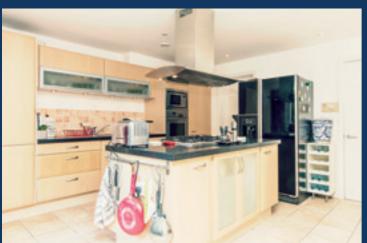

### **Ground floor**

On the ground floor a large, welcoming entrance hall leads through to the wonderful kitchen/breakfast room, which spans the full width of the property.

This is a great place to gather the family and friends round the dining table and enjoy the culinary delights that have been cooked up! Large bi-fold doors allow light to flood in and really make the garden part of the room.

Off the kitchen there is the bonus of a very useful utility room.