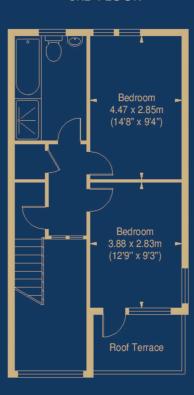

## Second/third floor

The top 2 floors are dedicated to the bedrooms. Here you will find four good size double rooms, two of which have en suite shower rooms. The master bedroom has a row of large fitted wardrobes and the front bedroom on the 3rd floor has access to a fantastic private roof terrace.

## Floor plans

2ND FLOOR

3RD FLOOR

GROUND FLOOR

Reception
Room
6.25 x 5.22m
(20'6" x 17'2")

Reception
Room
4.87 x 2.71m
(16' x 8'11")

**87 Princess Victoria St, Clifton BS8** 