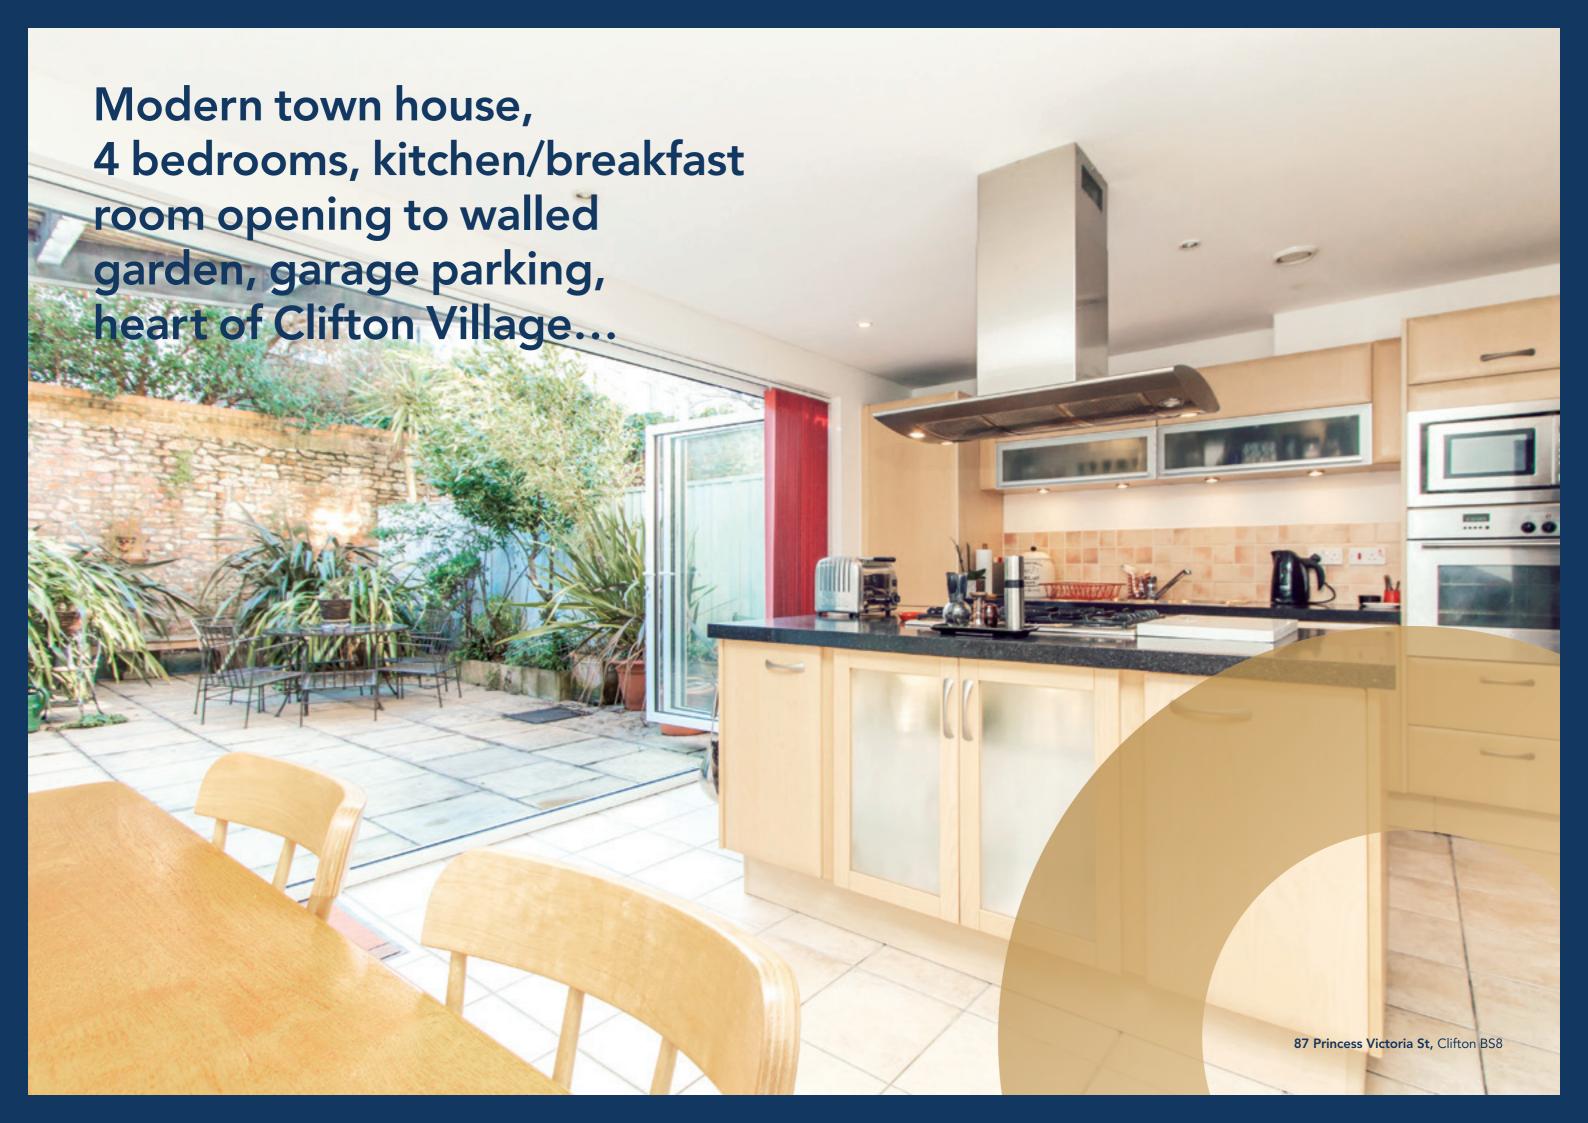

### **Ground floor**

On the ground floor a large, welcoming entrance hall leads through to the wonderful kitchen/breakfast room, which spans the full width of the property.

This is a great place to gather the family and friends round the dining table and enjoy the culinary delights that have been cooked up! Large bi-fold doors allow light to flood in and really make the garden part of the room.

### Outside Space

Outside, the rear garden is fully enclosed and south facing which traps the sun and is an ideal area to enjoy alfresco dining or to simply relax with a good book and glass of wine. To the front is the garage which is large enough to fit a saloon car and also provide space for storage.