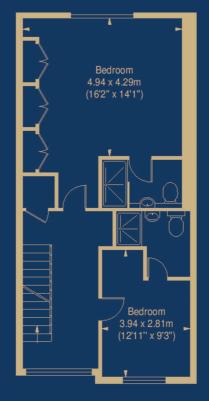

## Floor plans

2ND FLOOR

3RD FLOOR

GROUND FLOOR

Reception
Room
6.25 x 5.22m
(20'6" x 17'2")

Reception
Room
4.87 x 2.71m
(16' x 8'11")

**87 Princess Victoria St, Clifton BS8** 