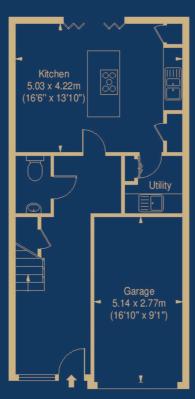

### **Ground floor**

On the ground floor a large, welcoming entrance hall leads through to the wonderful kitchen/breakfast room, which spans the full width of the property.

This is a great place to gather the family and friends round the dining table and enjoy the culinary delights that have been cooked up! Large bi-fold doors allow light to flood in and really make the garden part of the room.

Off the kitchen there is the bonus of a very useful utility room.

### Outside Space

Outside, the rear garden is fully enclosed and south facing which traps the sun and is an ideal area to enjoy alfresco dining or to simply relax with a good book and glass of wine. To the front is the garage which is large enough to fit a saloon car and also provide space for storage.

## Floor plans

2ND FLOOR

3RD FLOOR

GROUND FLOOR

Reception
Room
6.25 x 5.22m
(20'6" x 17'2")

Reception
Room
4.87 x 2.71m
(16' x 8'11")

**87 Princess Victoria St, Clifton BS8** 