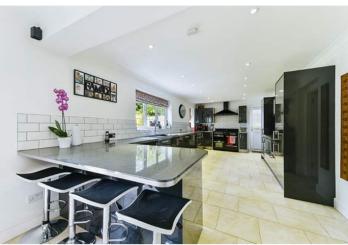

The accommodation comprises of a large hallway, cloakroom, study, family room, sitting room and wonderful open plan kitchen area with underfloor heating that runs 38' across the back of the house and provides an excellent area for modern living, whilst to the first floor can be found an impressive master bedroom with dressing area and en-suite bathroom, a further bedroom with en-suite shower room, three further bedrooms and family bathroom.

kitchen which was recently fitted by the current Woodcote Park and others besides.

bathrooms, double glazing, gas fired heating by Overall, this is an exceptional home that has much to radiators and more besides. The outside areas are offer and has been lovingly cared for by our clients. also impressive and serve the property well with a For further information or to arrange a private large tarmac driveway providing ample private and viewing, please contact a member of our sales team visitors' parking, flanked by lawns and giving access on 01737 817718 or email us at info@kennedys-