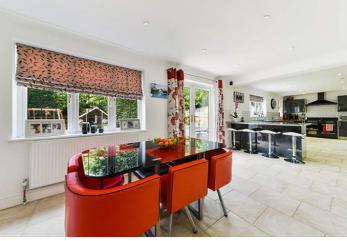

The accommodation comprises of a large hallway, cloakroom, study, family room, sitting room and wonderful open plan kitchen area with underfloor heating that runs 38' across the back of the house and provides an excellent area for modern living, whilst to the first floor can be found an impressive master bedroom with dressing area and en-suite bathroom, a further bedroom with en-suite shower room, three further bedrooms and family bathroom.