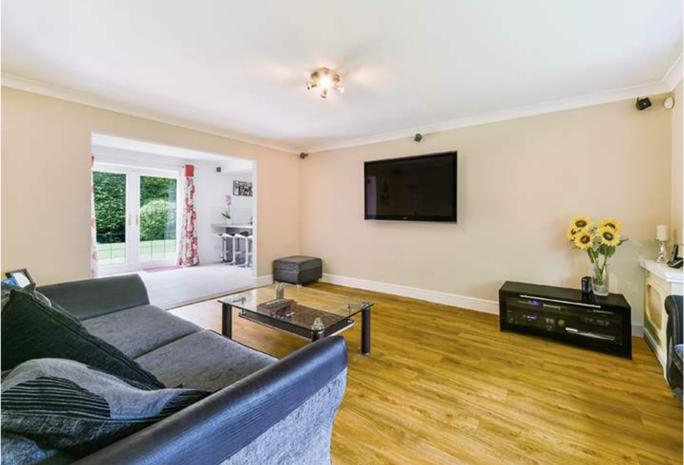

The accommodation comprises of a large hallway, cloakroom, study, family room, sitting room and wonderful open plan kitchen area with underfloor heating that runs 38' across the back of the house and provides an excellent area for modern living, whilst to the first floor can be found an impressive master bedroom with dressing area and en-suite bathroom, a further bedroom with en-suite shower room, three further bedrooms and family bathroom.