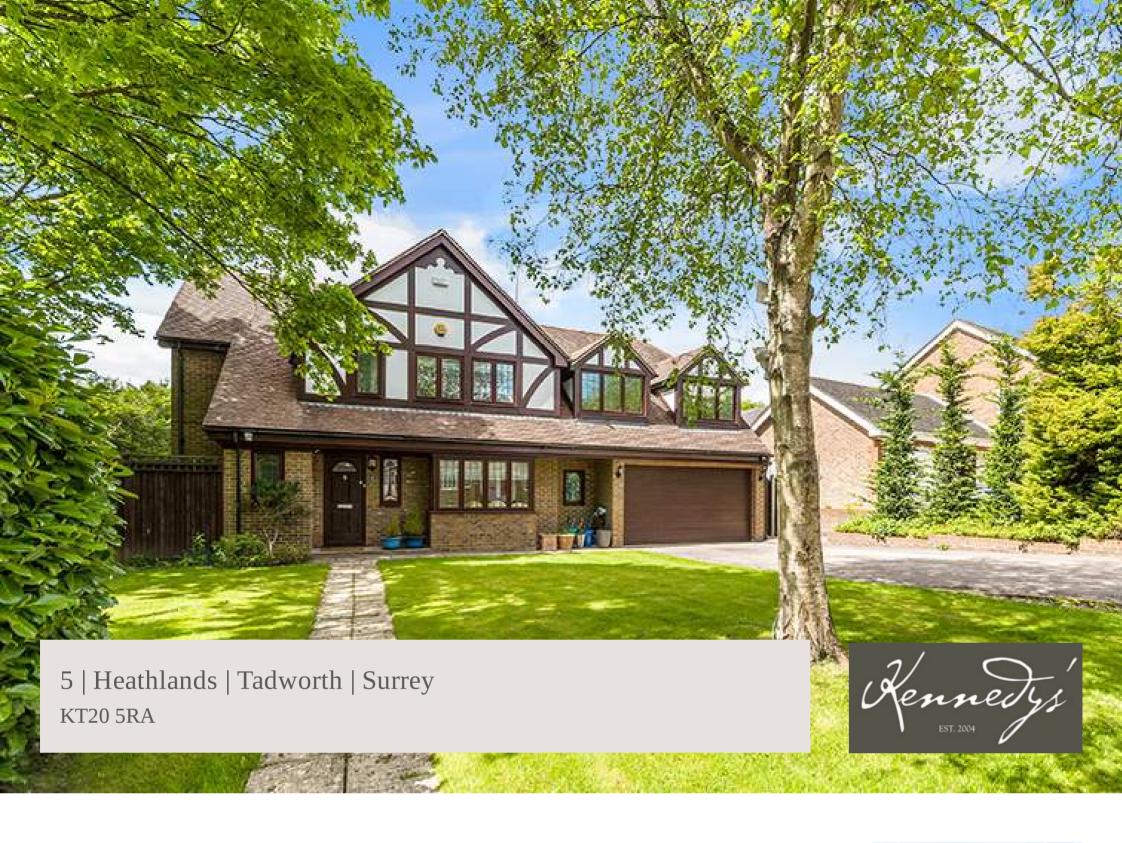

## 5 | Heathlands | Tadworth | Surrey **KT20 5RA**

Set in a small cul-de-sac on the edge of Tadworth village, is this attractive 5 bedroom detached home that is beautifully presented throughout by the current owners.