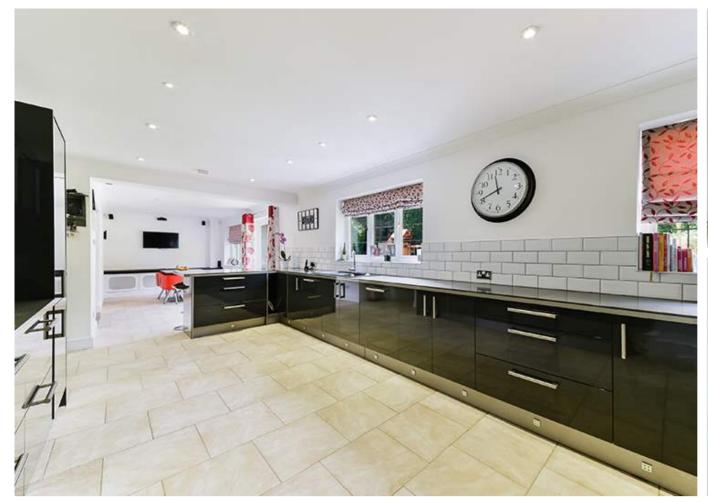

The accommodation comprises of a large hallway, cloakroom, study, family room, sitting room and wonderful open plan kitchen area with underfloor heating that runs 38' across the back of the house and provides an excellent area for modern living, whilst to the first floor can be found an impressive master bedroom with dressing area and en-suite bathroom, a further bedroom with en-suite shower room, three further bedrooms and family bathroom.

kitchen which was recently fitted by the current Woodcote Park and others besides.

bathrooms, double glazing, gas fired heating by Overall, this is an exceptional home that has much to radiators and more besides. The outside areas are offer and has been lovingly cared for by our clients. also impressive and serve the property well with a For further information or to arrange a private large tarmac driveway providing ample private and viewing, please contact a member of our sales team visitors' parking, flanked by lawns and giving access on 01737 817718 or email us at info@kennedys-