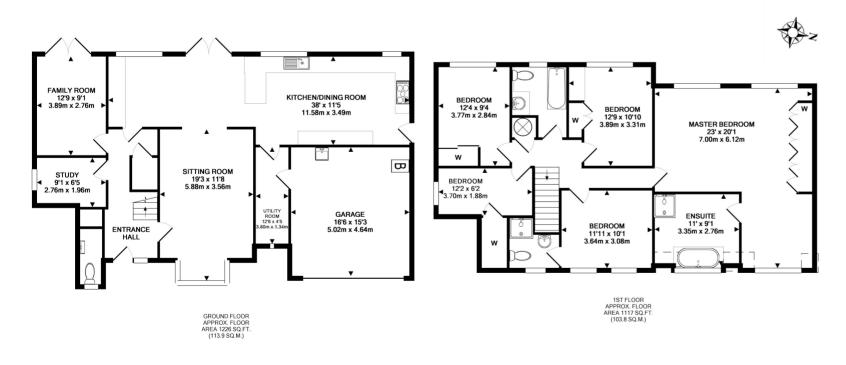

The accommodation comprises of a large hallway, cloakroom, study, family room, sitting room and wonderful open plan kitchen area with underfloor heating that runs 38' across the back of the house and provides an excellent area for modern living, whilst to the first floor can be found an impressive master bedroom with dressing area and en-suite bathroom, a further bedroom with en-suite shower room, three further bedrooms and family bathroom.