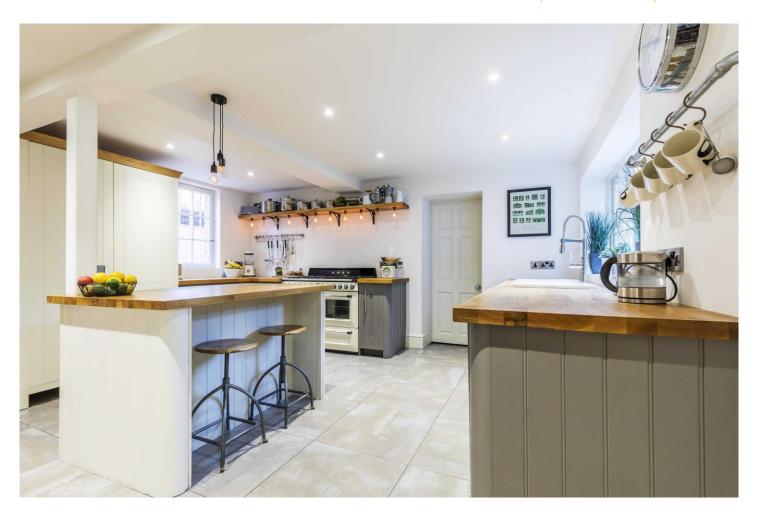

The very elegant appearance of this former doctor's surgery conceals a substantial layout spanning over 3,500 sq ft providing a nice balance between the four generous reception rooms and five bedroomed accommodation which also includes a beautifully fitted kitchen, utility room, cloakroom, dressing room/6th bedroom and two impressive bathrooms. The interior has been tastefully decorated to a contemporary style yet retains many of its original features which must be seen to be appreciated.