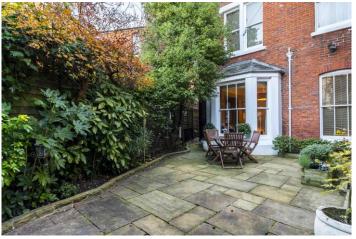

Externally, the gated entrance leads onto a south westerly facing front garden with patio, pergola and driveway parking plus aside access to a walled courtyard garden with ample room for dining Alfresco during summer evenings. This is a rare opportunity not to be missed and therefore recommend your earliest inspection.