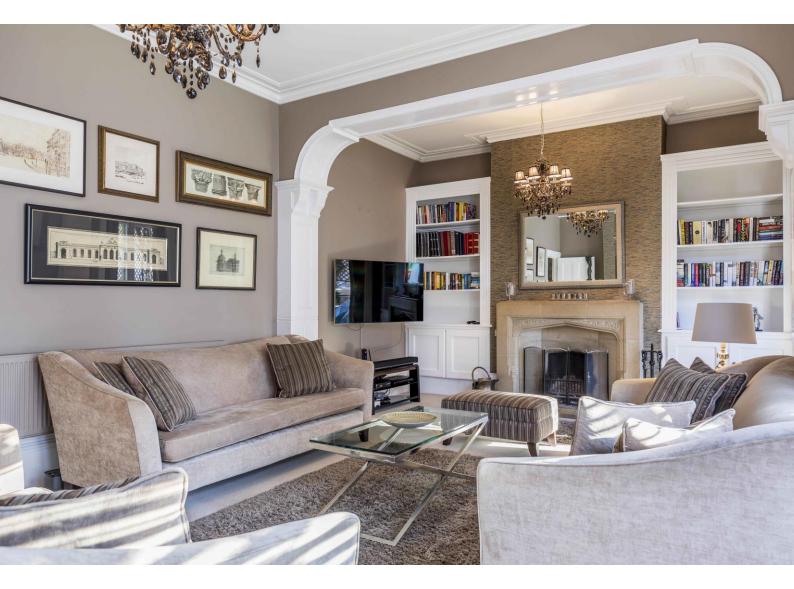

The very elegant appearance of this former doctor's surgery conceals a substantial layout spanning over 3,500 sq ft providing a nice balance between the four generous reception rooms and five bedroomed accommodation which also includes a beautifully fitted kitchen, utility room, cloakroom, dressing room/6th bedroom and two impressive bathrooms. The interior has been tastefully decorated to a contemporary style yet retains many of its original features which must be seen to be appreciated.