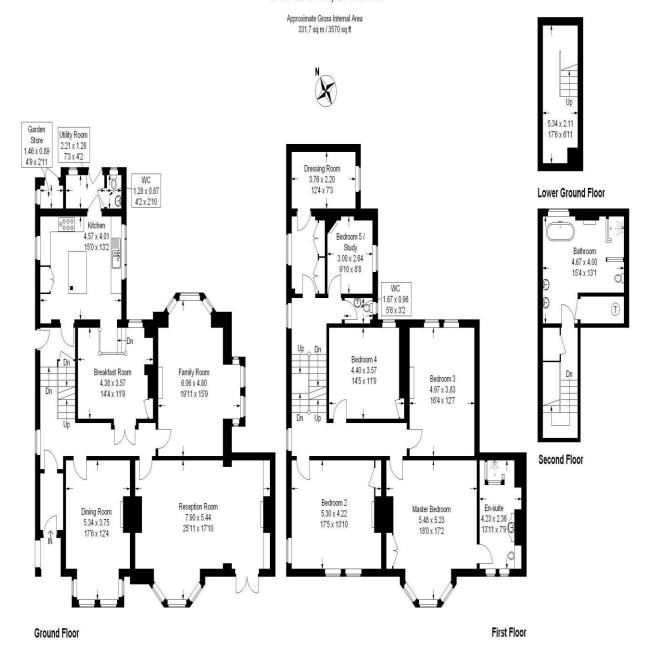

The very elegant appearance of this former doctor's surgery conceals a substantial layout spanning over 3,500 sq ft providing a nice balance between the four generous reception rooms and five bedroomed accommodation which also includes a beautifully fitted kitchen, utility room, cloakroom, dressing room/6th bedroom and two impressive bathrooms. The interior has been tastefully decorated to a contemporary style yet retains many of its original features which must be seen to be appreciated.

## £830,000

**KEY FACTS** 

TENURE: Freehold

EPC RATING 'E'

COUNCIL TAX BAND: 'G'

APPROX FLOOR AREA: 3,569 sq ft (331.6 sq m)

## Nelson Road, Southsea

Illustration for identification purposes only, measurements are approximate, not to scale. (ID300123)

Southsea Sales & Lettings 7/9 Stanley Street, Southsea PO5 2DS Sales Tel – 023 9281 5221 Lettings Tel – 023 9282 2400 Fax - 023 9273 0554