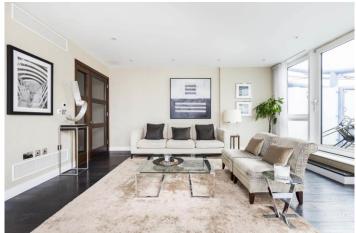

#### In Brief

Fry & Kent has pleasure in marketing this stunning two-bedroom apartment located on the 24th floor of Gunwharf Quays Iconic No.I Building. This impressive marina development provides the perfect place to relax in the many coffee shops and bars or you can shop to your hearts content in the wide choice of designer outlets literally on your doorstep. If you are looking for entertainment, there is a multi-screen cinema complex, casino, nightclub, bowling centre and health club with railway travel facilities to London Waterloo within a short walk; along with ferries to the Isle of Wight and continental Europe. On entering the main reception with concierge service, there is a choice of three lifts swiftly taking you to all floors including underground parking for two cars. With over 1,000 sq. ft, this luxurious apartment comes complete with a premium upgrade package including climate control air-conditioning, top of the range 'Miele' kitchen appliances, zonal under floor heating and marble flooring. The beautifully presented interior includes; a spacious entrance hall, cloakroom, open plan living room and kitchen with integrated appliances including oven, induction hob, microwave, fridge/freezer, coffee machine, wine cooler and dishwasher. There is also access to an impressive open screened terrace enjoying wonderful far reaching westerly views over the development, harbour, The Solent and beyond. Both bedrooms benefit from high-spec en-suite shower and bathrooms plus integrated wardrobes with concealed lighting.