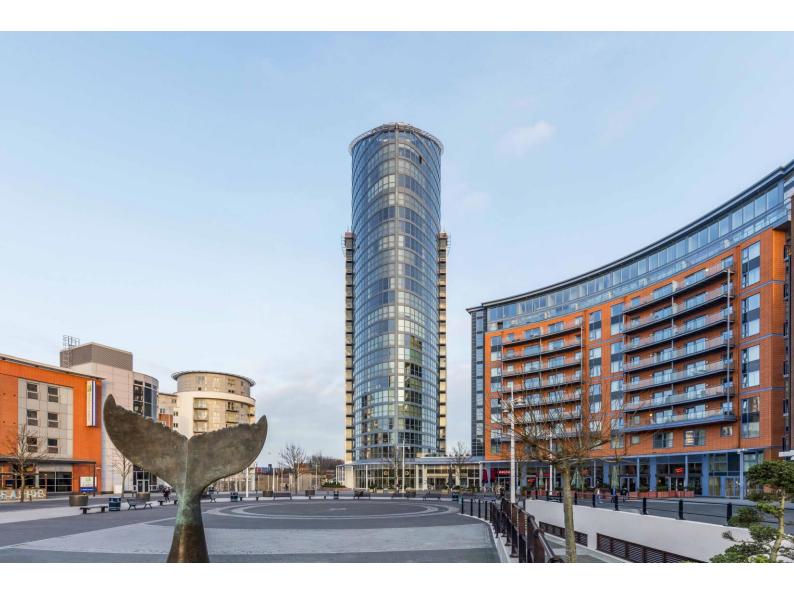

# No.1 Building

#### GUNWHARF QUAYS | PORTSMOUTH | POI 3FS

#### In Brief

Fry & Kent has pleasure in marketing this stunning two-bedroom apartment located on the 24th floor of Gunwharf Quays Iconic No.I Building. This impressive marina development provides the perfect place to relax in the many coffee shops and bars or you can shop to your hearts content in the wide choice of designer outlets literally on your doorstep. If you are looking for entertainment, there is a multi-screen cinema complex, casino, nightclub, bowling centre and health club with railway travel facilities to London Waterloo within a short walk; along with ferries to the Isle of Wight and continental Europe. On entering the main reception with concierge service, there is a choice of three lifts swiftly taking you to all floors including underground parking for two cars. With over 1,000 sq. ft, this luxurious apartment comes complete with a premium upgrade package including climate control air-conditioning, top of the range 'Miele' kitchen appliances, zonal under floor heating and marble flooring. The beautifully presented interior includes; a spacious entrance hall, cloakroom, open plan living room and kitchen with integrated appliances including oven, induction hob, microwave, fridge/freezer, coffee machine, wine cooler and dishwasher. There is also access to an impressive open screened terrace enjoying wonderful far reaching westerly views over the development, harbour, The Solent and beyond. Both bedrooms benefit from high-spec en-suite shower and bathrooms plus integrated wardrobes with concealed lighting.