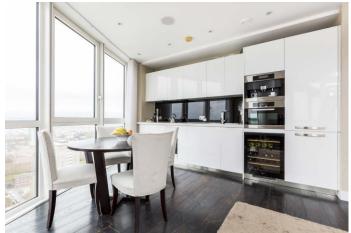

#### In Brief

Fry & Kent has pleasure in marketing this stunning two-bedroom apartment located on the 24th floor of Gunwharf Quays Iconic No.I Building. This impressive marina development provides the perfect place to relax in the many coffee shops and bars or you can shop to your hearts content in the wide choice of designer outlets literally on your doorstep. If you are looking for entertainment, there is a multi-screen cinema complex, casino, nightclub, bowling centre and health club with railway travel facilities to London Waterloo within a short walk; along with ferries to the Isle of Wight and continental Europe. On entering the main reception with concierge service, there is a choice of three lifts swiftly taking you to all floors including underground parking for two cars. With over 1,000 sq. ft, this luxurious apartment comes complete with a premium upgrade package including climate control air-conditioning, top of the range 'Miele' kitchen appliances, zonal under floor heating and marble flooring. The beautifully presented interior includes; a spacious entrance hall, cloakroom, open plan living room and kitchen with integrated appliances including oven, induction hob, microwave, fridge/freezer, coffee machine, wine cooler and dishwasher. There is also access to an impressive open screened terrace enjoying wonderful far reaching westerly views over the development, harbour, The Solent and beyond. Both bedrooms benefit from high-spec en-suite shower and bathrooms plus integrated wardrobes with concealed lighting.