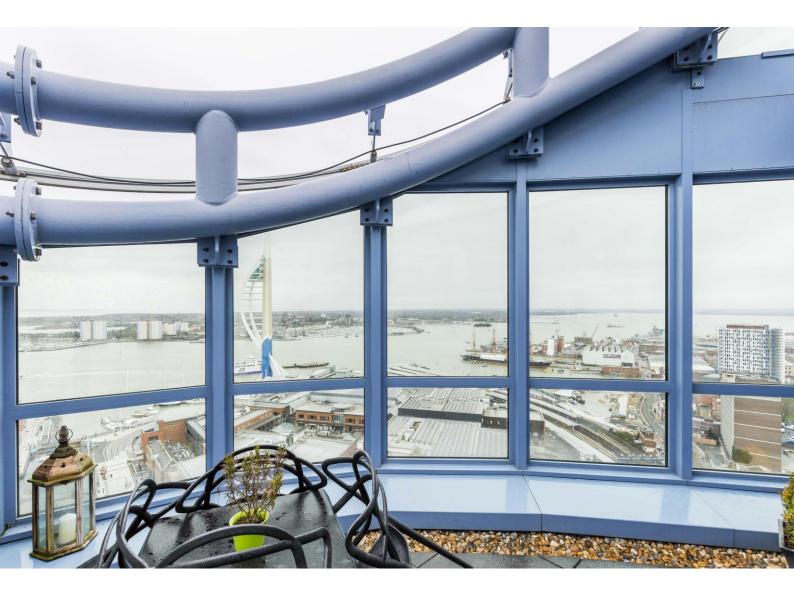

#### In Brief

Fry & Kent has pleasure in marketing this stunning two-bedroom apartment located on the 24th floor of Gunwharf Quays Iconic No.I Building. This impressive marina development provides the perfect place to relax in the many coffee shops and bars or you can shop to your hearts content in the wide choice of designer outlets literally on your doorstep. If you are looking for entertainment, there is a multi-screen cinema complex, casino, nightclub, bowling centre and health club with railway travel facilities to London Waterloo within a short walk; along with ferries to the Isle of Wight and continental Europe. On entering the main reception with concierge service, there is a choice of three lifts swiftly taking you to all floors including underground parking for two cars. With over 1,000 sq. ft, this luxurious apartment comes complete with a premium upgrade package including climate control air-conditioning, top of the range 'Miele' kitchen appliances, zonal under floor heating and marble flooring. The beautifully presented interior includes; a spacious entrance hall, cloakroom, open plan living room and kitchen with integrated appliances including oven, induction hob, microwave, fridge/freezer, coffee machine, wine cooler and dishwasher. There is also access to an impressive open screened terrace enjoying wonderful far reaching westerly views over the development, harbour, The Solent and beyond. Both bedrooms benefit from high-spec en-suite shower and bathrooms plus integrated wardrobes with concealed lighting.