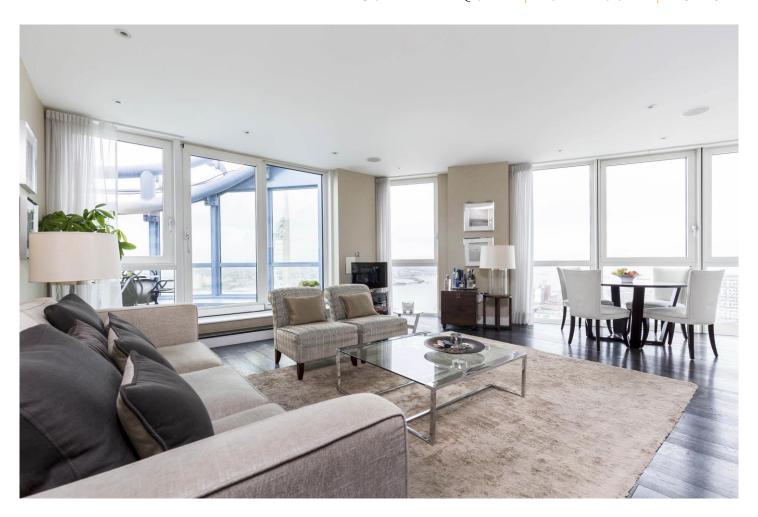

#### In Brief

Fry & Kent has pleasure in marketing this stunning two-bedroom apartment located on the 24th floor of Gunwharf Quays Iconic No.I Building. This impressive marina development provides the perfect place to relax in the many coffee shops and bars or you can shop to your hearts content in the wide choice of designer outlets literally on your doorstep. If you are looking for entertainment, there is a multi-screen cinema complex, casino, nightclub, bowling centre and health club with railway travel facilities to London Waterloo within a short walk; along with ferries to the Isle of Wight and continental Europe. On entering the main reception with concierge service, there is a choice of three lifts swiftly taking you to all floors including underground parking for two cars. With over 1,000 sq. ft, this luxurious apartment comes complete with a premium upgrade package including climate control air-conditioning, top of the range 'Miele' kitchen appliances, zonal under floor heating and marble flooring. The beautifully presented interior includes; a spacious entrance hall, cloakroom, open plan living room and kitchen with integrated appliances including oven, induction hob, microwave, fridge/freezer, coffee machine, wine cooler and dishwasher. There is also access to an impressive open screened terrace enjoying wonderful far reaching westerly views over the development, harbour, The Solent and beyond. Both bedrooms benefit from high-spec en-suite shower and bathrooms plus integrated wardrobes with concealed lighting.