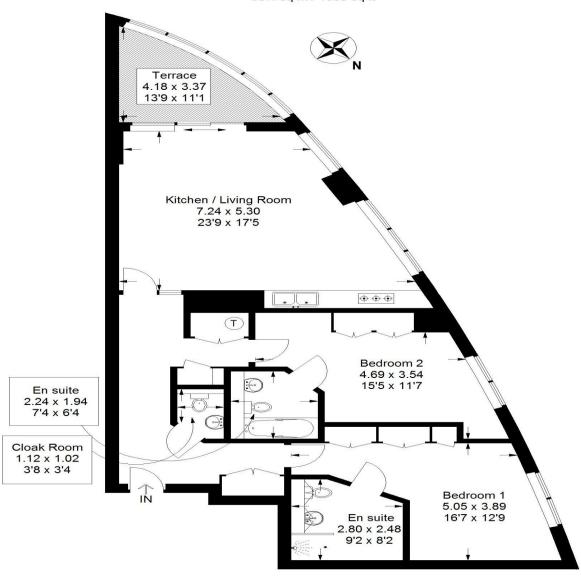

#### **Gunwharf Quays, Portsmouth**

Approximate Gross Internal Area 96.4 sq m / 1038 sq ft

Illustration for identification purposes only, measurements are approximate, not to scale. (ID326667)

Southsea Sales & Lettings 7/9 Stanley Street, Southsea PO5 2DS Sales Tel – 023 9281 5221 Lettings Tel – 023 9282 2400 Fax - 023 9273 0554