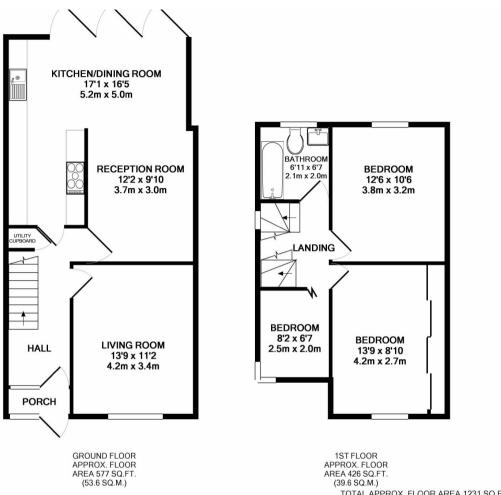

## £600,000

TOTAL APPROX. FLOOR AREA 1231 SQ.FT. (114.3 SQ.M.) Measurements are approximate. Not to scale. Illustrative purposes only Made with Metropix ©2018

2ND FLOOR APPROX. FLOOR AREA 227 SQ.FT. (21.1 SQ.M.)