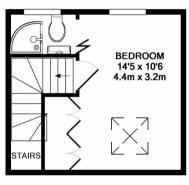

## £600,000

TOTAL APPROX. FLOOR AREA 1231 SQ.FT. (114.3 SQ.M.) Measurements are approximate. Not to scale. Illustrative purposes only Made with Metropix ©2018

2ND FLOOR APPROX. FLOOR AREA 227 SQ.FT. (21.1 SQ.M.)