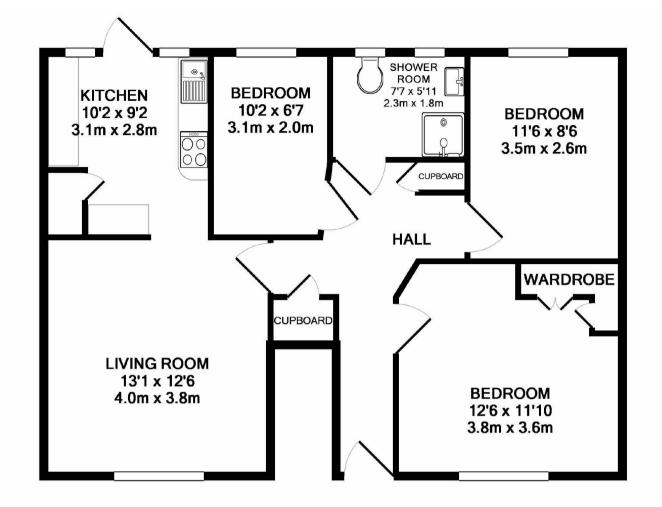

## £385,000

TOTAL APPROX. FLOOR AREA 715 SQ.FT. (66.5 SQ.M.) Measurements are approximate. Not to scale. Illustrative purposes only Made with Metropix ©2017