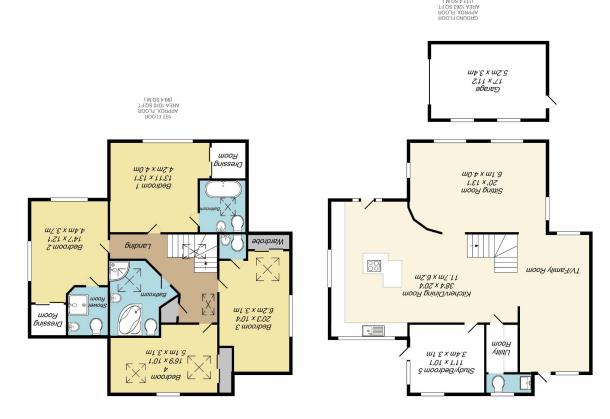

## 6 Chewton Common Road, Highcliffe, BH23 5LT

- A stunning and individually designed four bedroom home
- Stylish & contemporary interiors
- Magnificent open plan kitchen
- Separate utility with cloakroom
- Sitting room and separate dining area
- Study/GF bedroom five
- Superbly fitted bathroom and en-suites
- Walk in wardrobes/dressing rooms to master bedroom and bedroom two
- All FF rooms feature vaulted ceilings
- ORP \* Garage \* Plunge pool
- Internal viewing is highly recommended in order to fully appreciate this property
- Approx Total: 2,334 SqFt
- Council Tax: Band F

## Asking price £735,000

A stunning, individually designed four bedroom home built to a high specification with a contemporary light and airy open plan living space. The property also benefits from equally impressive first floor accommodation with every room featuring vaulted ceilings.

The property was built by the current owner to offer stylish and contemporary accommodation to include a magnificent kitchen and separate utility, superb sitting room with separate dining area, four first floor bedrooms with built in wardrobes and en-suites to both the master and bedroom two. Externally, there is a garage, ample parking, a plunge pool with decked area and summer house.