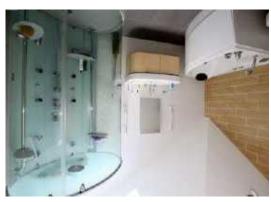

## 6 Chewton Common Road, Highcliffe, BH23 5LT

- A stunning and individually designed four bedroom home
- Stylish & contemporary interiors
- Magnificent open plan kitchen
- Separate utility with cloakroom
- Sitting room and separate dining area
- Study/GF bedroom five
- Superbly fitted bathroom and en-suites
- Walk in wardrobes/dressing rooms to master bedroom and bedroom two
- All FF rooms feature vaulted ceilings
- ORP \* Garage \* Plunge pool
- Internal viewing is highly recommended in order to fully appreciate this property
- Approx Total: 2,334 SqFt
- Council Tax: Band F