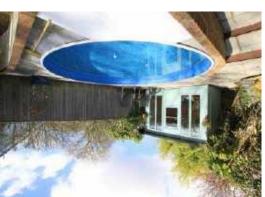

## 6 Chewton Common Road, Highcliffe, BH23 5LT

- A stunning and individually designed four bedroom home
- Stylish & contemporary interiors
- Magnificent open plan kitchen
- Separate utility with cloakroom
- Sitting room and separate dining area
- Study/GF bedroom five
- Superbly fitted bathroom and en-suites
- Walk in wardrobes/dressing rooms to master bedroom and bedroom two
- All FF rooms feature vaulted ceilings
- ORP \* Garage \* Plunge pool
- Internal viewing is highly recommended in order to fully appreciate this property
- Approx Total: 2,334 SqFt
- Council Tax: Band F

The property was built by the current owner to offer stylish and contemporary accommodation to include a magnificent kitchen and separate utility, superb sitting room with separate dining area, four first floor bedrooms with built in wardrobes and en-suites to both the master and bedroom two. Externally, there is a garage, ample parking, a plunge pool with decked area and summer house.