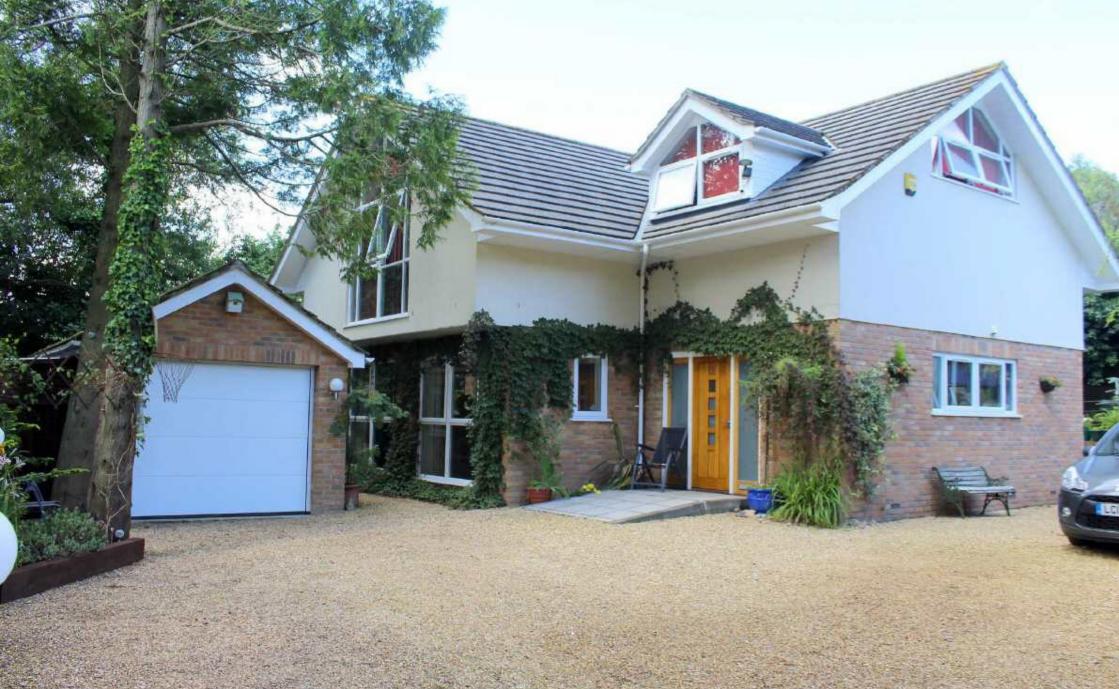

## 6 Chewton Common Road, Highcliffe, BH23 5LT

- A stunning and individually designed four bedroom home
- Stylish & contemporary interiors
- Magnificent open plan kitchen
- Separate utility with cloakroom
- Sitting room and separate dining area
- Study/GF bedroom five
- Superbly fitted bathroom and en-suites
- Walk in wardrobes/dressing rooms to master bedroom and bedroom two
- All FF rooms feature vaulted ceilings
- ORP \* Garage \* Plunge pool
- Internal viewing is highly recommended in order to fully appreciate this property
- Approx Total: 2,334 SqFt
- Council Tax: Band F

## Asking price £735,000

A stunning, individually designed four bedroom home built to a high specification with a contemporary light and airy open plan living space. The property also benefits from equally impressive first floor accommodation with every room featuring vaulted ceilings.

The property was built by the current owner to offer stylish and contemporary accommodation to include a magnificent kitchen and separate utility, superb sitting room with separate dining area, four first floor bedrooms with built in wardrobes and en-suites to both the master and bedroom two. Externally, there is a garage, ample parking, a plunge pool with decked area and summer house.