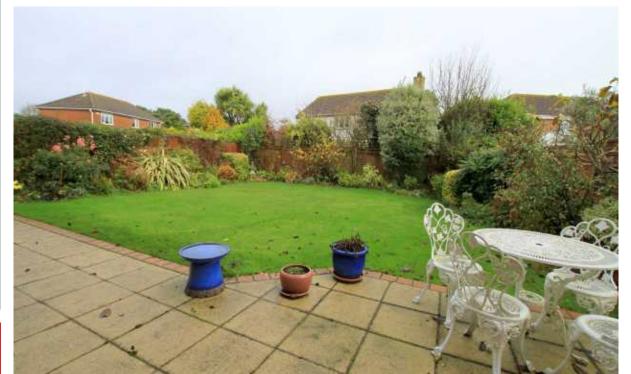

## 16 Glengarry Way, Friars Cliff, BH23 4EH

- The exclusive Steamer Point Development
- Walking distance of Avon Beach
- Delightful detached home
- Spacious entrance porch
- Sitting room \* Dining room
- Fitted kitchen \* Separate utility
- Covered courtyard area
- Ground floor cloakroom
- Four first floor bedrooms
- En-suite shower room to master
- Family bathroom
- Double garage
- Well stocked, enclosed rear garden
- Driveway with ample ORP to the front
- Council Tax: Band G

## Asking price £795,000

Ideally located on the exclusive Steamer Point Development, being within walking distance of Avon Beach, we are pleased to offer this delightful four bedroom detached home.

The property offers well presented accommodation which comprises: spacious entrance porch, sitting room and separate dining room, fitted kitchen with separate utility and covered courtyard area, ground floor cloakroom, four first floor bedrooms with en-suite shower room to master bedroom and family bathroom, double garage, well stocked, enclosed rear garden and driveway providing ample off-road parking to the front.