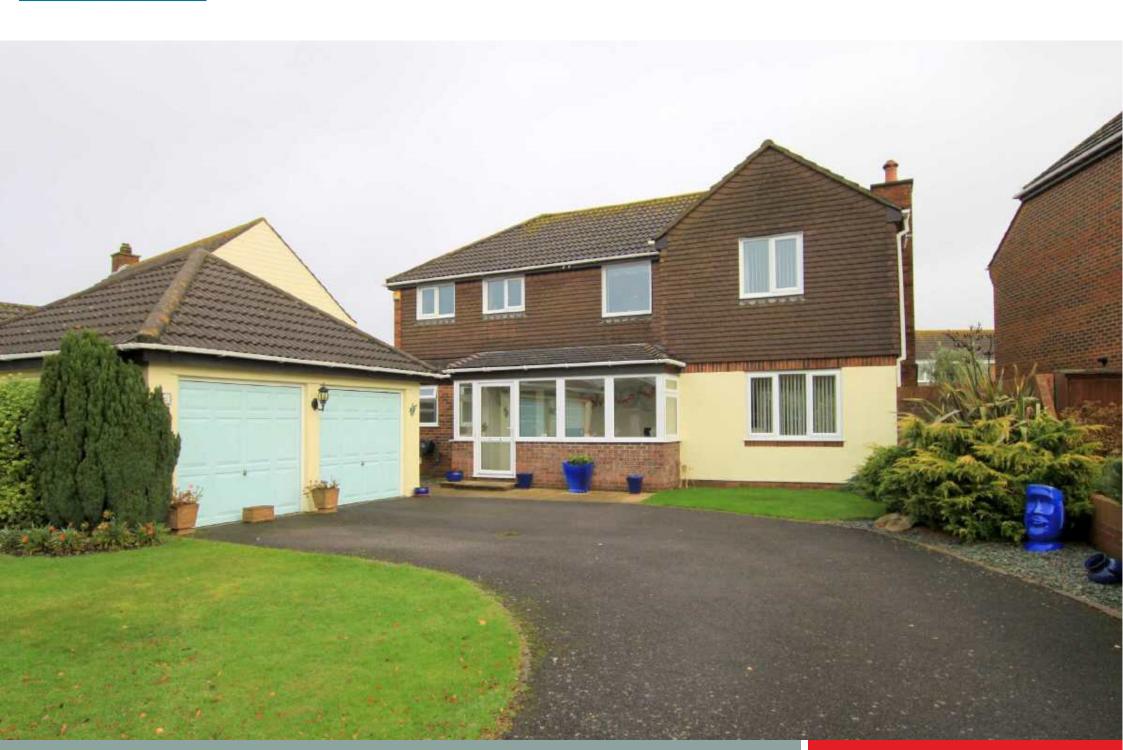

## 16 Glengarry Way, Friars Cliff, BH23 4EH

- The exclusive Steamer Point Development
- Walking distance of Avon Beach
- Delightful detached home
- Spacious entrance porch
- Sitting room \* Dining room
- Fitted kitchen \* Separate utility
- Covered courtyard area
- Ground floor cloakroom
- Four first floor bedrooms
- En-suite shower room to master
- Family bathroom
- Double garage
- Well stocked, enclosed rear garden
- Driveway with ample ORP to the front
- Council Tax: Band G

## Asking price £795,000

Ideally located on the exclusive Steamer Point Development, being within walking distance of Avon Beach, we are pleased to offer this delightful four bedroom detached home.

The property offers well presented accommodation which comprises: spacious entrance porch, sitting room and separate dining room, fitted kitchen with separate utility and covered courtyard area, ground floor cloakroom, four first floor bedrooms with en-suite shower room to master bedroom and family bathroom, double garage, well stocked, enclosed rear garden and driveway providing ample off-road parking to the front.