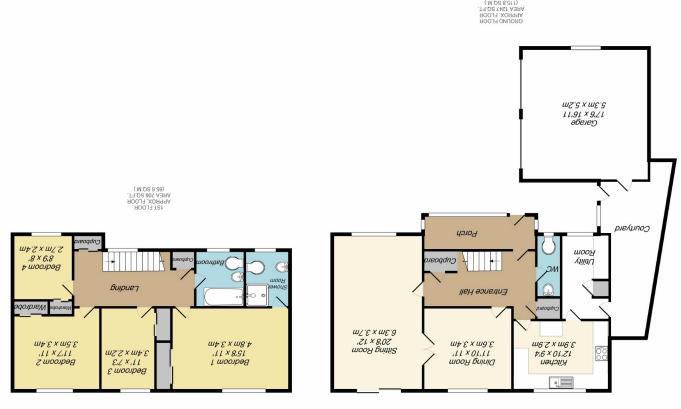

## 16 Glengarry Way, Friars Cliff, BH23 4EH

- The exclusive Steamer Point Development
- Walking distance of Avon Beach
- Delightful detached home
- Spacious entrance porch
- Sitting room \* Dining room
- Fitted kitchen \* Separate utility
- Covered courtyard area
- Ground floor cloakroom
- Four first floor bedrooms
- En-suite shower room to master
- Family bathroom
- Double garage
- Well stocked, enclosed rear garden
- Driveway with ample ORP to the front
- Council Tax: Band G

## Asking price £795,000

Ideally located on the exclusive Steamer Point Development, being within walking distance of Avon Beach, we are pleased to offer this delightful four bedroom detached home.

The property offers well presented accommodation which comprises: spacious entrance porch, sitting room and separate dining room, fitted kitchen with separate utility and covered courtyard area, ground floor cloakroom, four first floor bedrooms with en-suite shower room to master bedroom and family bathroom, double garage, well stocked, enclosed rear garden and driveway providing ample off-road parking to the front.