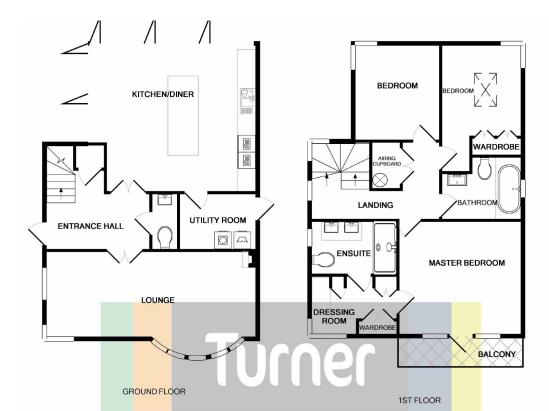

## Call to arrange your viewing today 01702 710555

Accommodation Comprises Side entrance door to:

Entrance Hall Window to side. Stairs to first floor with understairs cupboard. Underfloor heating. Doors to:

Ground Floor W.C.

Two piece white suite comprising: Vanity wash hand basin and w.c. Extractor.

Sitting Room  $23'2 \times 11'2 > 9'8$  (7.06m x 3.40m) Double glazed bay window to front with estuary glimpse. Further double glazed windows to front and side. Wall light points. Contemporary corner gas fireplace. Underfloor heating.

Kitchen/Dining Room 18'8 max x 16'3 (5.69m max x 4.95m)

4.95m) Double glazed bi-folding doors to side and rear. Spotlights to ceiling. Range of high gloss wall and base units with concealed lighting and composite worktops. Matching centre island. Two built-in Siemens ovens. Inset Siemens five ring induction hob with concealed extractor. Concealed power points. Built-in microwave and coffee machine. Integrated Siemens dishwasher and fridge. Inset sink. Underfloor heating. Door to:

Utility Room Part double glazed door to side. Wall and base units with contrasting worktop to one wall with space and plumbing for washing machine and fridge/freezer. Wall mounted boiler.

First Floor Landing Obscured double glazed corner window. Spotlights to ceiling. Built-in airing cupboard. Stairs to second floor. Doors to:

Bedroom One 13'7 x 12'8 (4.14m x 3.86m) Double glazed door with adjacent double glazed windows to front onto South facing balcony with estuary views. Spotlights to ceiling. Underfloor heating. Door to:

Dressing Room

# Turner

Double glazed window to front. Spotlights to ceiling. Range of fitted wardrobes and dressing table with drawers. Underfloor heating. Door to:

En-Suite Shower Room Obscured double glazed window to side. Three piece suite comprising: Double walk-in shower with his and hers rainhead showers plus shower attachment, his and hers sinks with vanity drawers under and w.c. Tiled walls and floor with underfloor heating.

Bedroom Two  $12'4 \ge 8'11 \ (3.76 m \ge 2.72 m)$  Double glazed corner window to rear. Feature skylight. Fitted wardrobes. Underfloor heating.

Bedroom Three 10'5 x 8'7 (3.18m x 2.62m)

Double glazed window to side. Spotlights to ceiling. Underfloor heating.

Family Bathroom Obscured double glazed window to side. Spotlights to ceiling. Three piece suite comprising: Bath with tiled surround, vanity wash hand basin and w.c. Chrome towel radiator. Built-in t.v with inset speakers to ceiling and submersible remote. Tiled walls and floor.