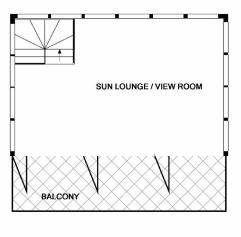

### Second Floor Sun Lounge 23'3 x 15'4 max (7.09m x 4.67m max)

Double glazed bi-folding doors to front onto full width South facing terrace with outstanding estuary views. Obscured double glazed windows to sides and rear. Spotlights to ceiling. Air conditioning unit.