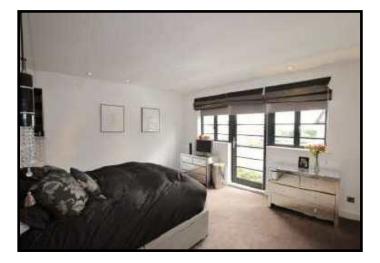

Bedroom One 13'7 x 12'8 (4.14m x 3.86m) Double glazed door with adjacent double glazed windows to front onto South facing balcony with estuary views. Spotlights to ceiling. Underfloor heating. Door to:

Dressing Room

# Turner

Double glazed window to front. Spotlights to ceiling. Range of fitted wardrobes and dressing table with drawers. Underfloor heating. Door to:

En-Suite Shower Room Obscured double glazed window to side. Three piece suite comprising: Double walk-in shower with his and hers rainhead showers plus shower attachment, his and hers sinks with vanity drawers under and w.c. Tiled walls and floor with underfloor heating.