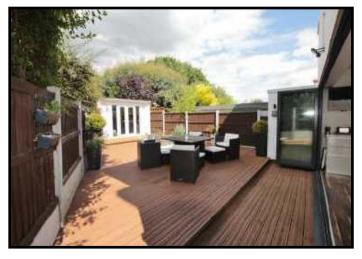

### Exterior

Rear Garden - Fully wood decked with paved patio area to side. Detached outbuilding with power and light, which is currently used as a gym. Gates to both sides leading to front. Front - Off street parking for two cars (potential space for third car)