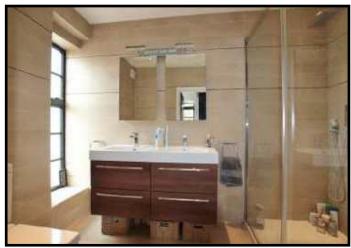

# Turner

Double glazed window to front. Spotlights to ceiling. Range of fitted wardrobes and dressing table with drawers. Underfloor heating. Door to:

En-Suite Shower Room Obscured double glazed window to side. Three piece suite comprising: Double walk-in shower with his and hers rainhead showers plus shower attachment, his and hers sinks with vanity drawers under and w.c. Tiled walls and floor with underfloor heating.