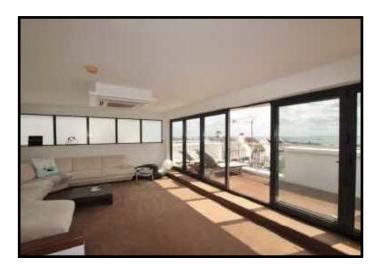

### Second Floor Sun Lounge 23'3 x 15'4 max (7.09m x 4.67m max)

Double glazed bi-folding doors to front onto full width South facing terrace with outstanding estuary views. Obscured double glazed windows to sides and rear. Spotlights to ceiling. Air conditioning unit.