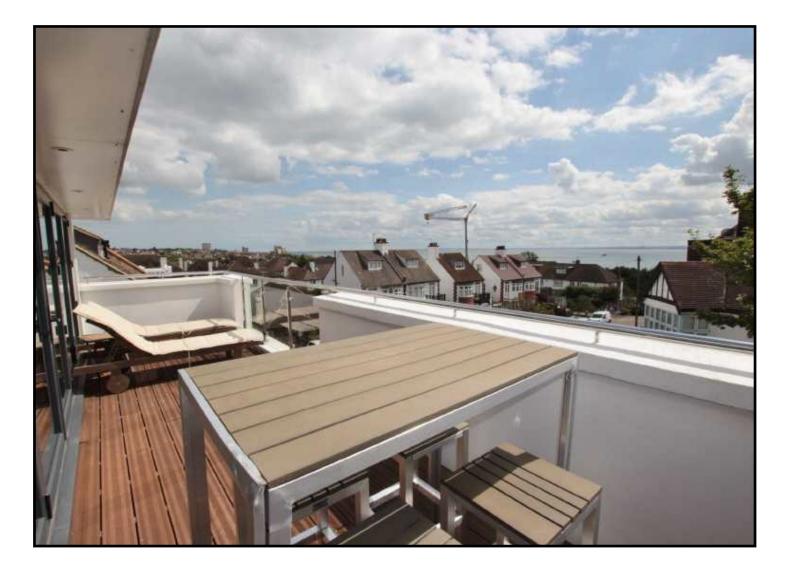

nsibility is taken for any error uld be used as such by any

bility or efficiency can be given

**Call to arrange your viewing today** 01702 710555

EU Directive 2002/91/EC

ROOF ROOM

### Second Floor Sun Lounge 23'3 x 15'4 max (7.09m x 4.67m max)

Double glazed bi-folding doors to front onto full width South facing terrace with outstanding estuary views. Obscured double glazed windows to sides and rear. Spotlights to ceiling. Air conditioning unit.

### Exterior

Rear Garden - Fully wood decked with paved patio area to side. Detached outbuilding with power and light, which is currently used as a gym. Gates to both sides leading to front. Front - Off street parking for two cars (potential space for third car)