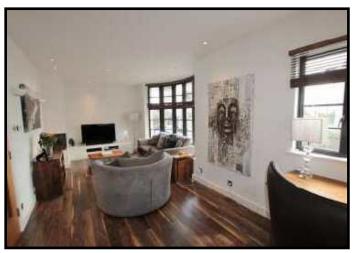

Ground Floor W.C.

Two piece white suite comprising: Vanity wash hand basin and w.c. Extractor.

Sitting Room  $23'2 \times 11'2 > 9'8$  (7.06m x 3.40m) Double glazed bay window to front with estuary glimpse. Further double glazed windows to front and side. Wall light points. Contemporary corner gas fireplace. Underfloor heating.