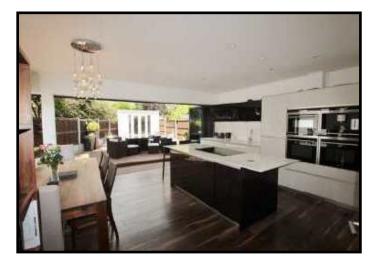

Kitchen/Dining Room 18'8 max x 16'3 (5.69m max x 4.95m)

4.95m) Double glazed bi-folding doors to side and rear. Spotlights to ceiling. Range of high gloss wall and base units with concealed lighting and composite worktops. Matching centre island. Two built-in Siemens ovens. Inset Siemens five ring induction hob with concealed extractor. Concealed power points. Built-in microwave and coffee machine. Integrated Siemens dishwasher and fridge. Inset sink. Underfloor heating. Door to: