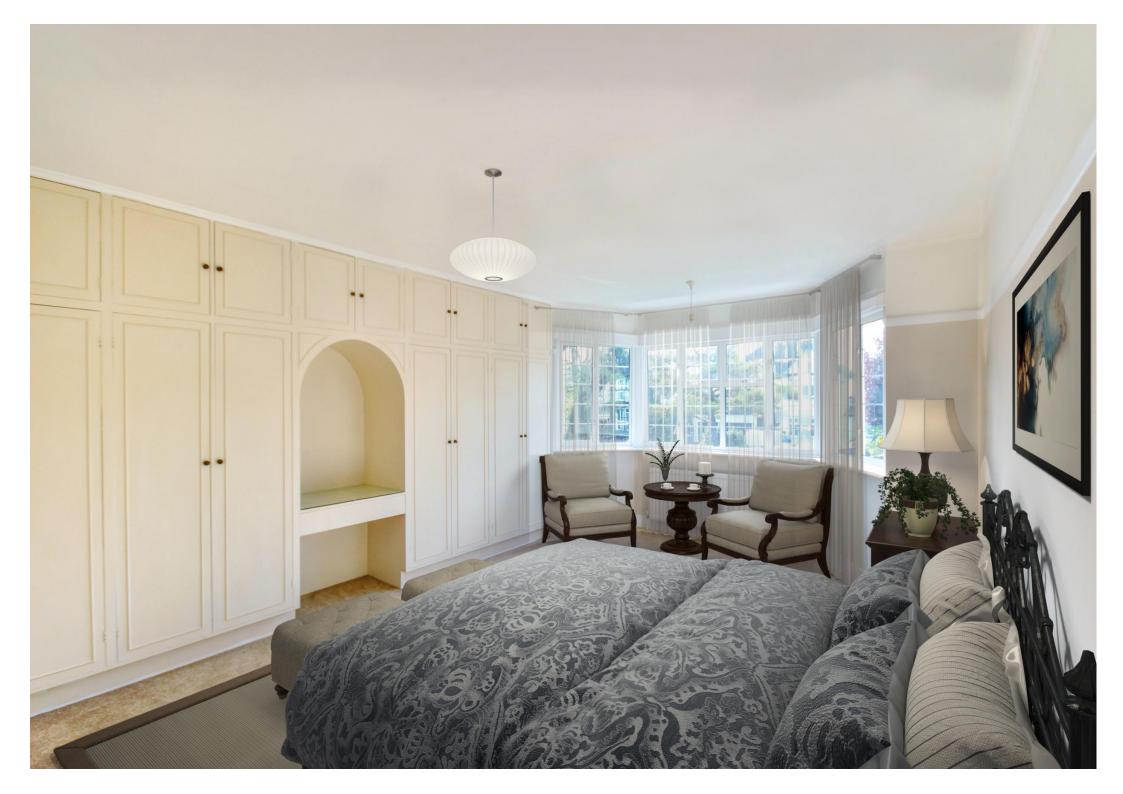

The spacious well-presented accommodation benefits from gas central heating and double glazed windows.

On the ground floor there is an elegant welcoming reception hall, an impressive bay fronted sitting room, a superb dining room with lovely garden views, a fitted kitchen/breakfast room also overlooking the rear garden, a useful side lobby and downstairs WC. From the reception hall an impressive turning staircase leads to a bright spacious landing with four good bedrooms, a family bathroom and a separate WC.

### **FIRST FLOOR**

LANDING - 16' 2'' x 6' 9'' BEDROOM 1 - 18' 10'' x 14' 2'' BEDROOM 2 - 18' 10'' x 12' 2'' BEDROOM 3 - 10' 1'' x 10' BEDROOM 4 - 11' 10'' x 6' 2'' BATHROOM SEPARATE WC