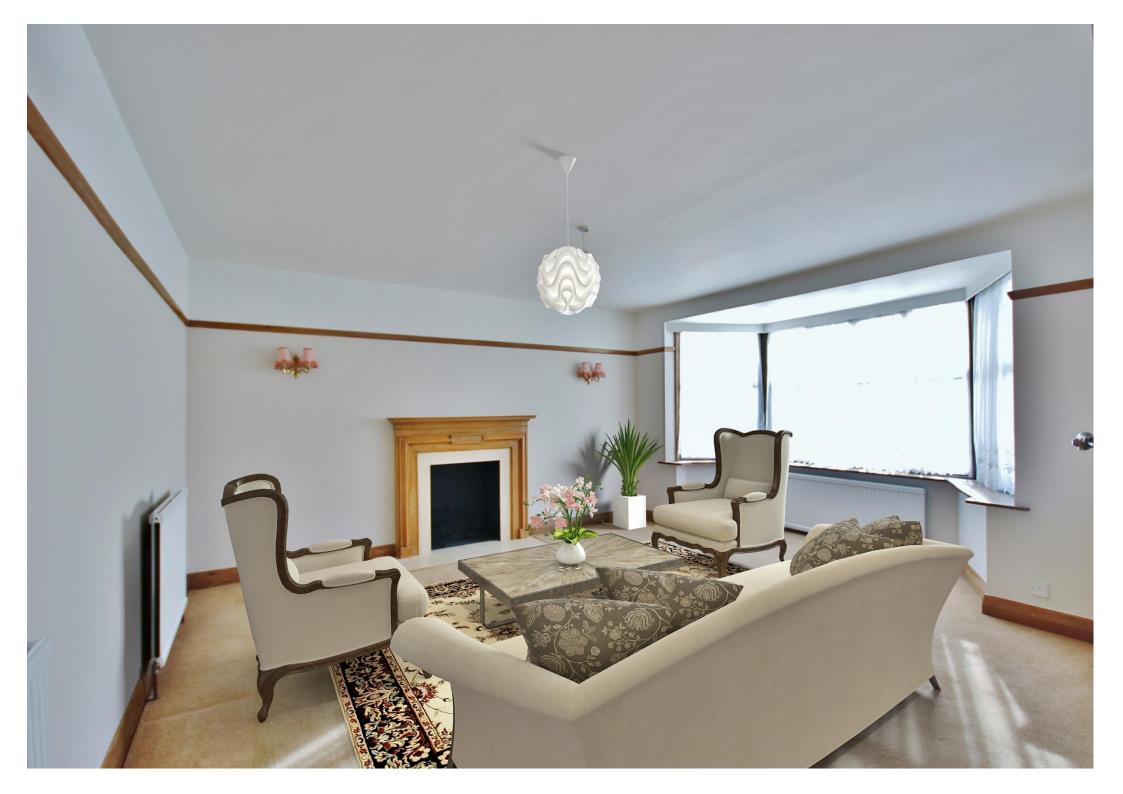

The spacious well-presented accommodation benefits from gas central heating and double glazed windows.

On the ground floor there is an elegant welcoming reception hall, an impressive bay fronted sitting room, a superb dining room with lovely garden views, a fitted kitchen/breakfast room also overlooking the rear garden, a useful side lobby and downstairs WC. From the reception hall an impressive turning staircase leads to a bright spacious landing with four good bedrooms, a family bathroom and a separate WC.

#### **GROUND FLOOR**

RECEPTION HALL - 14' 10" x 7' 6" (plus recess) SITTING ROOM - 18' 1" x 16' 6" DINING ROOM - 19' 5" x 12' 1" KITCHEN/BREAKFAST ROOM - 15' 2" x 11' 11" GARDEN LOBBY WC