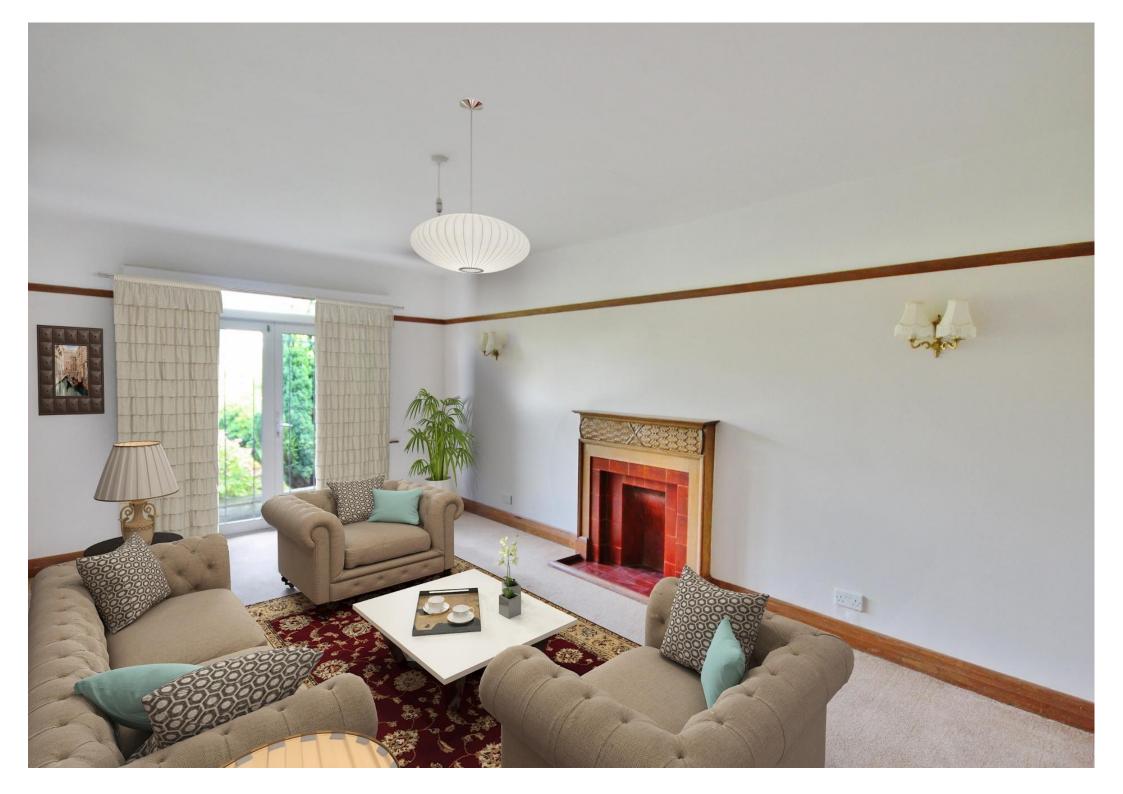

The spacious well-presented accommodation benefits from gas central heating and double glazed windows.

On the ground floor there is an elegant welcoming reception hall, an impressive bay fronted sitting room, a superb dining room with lovely garden views, a fitted kitchen/breakfast room also overlooking the rear garden, a useful side lobby and downstairs WC. From the reception hall an impressive turning staircase leads to a bright spacious landing with four good bedrooms, a family bathroom and a separate WC.

#### **GROUND FLOOR**

RECEPTION HALL - 14' 10" x 7' 6" (plus recess) SITTING ROOM - 18' 1" x 16' 6" DINING ROOM - 19' 5" x 12' 1" KITCHEN/BREAKFAST ROOM - 15' 2" x 11' 11" GARDEN LOBBY WC