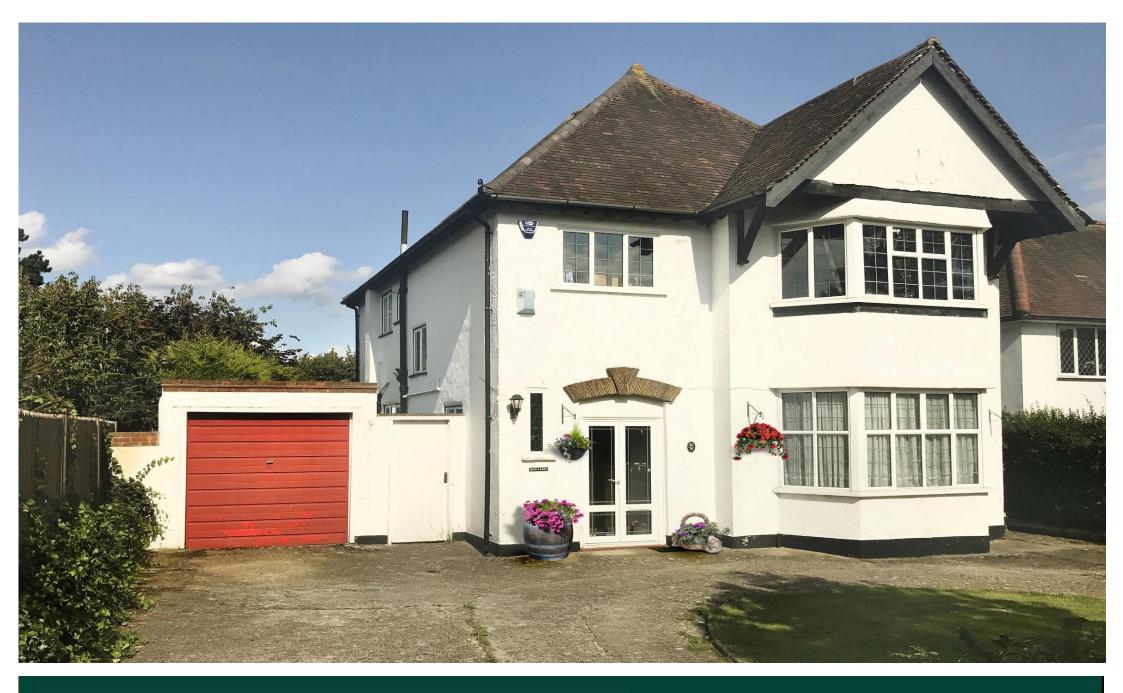

# 34, WEST WAY, CARSHALTON BEECHES, SM5 4EW GUIDE PRICE £850,000

A spacious and imposing detached character property enjoying a highly favoured grass-verged and tree-lined setting in the heart of Carshalton Beeches with an impressive frontage, in-and-out driveway, detached garage and gated side access to a delightful, well established and secluded rear garden with lawn and patio.

## **OUTSIDE**

FRONT GARDEN - 30' x 50' IN-OUT DRIVEWAY GARAGE - 15' x 8' 4'' GATED SIDE ACCESS REAR GARDEN - 95' x 45'

CHRISTIES

www.christiesworld.com 020 8643 7777 TheMarket.com
MAYFAIR
OFFICE.CO.UK