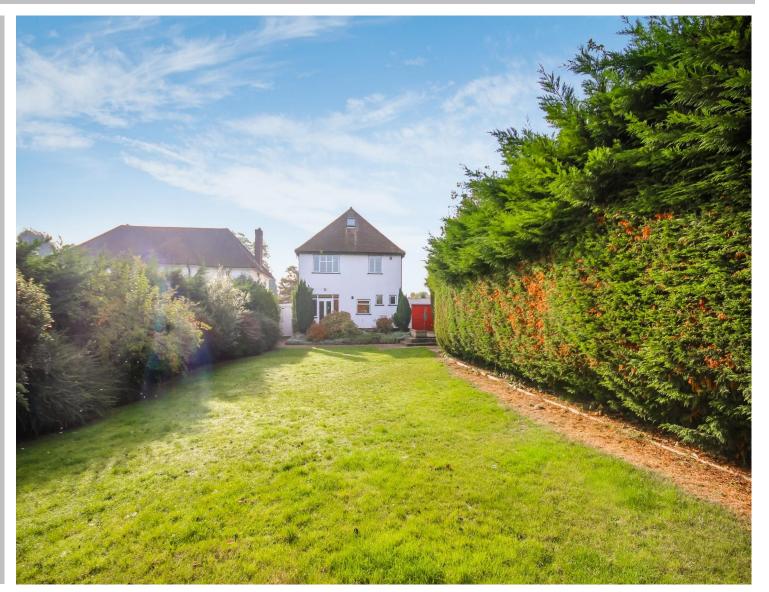

# 34, WEST WAY, CARSHALTON BEECHES, SM5 4EW GUIDE PRICE £850,000

A spacious and imposing detached character property enjoying a highly favoured grass-verged and tree-lined setting in the heart of Carshalton Beeches with an impressive frontage, in-and-out driveway, detached garage and gated side access to a delightful, well established and secluded rear garden with lawn and patio.

## **OUTSIDE**

FRONT GARDEN - 30' x 50' IN-OUT DRIVEWAY GARAGE - 15' x 8' 4'' GATED SIDE ACCESS REAR GARDEN - 95' x 45'

CHRISTIES

www.christiesworld.com 020 8643 7777 TheMarket.com
MAYFAIR
OFFICE.CO.UK