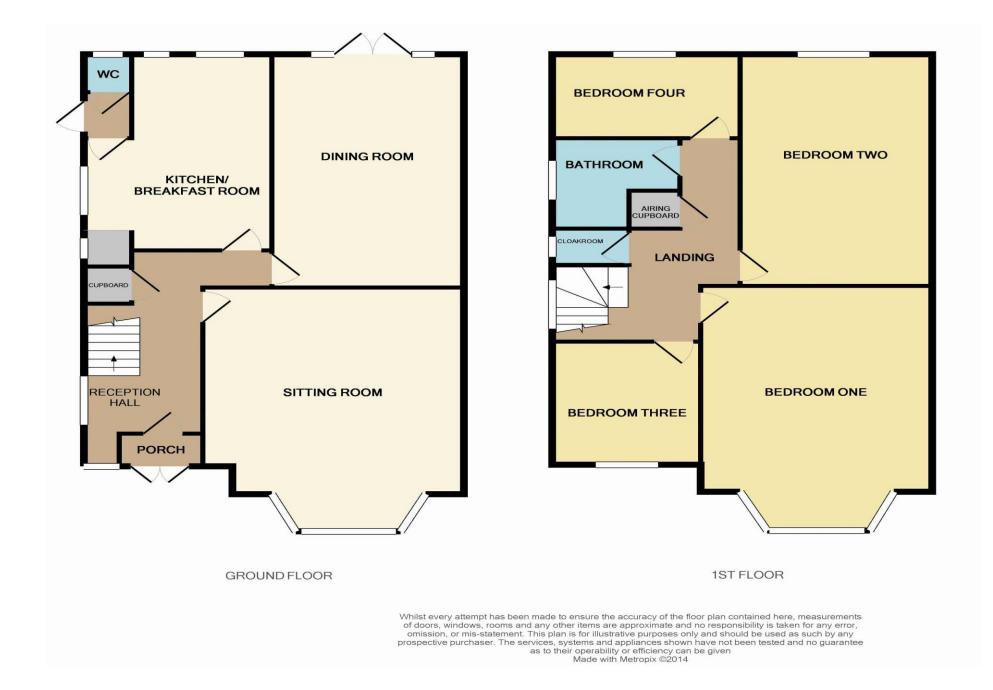

The spacious well-presented accommodation benefits from gas central heating and double glazed windows.

On the ground floor there is an elegant welcoming reception hall, an impressive bay fronted sitting room, a superb dining room with lovely garden views, a fitted kitchen/breakfast room also overlooking the rear garden, a useful side lobby and downstairs WC. From the reception hall an impressive turning staircase leads to a bright spacious landing with four good bedrooms, a family bathroom and a separate WC.

There is good access by road towards central London and also south for Surrey greenbelt countryside and the M25.

Whilst every effort has been made to ensure the accuracy of the floor plan contained here, measurements of doors, rooms and any other items are approximate and no responsibility is taken for any error, omission or mis-statement. This plan is for illustrative purposes only and should be used as such by any prospective purchaser. These particulars are for guidance only and do not constitute part of an offer or contract. They should not be relied upon as a statement or representation of fact and all measurements given are approximate only. Purchasers should verify all matters concerning planning consents, building regulations and extension potential to their own satisfaction. Neither Christies nor their employees are able to confirm the structural condition of the property or that services, appliances, equipment or other facilities are available and in working order and no guarantee as to their operability or efficiency can be given. Purchasers are strongly advised to arrange their own survey. Please ask for clarification on any point that may concern you, especially if travelling some distance to view the property.

#### **GROUND FLOOR**

RECEPTION HALL - 14' 10" x 7' 6" (plus recess) SITTING ROOM - 18' 1" x 16' 6" DINING ROOM - 19' 5" x 12' 1" KITCHEN/BREAKFAST ROOM - 15' 2" x 11' 11" GARDEN LOBBY WC

### **FIRST FLOOR**

LANDING - 16' 2'' x 6' 9'' BEDROOM 1 - 18' 10'' x 14' 2'' BEDROOM 2 - 18' 10'' x 12' 2'' BEDROOM 3 - 10' 1'' x 10' BEDROOM 4 - 11' 10'' x 6' 2'' BATHROOM SEPARATE WC

## **OUTSIDE**

FRONT GARDEN - 30' x 50' IN-OUT DRIVEWAY GARAGE - 15' x 8' 4'' GATED SIDE ACCESS REAR GARDEN - 95' x 45'

CHRISTIES

www.christiesworld.com 020 8643 7777 TheMarket.com
MAYFAIR
OFFICE.CO.UK