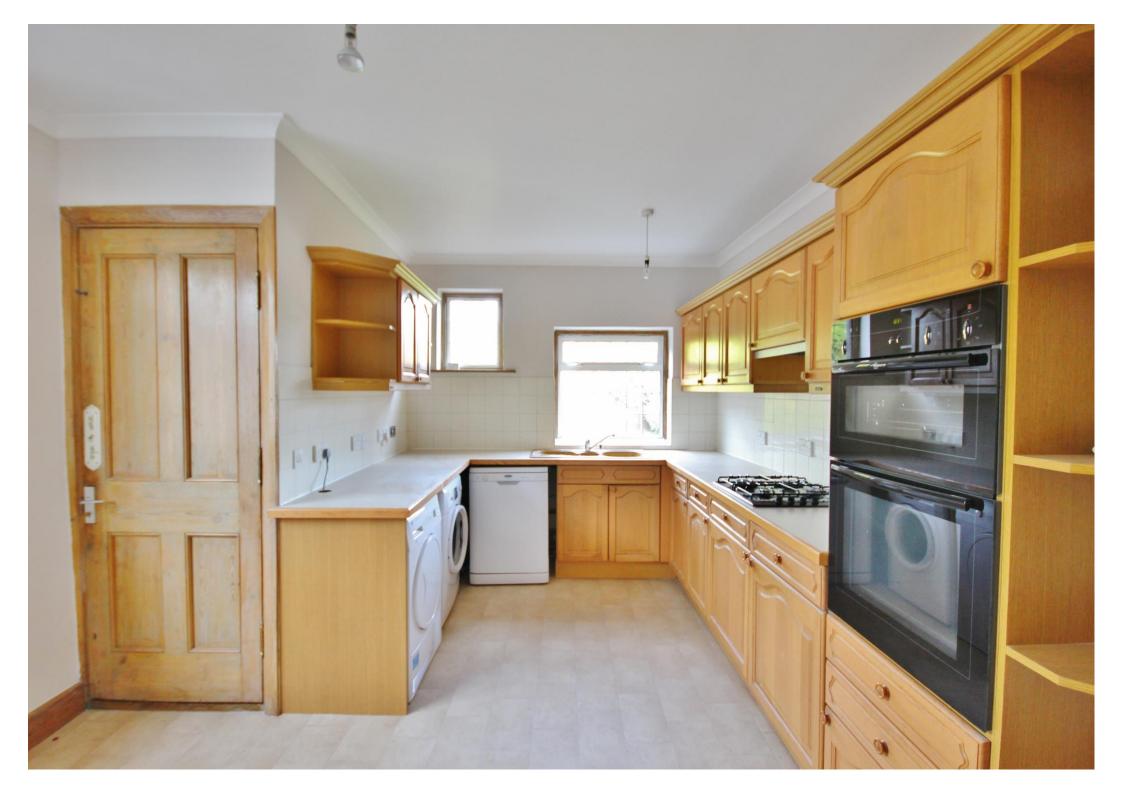

The spacious well-presented accommodation benefits from gas central heating and double glazed windows.

On the ground floor there is an elegant welcoming reception hall, an impressive bay fronted sitting room, a superb dining room with lovely garden views, a fitted kitchen/breakfast room also overlooking the rear garden, a useful side lobby and downstairs WC. From the reception hall an impressive turning staircase leads to a bright spacious landing with four good bedrooms, a family bathroom and a separate WC.

#### **GROUND FLOOR**

RECEPTION HALL - 14' 10" x 7' 6" (plus recess) SITTING ROOM - 18' 1" x 16' 6" DINING ROOM - 19' 5" x 12' 1" KITCHEN/BREAKFAST ROOM - 15' 2" x 11' 11" GARDEN LOBBY WC