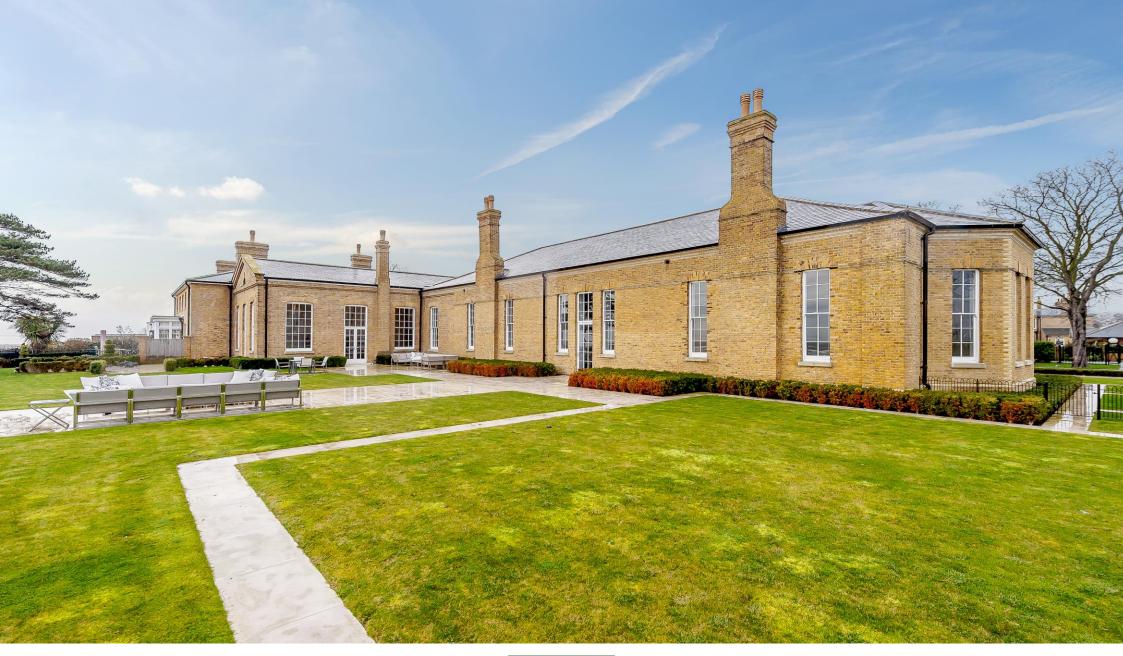

CONTEMPORARY SEA FRONT VILLA offering wonderful sea views and an amazing amount of living space of approximately 12000 sq ft. The property is within short distance of major rail links to London, quality schools and local shops. EPC E.

## Description

CONTEMPORARY SEA FRONT VILLA with six bedrooms offering wonderful views and an amazing amount of living space of approximately I2000 sq ft. The property is within short distance of major rail links to London, quality schools and local shops. Further features include amazing grand height ceilings, beautiful timber sash windows and a whole host of further contemporary character features.

This stunning home welcomes with a grand L shaped hallway with staircases to all levels and provided access to three enormous reception rooms including triple aspect living room with high atrium ceilings and superb contemporary custom built kitchen/breakfast room with beautiful exposed brick cellar with natural stone flooring. The kitchen/living room with its multiple windows is a major focal point for enjoying the uninterrupted sea views. Off the kitchen is a separate utility room with integrated appliances

There is also a gym room, six bedrooms including a stunning Master Suite, three en suites and further wash room facilities. The property further benefits from a one bedroom self-contained annexe.

The property sits smack bang on the wonderful seafront offering from within the home and from the rear garden unrivalled 180 degree views of the Thames Estuary and beyond towards the Kent coastline.