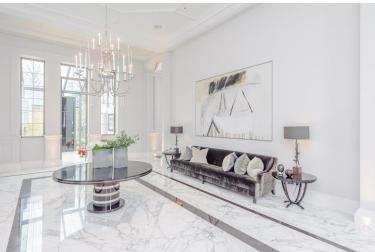

This stunning home welcomes with a grand L shaped hallway with staircases to all levels and provided access to three enormous reception rooms including triple aspect living room with high atrium ceilings and superb contemporary custom built kitchen/breakfast room with beautiful exposed brick cellar with natural stone flooring. The kitchen/living room with its multiple windows is a major focal point for enjoying the uninterrupted sea views. Off the kitchen is a separate utility room with integrated appliances