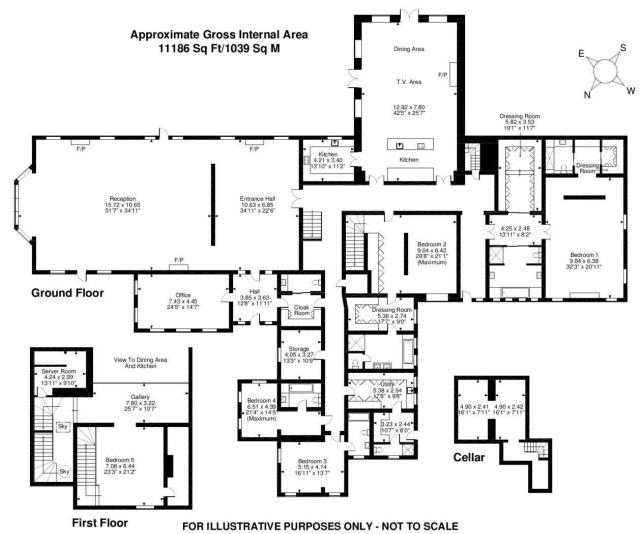

- Sea front home
- Uninterrupted sea views to Kent coastline
- Wonderful contemporary style home
- Grand height ceilings
- 12,000 square feet of accommodation
- Close to train station

- Separate one bedroom annexe
- Landscaped gardens
- Triple aspect living room

## Description

CONTEMPORARY SEA FRONT VILLA with six bedrooms offering wonderful views and an amazing amount of living space of approximately I2000 sq ft. The property is within short distance of major rail links to London, quality schools and local shops. Further features include amazing grand height ceilings, beautiful timber sash windows and a whole host of further contemporary character features.

There is also a gym room, six bedrooms including a stunning Master Suite, three en suites and further wash room facilities. The property further benefits from a one bedroom self-contained annexe.

The property sits smack bang on the wonderful seafront offering from within the home and from the rear garden unrivalled 180 degree views of the Thames Estuary and beyond towards the Kent coastline.