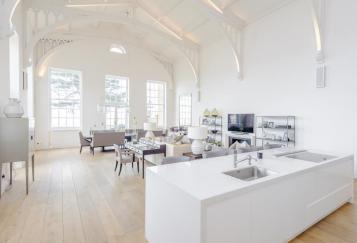

- Beautiful contemporary kitchen
- Exposed brick cellar
- Stunning master ensuite

This stunning home welcomes with a grand L shaped hallway with staircases to all levels and provided access to three enormous reception rooms including triple aspect living room with high atrium ceilings and superb contemporary custom built kitchen/breakfast room with beautiful exposed brick cellar with natural stone flooring. The kitchen/living room with its multiple windows is a major focal point for enjoying the uninterrupted sea views. Off the kitchen is a separate utility room with integrated appliances