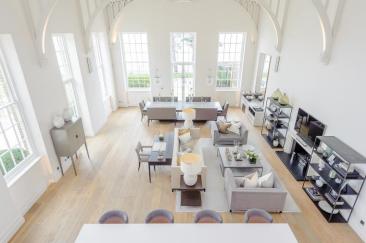

This stunning home welcomes with a grand L shaped hallway with staircases to all levels and provided access to three enormous reception rooms including triple aspect living room with high atrium ceilings and superb contemporary custom built kitchen/breakfast room with beautiful exposed brick cellar with natural stone flooring. The kitchen/living room with its multiple windows is a major focal point for enjoying the uninterrupted sea views. Off the kitchen is a separate utility room with integrated appliances