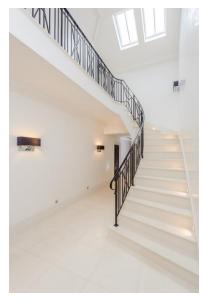

This stunning home welcomes with a grand L shaped hallway with staircases to all levels and provided access to three enormous reception rooms including triple aspect living room with high atrium ceilings and superb contemporary custom built kitchen/breakfast room with beautiful exposed brick cellar with natural stone flooring. The kitchen/living room with its multiple windows is a major focal point for enjoying the uninterrupted sea views. Off the kitchen is a separate utility room with integrated appliances