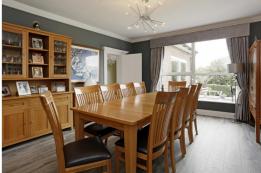

## **Accommodation Comprises:**

Hallway

**Living Room 21'6 x 19'7** 

**Dining Room 16'6 x 14'3** 

Study 11'10 x 10'2

Kitchen 23'10 x 19'4

**Utility Room** 

Cloakroom WC