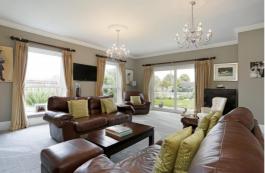

## **Accommodation Comprises:**

Hallway

**Living Room 21'6 x 19'7** 

**Dining Room 16'6 x 14'3** 

Study 11'10 x 10'2

Kitchen 23'10 x 19'4

**Utility Room** 

Cloakroom WC