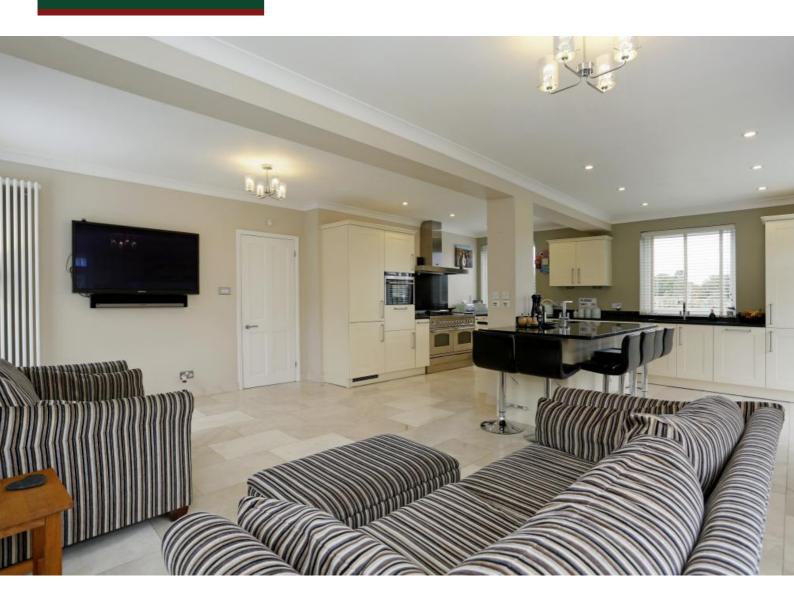

## BIRCH LANE • STOCK • ESSEX • CM4 9NA

Beresfords

Situated only a short distance to Stock High Street, schools and a great selection of Public Houses is this substantial detached family home. The property is set back off Birch Lane down a long tree lined driveway used to access this and one other property. There is off street parking to the front for numerous vehicles in front of a detached double garage. The accommodation comprises reception hallway, stunning triple aspect fully fitted kitchen/family room with underfloor heating, integrated appliances and quartz work tops with matching central island, living room with log burner, dining room, study, utility room and cloakroom we all to the ground floor. To the first floor there is a galleried landing, master bedroom with en-suite and dressing area, bedroom two with en-suite, bedroom three with Jack & Jill style en-suite, four further well-proportioned bedrooms, family bathroom and an additional wc. Externally the rear garden is well secluded and backs on to the Stock countryside. There is a heated swimming pool separated from the main garden by fencing and complete with summer house with bar area, changing room, shower and wc. The annual cost of heating the pool is offset by the fully installed solar panels. EPC F (Quote Reference: 412288)

## **Accommodation Comprises:**

Hallway

**Living Room 21'6 x 19'7** 

**Dining Room 16'6 x 14'3** 

Study 11'10 x 10'2

Kitchen 23'10 x 19'4

**Utility Room** 

Cloakroom WC