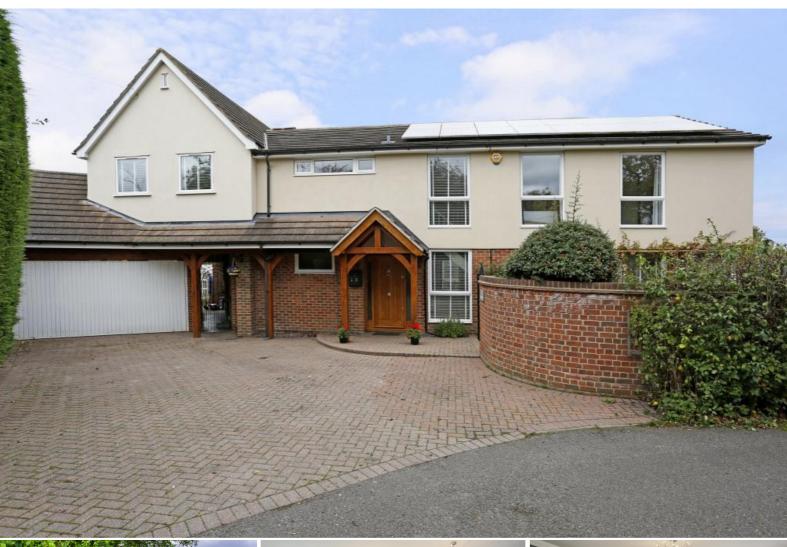

## BIRCH LANE • STOCK • ESSEX • CM4 9NA

Beresfords

Situated only a short distance to Stock High Street, schools and a great selection of Public Houses is this substantial detached family home. The property is set back off Birch Lane down a long tree lined driveway used to access this and one other property. There is off street parking to the front for numerous vehicles in front of a detached double garage. The accommodation comprises reception hallway, stunning triple aspect fully fitted kitchen/family room with underfloor heating, integrated appliances and quartz work tops with matching central island, living room with log burner, dining room, study, utility room and cloakroom we all to the ground floor. To the first floor there is a galleried landing, master bedroom with en-suite and dressing area, bedroom two with en-suite, bedroom three with Jack & Jill style en-suite, four further well-proportioned bedrooms, family bathroom and an additional wc. Externally the rear garden is well secluded and backs on to the Stock countryside. There is a heated swimming pool separated from the main garden by fencing and complete with summer house with bar area, changing room, shower and wc. The annual cost of heating the pool is offset by the fully installed solar panels. EPC F (Quote Reference: 412288)

## Beresfords

**In Brief** £1,595,000

- SEVEN BEDROOMS
- FOUR BATHROOMS
- THREE RECEPTION ROOMS
- KITCHEN/FAMILY ROOM
- STUDY
- UTLITY ROOM
- DOUBLE GARAGE
- SWIMMING POOL (HEATED)
- COUNTRYSIDE VIEWS
- CENTRAL STOCK LOCATION
- WALKING DISTANCE OF VILLAGE