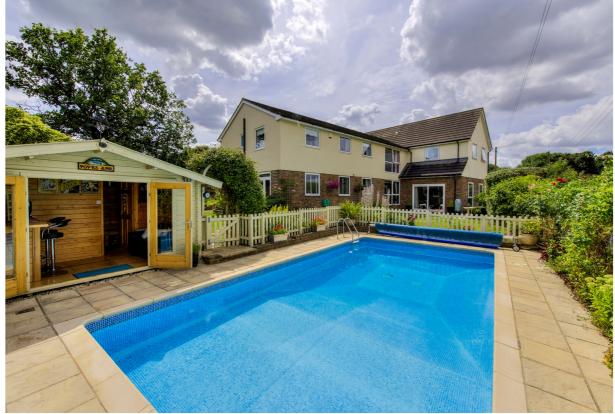

## BIRCH LANE • STOCK • ESSEX • CM4 9NA

Beresfords

Situated only a short distance to Stock High Street, schools and a great selection of Public Houses is this substantial detached family home. The property is set back off Birch Lane down a long tree lined driveway used to access this and one other property. There is off street parking to the front for numerous vehicles in front of a detached double garage. The accommodation comprises reception hallway, stunning triple aspect fully fitted kitchen/family room with underfloor heating, integrated appliances and quartz work tops with matching central island, living room with log burner, dining room, study, utility room and cloakroom we all to the ground floor. To the first floor there is a galleried landing, master bedroom with en-suite and dressing area, bedroom two with en-suite, bedroom three with Jack & Jill style en-suite, four further well-proportioned bedrooms, family bathroom and an additional wc. Externally the rear garden is well secluded and backs on to the Stock countryside. There is a heated swimming pool separated from the main garden by fencing and complete with summer house with bar area, changing room, shower and wc. The annual cost of heating the pool is offset by the fully installed solar panels. EPC F (Quote Reference: 412288)

## Beresfords

**In Brief** £1,595,000

- SEVEN BEDROOMS
- FOUR BATHROOMS
- THREE RECEPTION ROOMS
- KITCHEN/FAMILY ROOM
- STUDY
- UTLITY ROOM
- DOUBLE GARAGE
- SWIMMING POOL (HEATED)
- COUNTRYSIDE VIEWS
- CENTRAL STOCK LOCATION
- WALKING DISTANCE OF VILLAGE

**Detached Double Garage 19'7 x 15'3** 

**Pool Room** 

**Bar/Entertaining Area** 

**Changing Room with Shower and Separate WC** 

First Floor

**Galleried Landing** 

Bedroom One 16' x 15'

**En-Suite** 