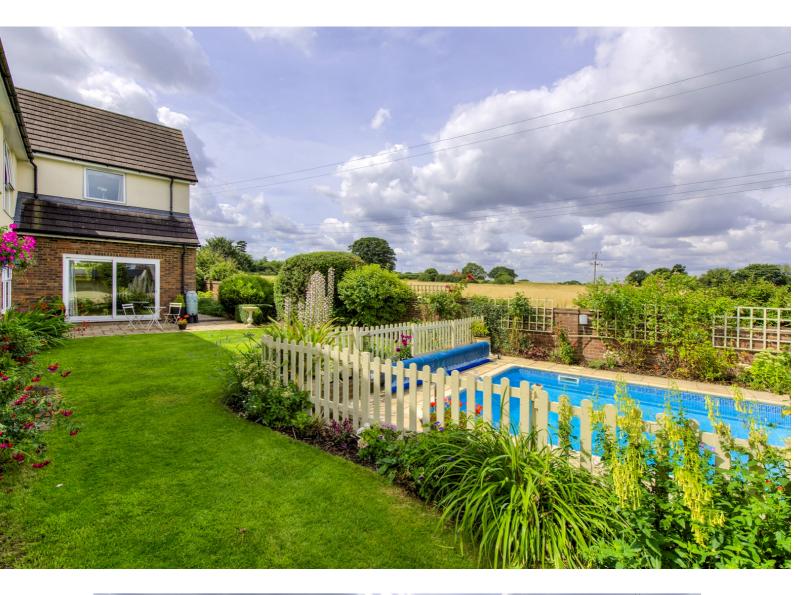

## BIRCH LANE • STOCK • ESSEX • CM4 9NA

Beresfords

Situated only a short distance to Stock High Street, schools and a great selection of Public Houses is this substantial detached family home. The property is set back off Birch Lane down a long tree lined driveway used to access this and one other property. There is off street parking to the front for numerous vehicles in front of a detached double garage. The accommodation comprises reception hallway, stunning triple aspect fully fitted kitchen/family room with underfloor heating, integrated appliances and quartz work tops with matching central island, living room with log burner, dining room, study, utility room and cloakroom we all to the ground floor. To the first floor there is a galleried landing, master bedroom with en-suite and dressing area, bedroom two with en-suite, bedroom three with Jack & Jill style en-suite, four further well-proportioned bedrooms, family bathroom and an additional wc. Externally the rear garden is well secluded and backs on to the Stock countryside. There is a heated swimming pool separated from the main garden by fencing and complete with summer house with bar area, changing room, shower and wc. The annual cost of heating the pool is offset by the fully installed solar panels. EPC F (Quote Reference: 412288)

## Beresfords

**In Brief** £1,595,000

- SEVEN BEDROOMS
- FOUR BATHROOMS
- THREE RECEPTION ROOMS
- KITCHEN/FAMILY ROOM
- STUDY
- UTLITY ROOM
- DOUBLE GARAGE
- SWIMMING POOL (HEATED)
- COUNTRYSIDE VIEWS
- CENTRAL STOCK LOCATION
- WALKING DISTANCE OF VILLAGE