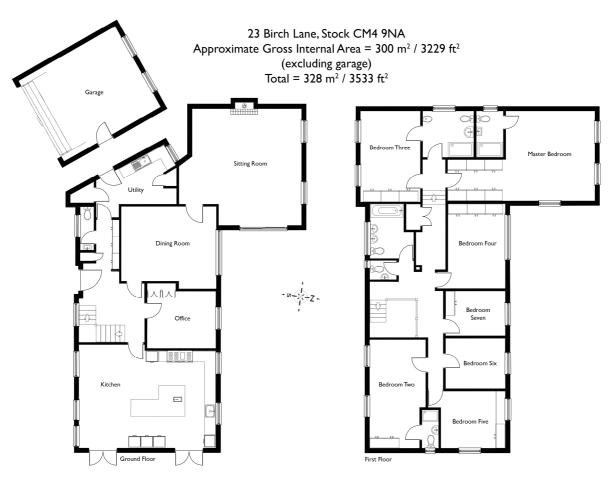

## BIRCH LANE STOCK • ESSEX • CM4 9NA

This plan is for layout guidance only. Not drawn to scale unless stated. Windows & door openings are approximate.

Whilst every care is taken in the preparation of this plan, please check all dimensions, shapes & compass bearings before making any decisions reliant upon them

## **Accommodation Comprises:**

Hallway

**Living Room 21'6 x 19'7** 

**Dining Room 16'6 x 14'3** 

Study 11'10 x 10'2

Kitchen 23'10 x 19'4

**Utility Room** 

Cloakroom WC

**Detached Double Garage 19'7 x 15'3** 

**Pool Room** 

**Bar/Entertaining Area** 

**Changing Room with Shower and Separate WC** 

First Floor

**Galleried Landing** 

Bedroom One 16' x 15'

**En-Suite** 

Bedroom Two 19'3 x 10'

**En-Suite** 

Bedroom Three 14' 1 x 10'6

Jack & Jill En-Suite

Bedroom Four 12'9 x 10'1

Bedroom Five 13'6 x 10'

Bedroom Six 10'5 x 9'

Bedroom Seven 10'5 x 7'6

Family Bathroom with WC

**Separate WC**