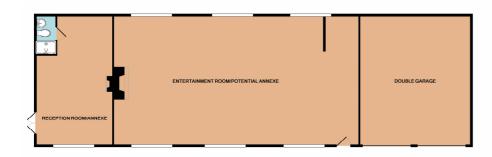

## In Brief

- I.8 Miles to Brentwood Station
- 2.3 Miles to Brentwood High Street
- Lounge 17'6 x 14' plus bay
- Dining Room 23'6 x 12' with feature fireplace
- Kitchen/Breakfast Room 19'2 x 12'5
- Sitting Room 23'6 x 12' with Victorian style fireplace
- Utility Room 12'11 x 7'3
- Groundfloor Cloakroom
- Bedroom One 15'4 x 11'4 with spacious en-suite bathroom
- Bedroom Two 10'11 x 10'3 with fitted wardrobes
- Bedroom Three 11'2 x 9'9 with walk in wardrobe
- Bedroom Four 9'3 x 8'
- Family Shower Room
- Entertainment Room/Potential Annex: 43'11 x 24'9
- Studio/Potential Annex: 24'2 x 13'10 < 10'1 with ensuite shower room
- Double Width Garage
- Superb Plot of 0.6 of an Acre
- Long Driveway with electronic gates

Freehold

£1,200,000

Ref: 454201

This attractive character four bedroom detached property was formally two cottages but has been converted to create this fine family home. The property offers well presented and character accommodation including three good sized reception rooms, two of which include attractive Victorian style fireplaces with real flame gas fires. There is a recently refitted and spacious kitchen/breakfast room which includes oak work surfaces with a range of cream panelled cupboards and drawers with matching dresser unit and some integrated appliances. There is a separate utility room and spacious ground floor cloakroom. To the first floor there is an impressive master bedroom with a range of fitted wardrobes and a spacious en-suite bathroom with five piece suite including a corner spa bath and separate shower cubicle with three further bedrooms all with either fitted or built in wardrobes and a modern family shower room with separate W.C. Outside the property stands on a delightful plot of just over 0.6 of an acre and is approached via electronically operating gates with a driveway which leads down the garden and includes a turning circle and an impressive array of out buildings including a superb entertainment room measuring 44ft with an adjoining studio and shower room, all of which could be converted to make a stunning self contained annex/bungalow. There is an adjoining double width garage whilst the mature gardens commence with a paved patio with the remainder being laid to lawn with mature shrubs and trees. EPC E.

GROUND FLOOR