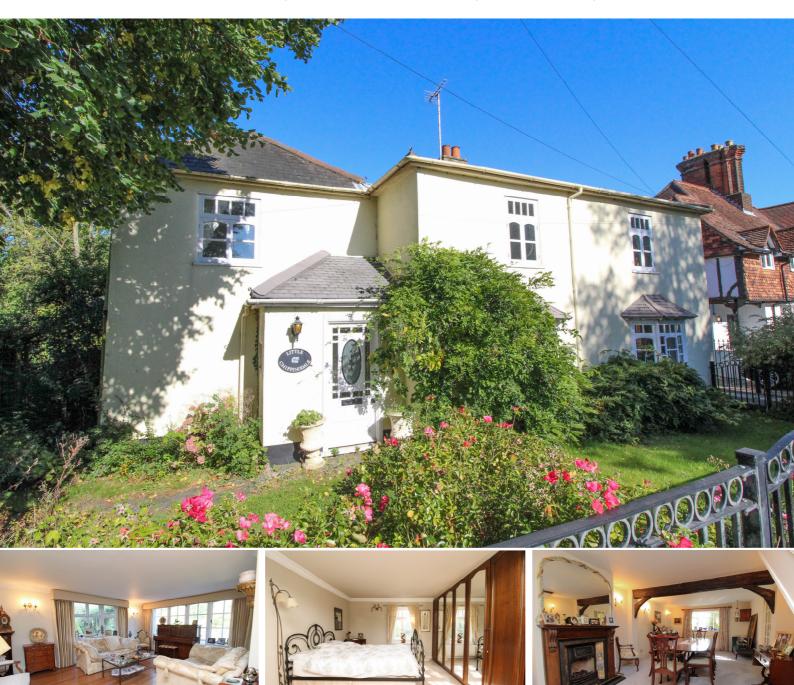

## LITTLE CHIPPINGDALES GOLDINGS COTTAGES | GREAT WARLEY STREET | BRENTWOOD | CM | 3 3 JN

Built circa 1860 is this attractive character four bedroom detached family home, standing on a plot of 0.6 of an acre including a superb 40ft entertainment room with adjoining studio. The property is situated in the prestigious location of Great Warley, with Brentwood's mainline railway station being just 1.8 mile away whilst Brentwood's vibrant high street with its array of shops, bars and restaurants is 2.3 miles away. EPC E. (ID: 454201)

## In Brief

- I.8 Miles to Brentwood Station
- 2.3 Miles to Brentwood High Street
- Lounge 17'6 x 14' plus bay
- Dining Room 23'6 x 12' with feature fireplace
- Kitchen/Breakfast Room 19'2 x 12'5
- Sitting Room 23'6 x 12' with Victorian style fireplace
- Utility Room 12'11 x 7'3
- Groundfloor Cloakroom
- Bedroom One 15'4 x 11'4 with spacious en-suite bathroom
- Bedroom Two 10'11 x 10'3 with fitted wardrobes
- Bedroom Three 11'2 x 9'9 with walk in wardrobe
- Bedroom Four 9'3 x 8'
- Family Shower Room
- Entertainment Room/Potential Annex: 43'11 x 24'9
- Studio/Potential Annex: 24'2 x 13'10 < 10'1 with ensuite shower room
- Double Width Garage
- Superb Plot of 0.6 of an Acre
- Long Driveway with electronic gates

Freehold

£1,200,000

Ref: 454201

This attractive character four bedroom detached property was formally two cottages but has been converted to create this fine family home. The property offers well presented and character accommodation including three good sized reception rooms, two of which include attractive Victorian style fireplaces with real flame gas fires. There is a recently refitted and spacious kitchen/breakfast room which includes oak work surfaces with a range of cream panelled cupboards and drawers with matching dresser unit and some integrated appliances. There is a separate utility room and spacious ground floor cloakroom. To the first floor there is an impressive master bedroom with a range of fitted wardrobes and a spacious en-suite bathroom with five piece suite including a corner spa bath and separate shower cubicle with three further bedrooms all with either fitted or built in wardrobes and a modern family shower room with separate W.C. Outside the property stands on a delightful plot of just over 0.6 of an acre and is approached via electronically operating gates with a driveway which leads down the garden and includes a turning circle and an impressive array of out buildings including a superb entertainment room measuring 44ft with an adjoining studio and shower room, all of which could be converted to make a stunning self contained annex/bungalow. There is an adjoining double width garage whilst the mature gardens commence with a paved patio with the remainder being laid to lawn with mature shrubs and trees. EPC E.