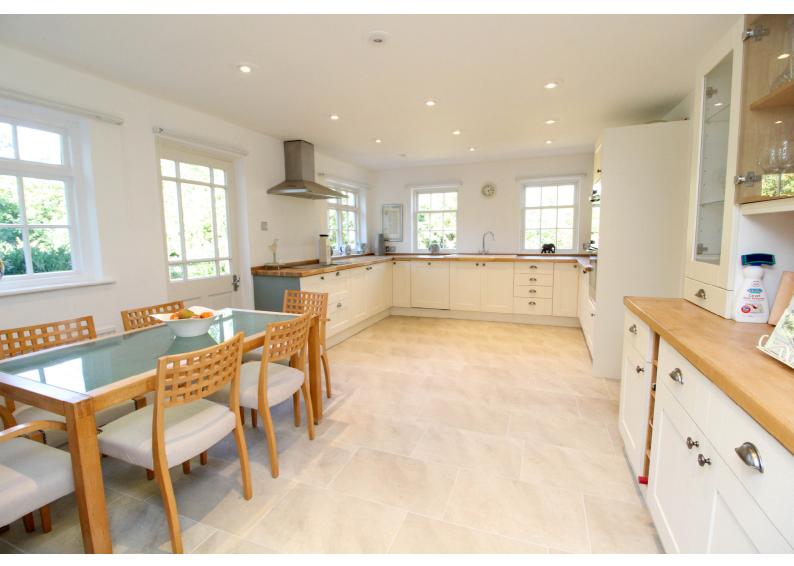

Freehold

£1,200,000

Ref: 454201

This attractive character four bedroom detached property was formally two cottages but has been converted to create this fine family home. The property offers well presented and character accommodation including three good sized reception rooms, two of which include attractive Victorian style fireplaces with real flame gas fires. There is a recently refitted and spacious kitchen/breakfast room which includes oak work surfaces with a range of cream panelled cupboards and drawers with matching dresser unit and some integrated appliances. There is a separate utility room and spacious ground floor cloakroom. To the first floor there is an impressive master bedroom with a range of fitted wardrobes and a spacious en-suite bathroom with five piece suite including a corner spa bath and separate shower cubicle with three further bedrooms all with either fitted or built in wardrobes and a modern family shower room with separate W.C. Outside the property stands on a delightful plot of just over 0.6 of an acre and is approached via electronically operating gates with a driveway which leads down the garden and includes a turning circle and an impressive array of out buildings including a superb entertainment room measuring 44ft with an adjoining studio and shower room, all of which could be converted to make a stunning self contained annex/bungalow. There is an adjoining double width garage whilst the mature gardens commence with a paved patio with the remainder being laid to lawn with mature shrubs and trees. EPC E.