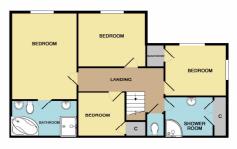

## In Brief

- I.8 Miles to Brentwood Station
- 2.3 Miles to Brentwood High Street
- Lounge 17'6 x 14' plus bay
- Dining Room 23'6 x 12' with feature fireplace
- Kitchen/Breakfast Room 19'2 x 12'5
- Sitting Room 23'6 x 12' with Victorian style fireplace
- Utility Room 12'11 x 7'3
- Groundfloor Cloakroom
- Bedroom One 15'4 x 11'4 with spacious en-suite bathroom
- Bedroom Two 10'11 x 10'3 with fitted wardrobes
- Bedroom Three 11'2 x 9'9 with walk in wardrobe
- Bedroom Four 9'3 x 8'
- Family Shower Room
- Entertainment Room/Potential Annex: 43'11 x 24'9
- Studio/Potential Annex: 24'2 x 13'10 < 10'1 with ensuite shower room
- Double Width Garage
- Superb Plot of 0.6 of an Acre
- Long Driveway with electronic gates

Freehold

£1,200,000

Ref: 454201

This attractive character four bedroom detached property was formally two cottages but has been converted to create this fine family home. The property offers well presented and character accommodation including three good sized reception rooms, two of which include attractive Victorian style fireplaces with real flame gas fires. There is a recently refitted and spacious kitchen/breakfast room which includes oak work surfaces with a range of cream panelled cupboards and drawers with matching dresser unit and some integrated appliances. There is a separate utility room and spacious ground floor cloakroom. To the first floor there is an impressive master bedroom with a range of fitted wardrobes and a spacious en-suite bathroom with five piece suite including a corner spa bath and separate shower cubicle with three further bedrooms all with either fitted or built in wardrobes and a modern family shower room with separate W.C. Outside the property stands on a delightful plot of just over 0.6 of an acre and is approached via electronically operating gates with a driveway which leads down the garden and includes a turning circle and an impressive array of out buildings including a superb entertainment room measuring 44ft with an adjoining studio and shower room, all of which could be converted to make a stunning self contained annex/bungalow. There is an adjoining double width garage whilst the mature gardens commence with a paved patio with the remainder being laid to lawn with mature shrubs and trees. EPC E.

GROUND FLOOR