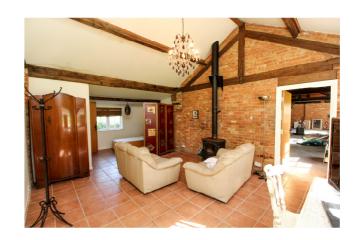

## In Brief

- I.8 Miles to Brentwood Station
- 2.3 Miles to Brentwood High Street
- Lounge 17'6 x 14' plus bay
- Dining Room 23'6 x 12' with feature fireplace
- Kitchen/Breakfast Room 19'2 x 12'5
- Sitting Room 23'6 x 12' with Victorian style fireplace
- Utility Room 12'11 x 7'3
- Groundfloor Cloakroom
- Bedroom One 15'4 x 11'4 with spacious en-suite bathroom
- Bedroom Two 10'11 x 10'3 with fitted wardrobes
- Bedroom Three 11'2 x 9'9 with walk in wardrobe
- Bedroom Four 9'3 x 8'
- Family Shower Room
- Entertainment Room/Potential Annex: 43'11 x 24'9
- Studio/Potential Annex: 24'2 x 13'10 < 10'1 with ensuite shower room
- Double Width Garage
- Superb Plot of 0.6 of an Acre
- Long Driveway with electronic gates

Freehold

£1,200,000

Ref: 454201

This attractive character four bedroom detached property was formally two cottages but has been converted to create this fine family home. The property offers well presented and character accommodation including three good sized reception rooms, two of which include attractive Victorian style fireplaces with real flame gas fires. There is a recently refitted and spacious kitchen/breakfast room which includes oak work surfaces with a range of cream panelled cupboards and drawers with matching dresser unit and some integrated appliances. There is a separate utility room and spacious ground floor cloakroom. To the first floor there is an impressive master bedroom with a range of fitted wardrobes and a spacious en-suite bathroom with five piece suite including a corner spa bath and separate shower cubicle with three further bedrooms all with either fitted or built in wardrobes and a modern family shower room with separate W.C. Outside the property stands on a delightful plot of just over 0.6 of an acre and is approached via electronically operating gates with a driveway which leads down the garden and includes a turning circle and an impressive array of out buildings including a superb entertainment room measuring 44ft with an adjoining studio and shower room, all of which could be converted to make a stunning self contained annex/bungalow. There is an adjoining double width garage whilst the mature gardens commence with a paved patio with the remainder being laid to lawn with mature shrubs and trees. EPC E.