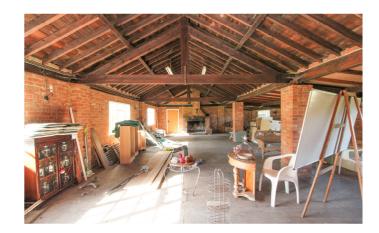

## In Brief

- I.8 Miles to Brentwood Station
- 2.3 Miles to Brentwood High Street
- Lounge 17'6 x 14' plus bay
- Dining Room 23'6 x 12' with feature fireplace
- Kitchen/Breakfast Room 19'2 x 12'5
- Sitting Room 23'6 x 12' with Victorian style fireplace
- Utility Room 12'11 x 7'3
- Groundfloor Cloakroom
- Bedroom One 15'4 x 11'4 with spacious en-suite bathroom
- Bedroom Two 10'11 x 10'3 with fitted wardrobes
- Bedroom Three 11'2 x 9'9 with walk in wardrobe
- Bedroom Four 9'3 x 8'
- Family Shower Room
- Entertainment Room/Potential Annex: 43'11 x 24'9
- Studio/Potential Annex: 24'2 x 13'10 < 10'1 with ensuite shower room
- Double Width Garage
- Superb Plot of 0.6 of an Acre
- Long Driveway with electronic gates

Freehold

£1,200,000

Ref: 454201

This attractive character four bedroom detached property was formally two cottages but has been converted to create this fine family home. The property offers well presented and character accommodation including three good sized reception rooms, two of which include attractive Victorian style fireplaces with real flame gas fires. There is a recently refitted and spacious kitchen/breakfast room which includes oak work surfaces with a range of cream panelled cupboards and drawers with matching dresser unit and some integrated appliances. There is a separate utility room and spacious ground floor cloakroom. To the first floor there is an impressive master bedroom with a range of fitted wardrobes and a spacious en-suite bathroom with five piece suite including a corner spa bath and separate shower cubicle with three further bedrooms all with either fitted or built in wardrobes and a modern family shower room with separate W.C. Outside the property stands on a delightful plot of just over 0.6 of an acre and is approached via electronically operating gates with a driveway which leads down the garden and includes a turning circle and an impressive array of out buildings including a superb entertainment room measuring 44ft with an adjoining studio and shower room, all of which could be converted to make a stunning self contained annex/bungalow. There is an adjoining double width garage whilst the mature gardens commence with a paved patio with the remainder being laid to lawn with mature shrubs and trees. EPC E.