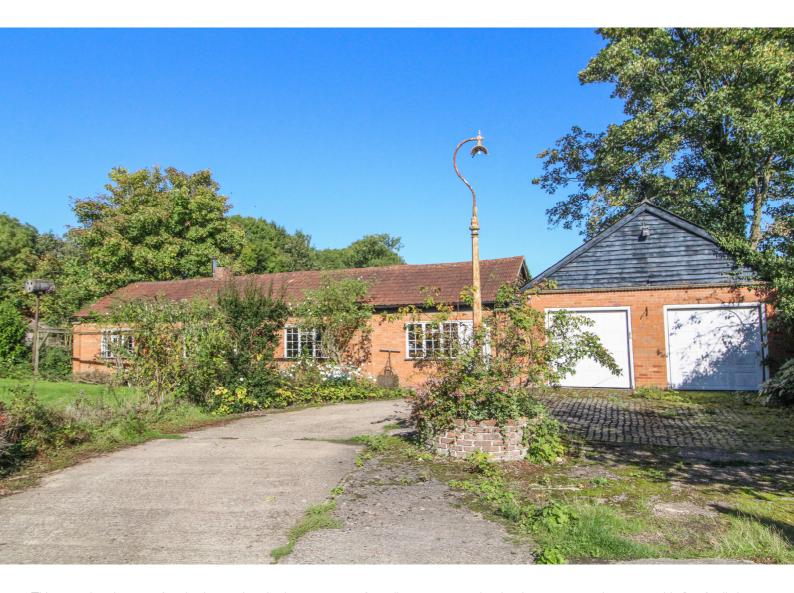

## In Brief

- I.8 Miles to Brentwood Station
- 2.3 Miles to Brentwood High Street
- Lounge 17'6 x 14' plus bay
- Dining Room 23'6 x 12' with feature fireplace
- Kitchen/Breakfast Room 19'2 x 12'5
- Sitting Room 23'6 x 12' with Victorian style fireplace
- Utility Room 12'11 x 7'3
- Groundfloor Cloakroom
- Bedroom One 15'4 x 11'4 with spacious en-suite bathroom
- Bedroom Two 10'11 x 10'3 with fitted wardrobes
- Bedroom Three 11'2 x 9'9 with walk in wardrobe
- Bedroom Four 9'3 x 8'
- Family Shower Room
- Entertainment Room/Potential Annex: 43'11 x 24'9
- Studio/Potential Annex: 24'2 x 13'10 < 10'1 with ensuite shower room
- Double Width Garage
- Superb Plot of 0.6 of an Acre
- Long Driveway with electronic gates

Freehold

£1,200,000

Ref: 454201

This attractive character four bedroom detached property was formally two cottages but has been converted to create this fine family home. The property offers well presented and character accommodation including three good sized reception rooms, two of which include attractive Victorian style fireplaces with real flame gas fires. There is a recently refitted and spacious kitchen/breakfast room which includes oak work surfaces with a range of cream panelled cupboards and drawers with matching dresser unit and some integrated appliances. There is a separate utility room and spacious ground floor cloakroom. To the first floor there is an impressive master bedroom with a range of fitted wardrobes and a spacious en-suite bathroom with five piece suite including a corner spa bath and separate shower cubicle with three further bedrooms all with either fitted or built in wardrobes and a modern family shower room with separate W.C. Outside the property stands on a delightful plot of just over 0.6 of an acre and is approached via electronically operating gates with a driveway which leads down the garden and includes a turning circle and an impressive array of out buildings including a superb entertainment room measuring 44ft with an adjoining studio and shower room, all of which could be converted to make a stunning self contained annex/bungalow. There is an adjoining double width garage whilst the mature gardens commence with a paved patio with the remainder being laid to lawn with mature shrubs and trees. EPC E.