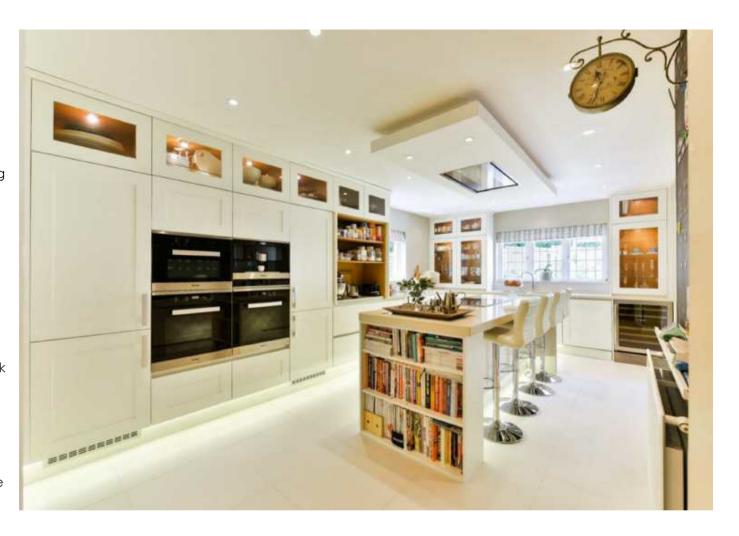

Not often houses of this size and calibre come to the market so early viewing is highly recommended.

Upon entering the property you are greeted with an impressive entrance hall leading to a beautifully fully fitted kitchen/breakfast room, lounge with fireplace and doors to the rear garden, and a dining room interlinking the two rooms. There is a further family room, study, downstairs cloakroom and utility room.