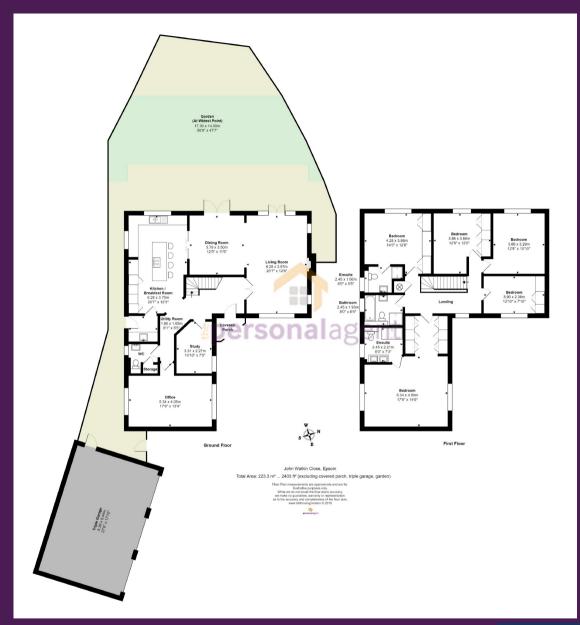

A superbly positioned five double bedroom detached family home backing Horton Country Park on the fringes of the ever popular Clarendon Park. Having been extensively modernised by the current owners and enjoying around 3000 sq ft of accommodation and garaging this is an impressive home with ample space for a large family.

Not often houses of this size and calibre come to the market so early viewing is highly recommended.

Upon entering the property you are greeted with an impressive entrance hall leading to a beautifully fully fitted kitchen/breakfast room, lounge with fireplace and doors to the rear garden, and a dining room interlinking the two rooms. There is a further family room, study, downstairs cloakroom and utility room.

Upstairs are five double bedrooms with two refitted ensuite shower rooms and family bathroom.

Outside, the driveway leads to a triple garage, and the rear gardens are landscaped with seating and barbeque areas. This beautiful home sits in a commanding position at the end of a small cul de sac and backs onto the open space of Horton Country Park. The large driveway provides parking for several vehicles and the generous level garden offers an excellent degree of privacy.