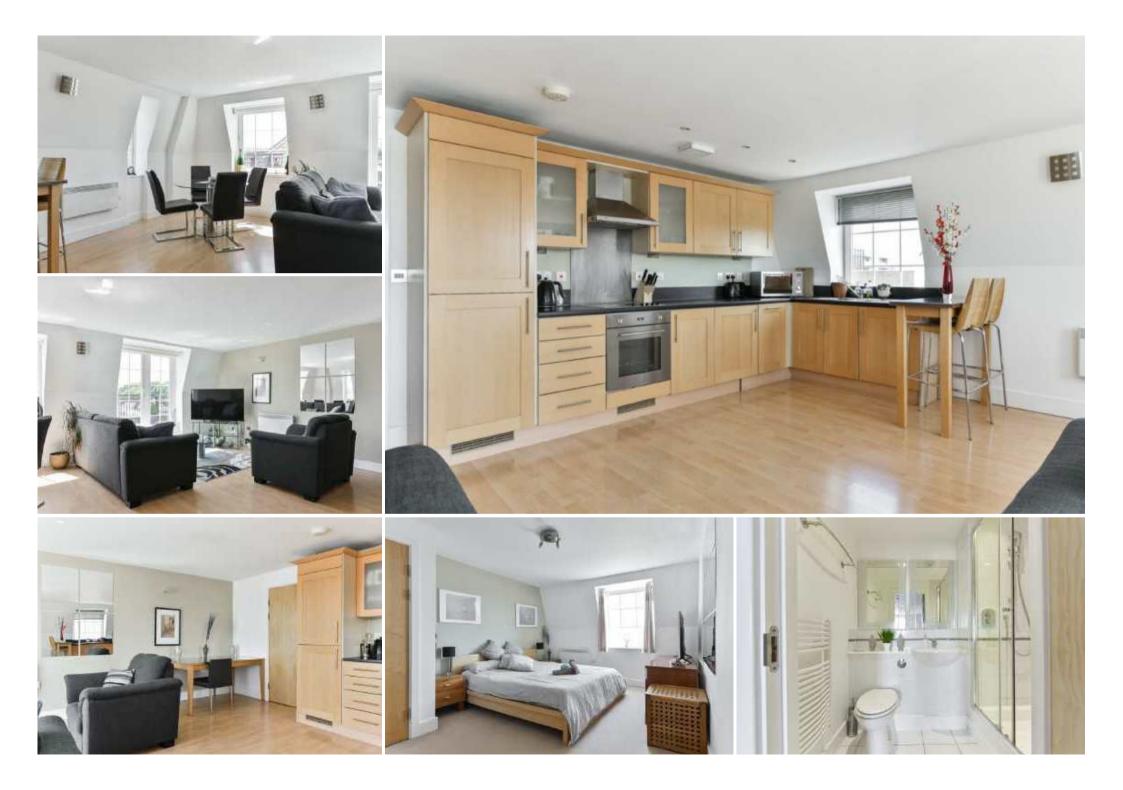

Description: Accessed via well maintained communal areas and with the benefit of a lift and secure underground parking the property would ideally suit busy professionals or those wanting a low maintenance bolt-hole. Located in the heart of the town the property is offered to the market with no onward chain and enjoys spacious and functional accommodation.

The dual aspect living/kitchen area commands elevated views to the south, over the town and up to the Downs beyond. The balcony is a wonderful feature, a real sun trap which is perfect for al fresco dining or entertaining in warmer weather. The capacious master bedroom enjoys an en suite shower room and built in wardrobes. The 2nd bedroom is a comfortable double and there is a further family bathroom.