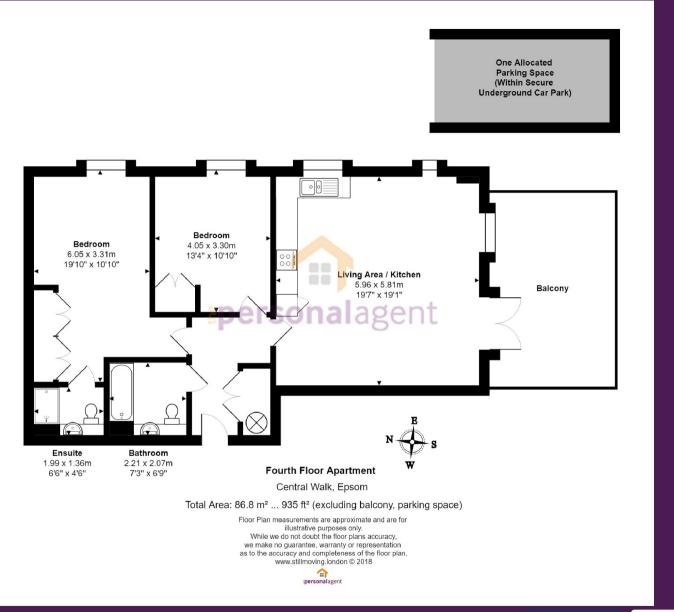

Located just moments from Epsom's mainline rail links this stunning penthouse apartment commands elevated views over the town and up to the Downs beyond. Offering around 935 sq ft of accommodation plus a gorgeous roof terrace and secure parking this is the ideal home for young professional commuters, at a fraction of the price it would cost 15 minutes further into London.

Description: Accessed via well maintained communal areas and with the benefit of a lift and secure underground parking the property would ideally suit busy professionals or those wanting a low maintenance bolt-hole. Located in the heart of the town the property is offered to the market with no onward chain and enjoys spacious and functional accommodation.

The dual aspect living/kitchen area commands elevated views to the south, over the town and up to the Downs beyond. The balcony is a wonderful feature, a real sun trap which is perfect for al fresco dining or entertaining in warmer weather. The capacious master bedroom enjoys an en suite shower room and built in wardrobes. The 2nd bedroom is a comfortable double and there is a further family bathroom.