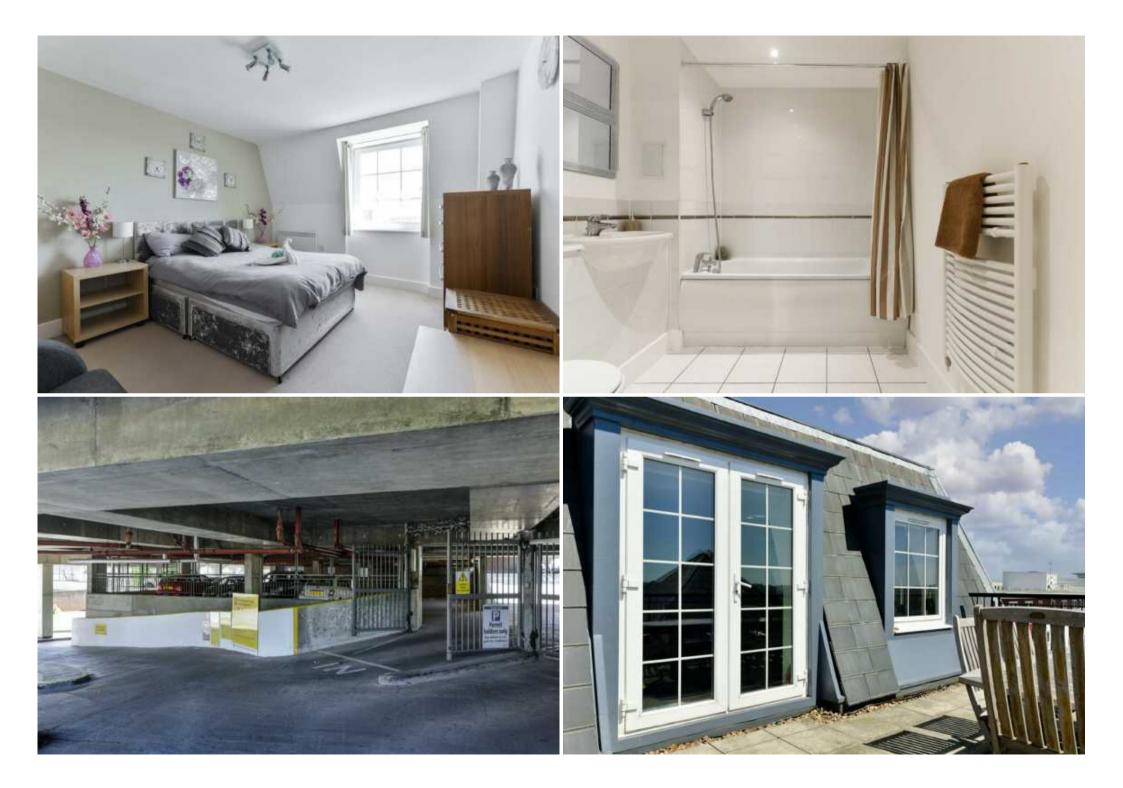

Description: Accessed via well maintained communal areas and with the benefit of a lift and secure underground parking the property would ideally suit busy professionals or those wanting a low maintenance bolt-hole. Located in the heart of the town the property is offered to the market with no onward chain and enjoys spacious and functional accommodation.

The dual aspect living/kitchen area commands elevated views to the south, over the town and up to the Downs beyond. The balcony is a wonderful feature, a real sun trap which is perfect for al fresco dining or entertaining in warmer weather. The capacious master bedroom enjoys an en suite shower room and built in wardrobes. The 2nd bedroom is a comfortable double and there is a further family bathroom.