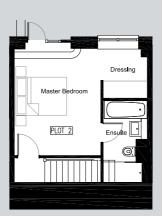

#### OWER GROUND FLOOR

edroom 1 5.3mx4.2m | 17'4"x13'9"

Living / Dining 5.25x4.2m | 17'2"x13'9"

2.25x2.95m | 7'3"x9'8"

Bedroom 2 3.39x2.98m | 11'1"x9'9"