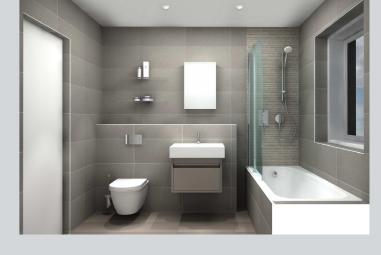

#### **BATHROOMS**

- Walk in shower enclosure with glass panel\*
- Bath
- Contemporary floor to ceiling tiled
- Heated towel rail (dual energy)