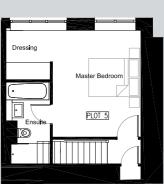

### FLAT 5 DUPLEX

#### 2 BEDROOMS

Total: 87.5m<sup>2</sup> | 941ft<sup>2</sup>

RYEBROOK STUDIOS