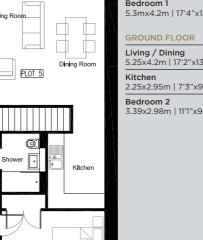

#### GROUND FLOOR

Living / Dining 5.24x4.2m | 17'2"x13'9"

Kitchen 2.15x2.95m | 7'0"x9'8"

Bedroom 2 3.3x2.98m | 10'9"x9'9"

#### OWER GROUND FLOOR

edroom 1 5.3mx4.2m | 17'4"x13'9"

Living / Dining 5.25x4.2m | 17'2"x13'9"

2.25x2.95m | 7'3"x9'8"

Bedroom 2 3.39x2.98m | 11'1"x9'9"