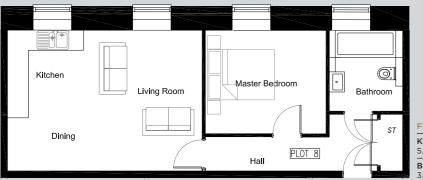

#### 1 BEDROOM

Total: 49m<sup>2</sup> | 530ft<sup>2</sup>

Kitchen / Living / Dining 5.8mx4.2m | 19'0"x13'9"