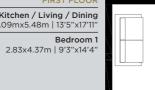

#### 1 BEDROOM

Total: 49m<sup>2</sup> | 530ft<sup>2</sup>

Kitchen / Living / Dining 5.8mx4.2m | 19'0"x13'9"