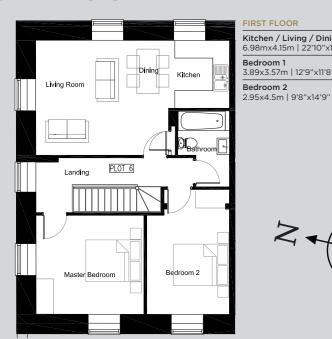

# FIRST FLOOR APARTMENTS

# 6.98mx4.15m | 22'10"x13'7 3.89x3.57m | 12'9"x11'8"

Kitchen / Living / Dining 4.09mx5.48m | 13'5"x17'11

Living Room

FLAT 6 - FIRST FLOOR

#### 2 BEDROOMS

Total: 73m<sup>2</sup> | 741ft<sup>2</sup>

FLAT 8 - FIRST FLOOR