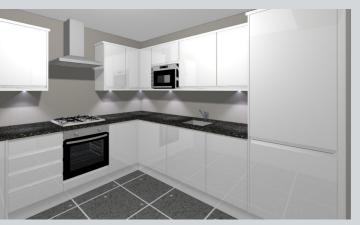

#### KITCHENS

- Sleek designed handle free contemporary style kitchens
- Kitchen lighting to underside of units
- Quartz Worktops
- Fully integrated fridge/freezer or fridge with ice box where applicable
- Full integrated washing machine/dryer
- Bosch appliances