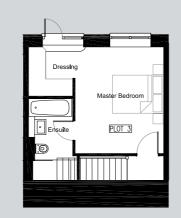

#### 2 BEDROOMS

Total: 88.4m<sup>2</sup> | 947ft<sup>2</sup>

2.35x2.95m | 7'8"x9'8"

3.55x2.98m | 11'7"x9'9"