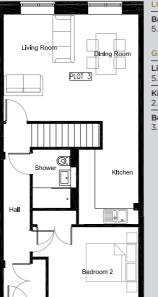

#### LOWER GROUND FLOOR

5.3mx4.2m | 17'4"x13'9"

#### GROUND FLOOR

Living / Dining 5.3x4.2m | 17'4"x13'9"

Kitchen

Bedroom 2