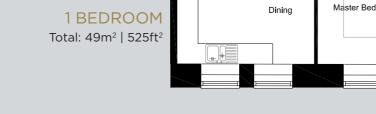

#### 1 BEDROOM

Total: 49m<sup>2</sup> | 530ft<sup>2</sup>

Kitchen / Living / Dining 5.8mx4.2m | 19'0"x13'9"