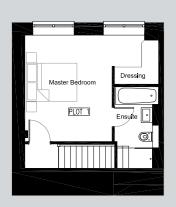

#### OWER GROUND FLOOR

Bedroom 1 5.44mx4.2m | 17'10"x13'9"

# GROUND FLOOR

Living / Dining 5.44x4.2m | 17'10"x13'9"

Kitchen 2.45x2.4m | 8'0"x7'10"

Bedroom 2 2.87x3.5m | 9'5"x11'5"