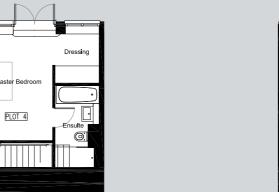

# LIving Room Dining Room PLOT 4

FLAT 4 DUPLEX

2 BEDROOMS

Total: 83.5m<sup>2</sup> | 918ft<sup>2</sup>