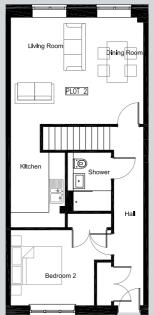

#### LOWER GROUND FLOOR

5.24mx4.2m | 17'2"x13'9"

#### GROUND FLOOR

Living / Dining 5.24x4.2m | 17'2"x13'9"

Kitchen 2.15x2.95m | 7'0"x9'8"

Bedroom 2 3.3x2.98m | 10'9"x9'9"