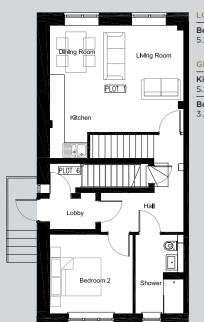

# LIving Room Dining Room PLOT 4

FLAT 4 DUPLEX

2 BEDROOMS

Total: 83.5m<sup>2</sup> | 918ft<sup>2</sup>