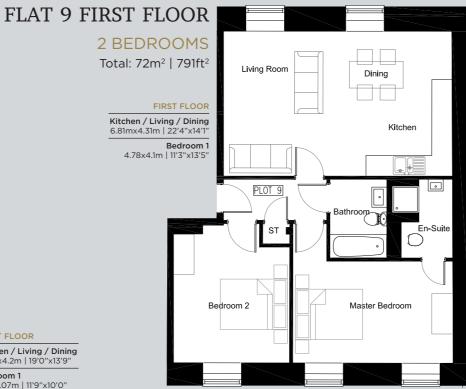

# FIRST FLOOR APARTMENTS

# 6.98mx4.15m | 22'10"x13'7 3.89x3.57m | 12'9"x11'8"

Kitchen / Living / Dining 4.09mx5.48m | 13'5"x17'11

Living Room

FLAT 6 - FIRST FLOOR

#### 2 BEDROOMS

Total: 73m<sup>2</sup> | 741ft<sup>2</sup>

FLAT 8 - FIRST FLOOR