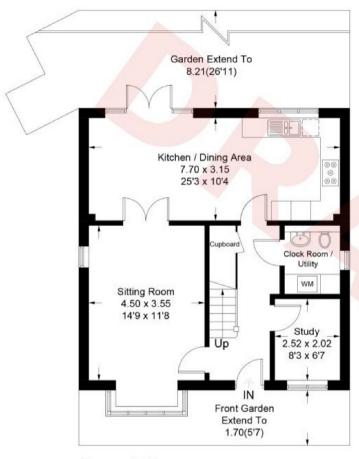

## Rona Maclean Close

Approximate Gross Internal Area = 127.5 sq m / 1372 sq ft

**Ground Floor** 

First Floor

Illustration for identification purposes only, measurements are approximate, not to scale. FloorplansUsketch.com © 2017 (ID398936)