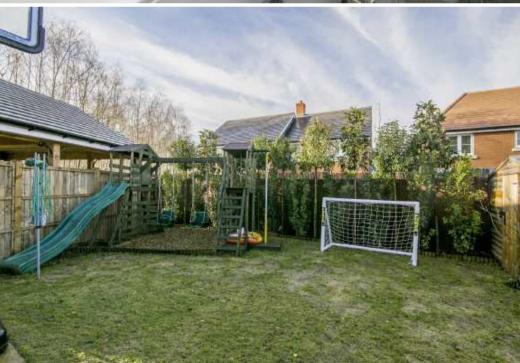

The landscaped rear garden is ideal for the kids with a play area already installed.

Due to the age of the property it is still covered under both the full NHBC warranty (which expires in 2026) and the minor faults warranty (until October 2018).