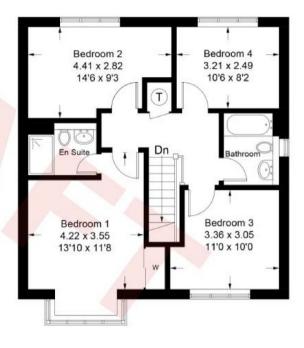

## Rona Maclean Close

Approximate Gross Internal Area = 127.5 sq m / 1372 sq ft

**Ground Floor** 

First Floor

Illustration for identification purposes only, measurements are approximate, not to scale. FloorplansUsketch.com © 2017 (ID398936)