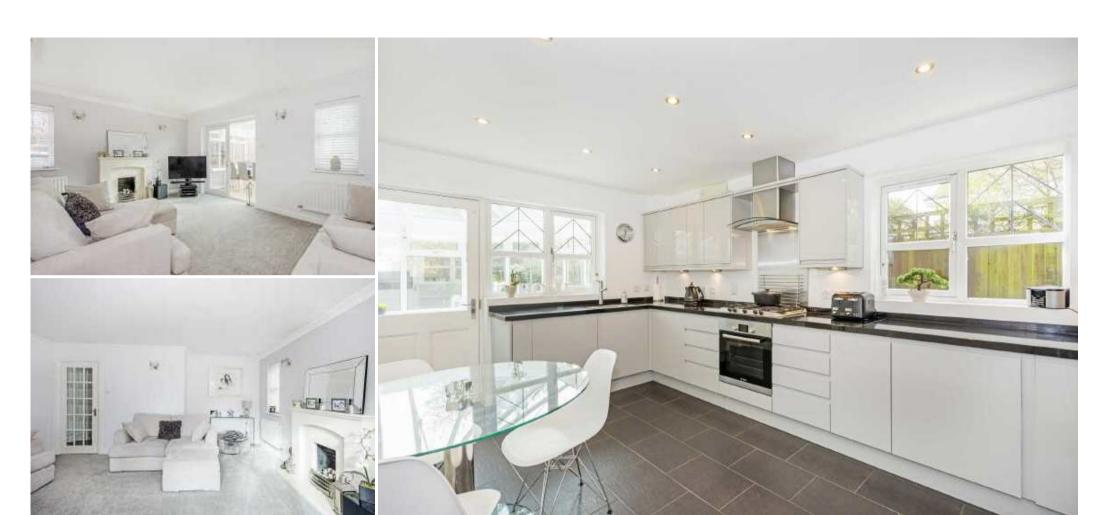

This beautifully presented home is ready to move straight into and features a newly fitted kitchen/breakfast room, spacious en suite to the master bedroom, double garage and parking.

To the around floor, an entrance hall leads through to a bay fronted dining room. Opposite this is a particularly large study. The main lounge area has a feature fireplace and opens out in to a generous conservatory via double doors. The kitchen has only just been installed and features high specification integrated appliances and space for a breakfast table. A downstairs WC round off the accommodation on this floor. One of the key features of this excellent home is the flexibility of the downstairs accommodation. To the first floor a bay fronted mater bedroom overlooks the front aspect. There are built in wardrobes and a huge en suite with walk in shower and bath. Three further wellproportioned bedrooms share the modern family bathroom.