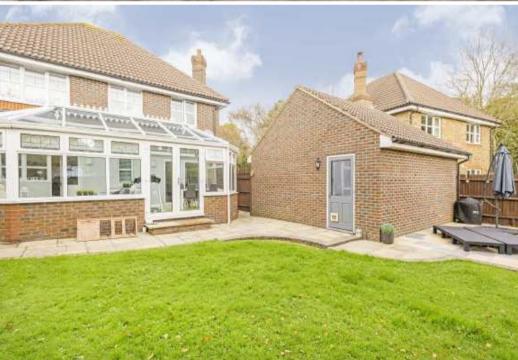

This beautifully presented home is ready to move straight into and features a newly fitted kitchen/breakfast room, spacious en suite to the master bedroom, double garage and parking.

To the around floor, an entrance hall leads through to a bay fronted dining room. Opposite this is a particularly large study. The main lounge area has a feature fireplace and opens out in to a generous conservatory via double doors. The kitchen has only just been installed and features high specification integrated appliances and space for a breakfast table. A downstairs WC round off the accommodation on this floor. One of the key features of this excellent home is the flexibility of the downstairs accommodation. To the first floor a bay fronted mater bedroom overlooks the front aspect. There are built in wardrobes and a huge en suite with walk in shower and bath. Three further wellproportioned bedrooms share the modern family bathroom.

There is ample off street parking on the block paved driveway and a double garage. The level rear garden is mainly laid to lawn and features an extended flagstone patio, flower beds and a storage shed.