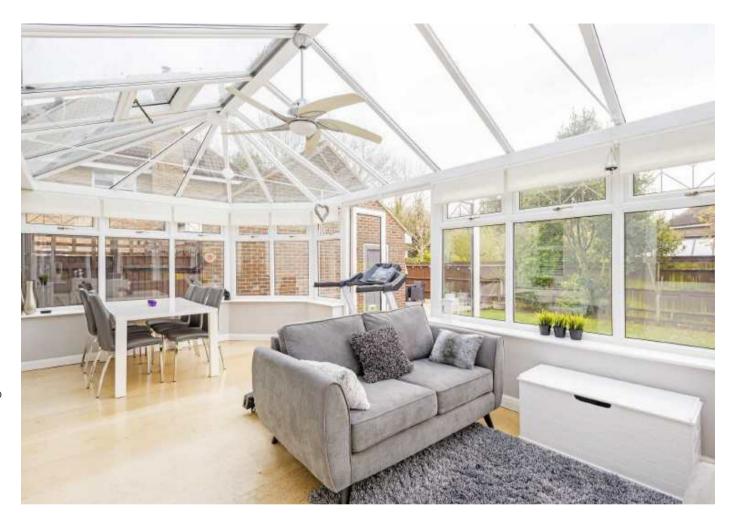

This beautifully presented home is ready to move straight into and features a newly fitted kitchen/breakfast room, spacious en suite to the master bedroom, double garage and parking.

To the around floor, an entrance hall leads through to a bay fronted dining room. Opposite this is a particularly large study. The main lounge area has a feature fireplace and opens out in to a generous conservatory via double doors. The kitchen has only just been installed and features high specification integrated appliances and space for a breakfast table. A downstairs WC round off the accommodation on this floor. One of the key features of this excellent home is the flexibility of the downstairs accommodation. To the first floor a bay fronted mater bedroom overlooks the front aspect. There are built in wardrobes and a huge en suite with walk in shower and bath. Three further wellproportioned bedrooms share the modern family bathroom.