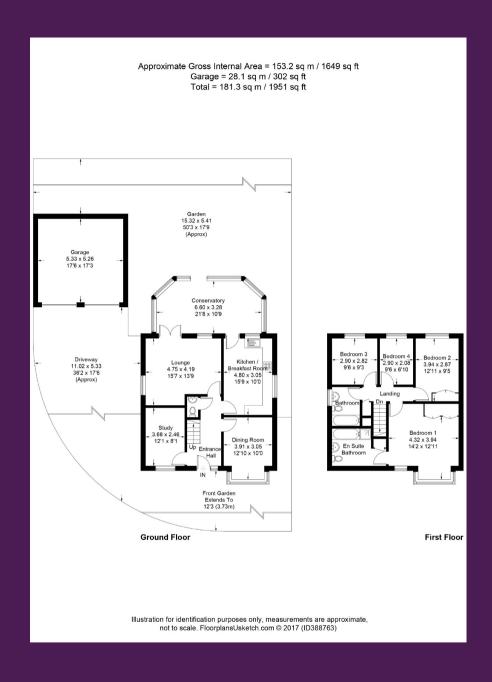

This beautifully presented home is ready to move straight into and features a newly fitted kitchen/breakfast room, spacious en suite to the master bedroom, double garage and parking.

To the around floor, an entrance hall leads through to a bay fronted dining room. Opposite this is a particularly large study. The main lounge area has a feature fireplace and opens out in to a generous conservatory via double doors. The kitchen has only just been installed and features high specification integrated appliances and space for a breakfast table. A downstairs WC round off the accommodation on this floor. One of the key features of this excellent home is the flexibility of the downstairs accommodation. To the first floor a bay fronted mater bedroom overlooks the front aspect. There are built in wardrobes and a huge en suite with walk in shower and bath. Three further wellproportioned bedrooms share the modern family bathroom.

Viewing is strongly advised by vendors sole agent. Freehold: with private road service charge.

Please Note: Whilst every attempt has been made to ensure the accuracy of the floorplans contained here, measurements of doors, windows and room areas are approximate and no responsibility is taken for any error, omission or mis-statement. These plans are for representation purposes only and should be used as such by and prospective purchaser. The services, systems and appliances listed in the specification have not been tested by The Personal Agent and no guarantee as to their operating ability or their efficiency can be given. All images and text used to advertise our properties are for the sole use of The Personal Agent Ltd.