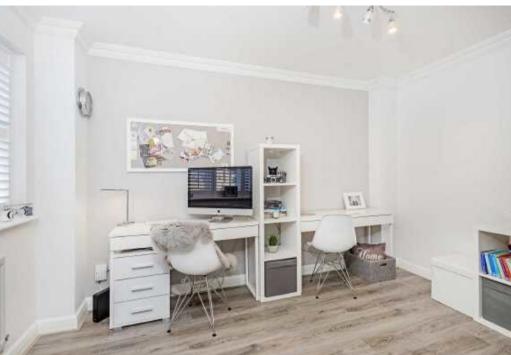

This beautifully presented home is ready to move straight into and features a newly fitted kitchen/breakfast room, spacious en suite to the master bedroom, double garage and parking.

To the around floor, an entrance hall leads through to a bay fronted dining room. Opposite this is a particularly large study. The main lounge area has a feature fireplace and opens out in to a generous conservatory via double doors. The kitchen has only just been installed and features high specification integrated appliances and space for a breakfast table. A downstairs WC round off the accommodation on this floor. One of the key features of this excellent home is the flexibility of the downstairs accommodation. To the first floor a bay fronted mater bedroom overlooks the front aspect. There are built in wardrobes and a huge en suite with walk in shower and bath. Three further wellproportioned bedrooms share the modern family bathroom.