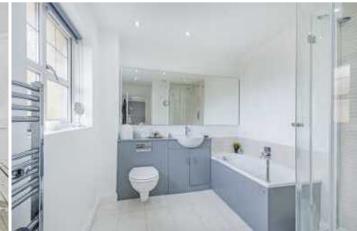

This beautifully presented home is ready to move straight into and features a newly fitted kitchen/breakfast room, spacious en suite to the master bedroom, double garage and parking.

To the around floor, an entrance hall leads through to a bay fronted dining room. Opposite this is a particularly large study. The main lounge area has a feature fireplace and opens out in to a generous conservatory via double doors. The kitchen has only just been installed and features high specification integrated appliances and space for a breakfast table. A downstairs WC round off the accommodation on this floor. One of the key features of this excellent home is the flexibility of the downstairs accommodation. To the first floor a bay fronted mater bedroom overlooks the front aspect. There are built in wardrobes and a huge en suite with walk in shower and bath. Three further wellproportioned bedrooms share the modern family bathroom.