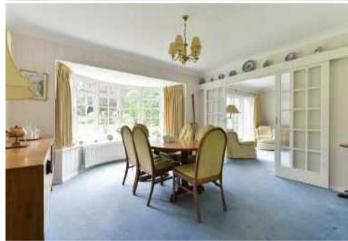

The accommodation briefly comprises an entrance hall, dual aspect sitting room, bay fronted dining room with views over the garden, study, downstairs WC and an L shaped kitchen/breakfast room. Upstairs the master bedroom enjoys an en suite bathroom and dressing room, whilst the four further bedrooms are served by the family bathroom.