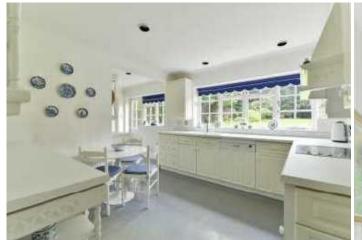

The accommodation briefly comprises an entrance hall, dual aspect sitting room, bay fronted dining room with views over the garden, study, downstairs WC and an L shaped kitchen/breakfast room. Upstairs the master bedroom enjoys an en suite bathroom and dressing room, whilst the four further bedrooms are served by the family bathroom.