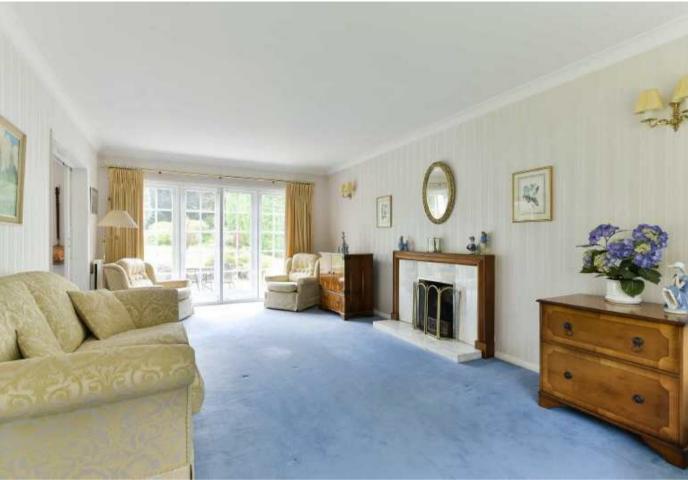

The accommodation briefly comprises an entrance hall, dual aspect sitting room, bay fronted dining room with views over the garden, study, downstairs WC and an L shaped kitchen/breakfast room. Upstairs the master bedroom enjoys an en suite bathroom and dressing room, whilst the four further bedrooms are served by the family bathroom.