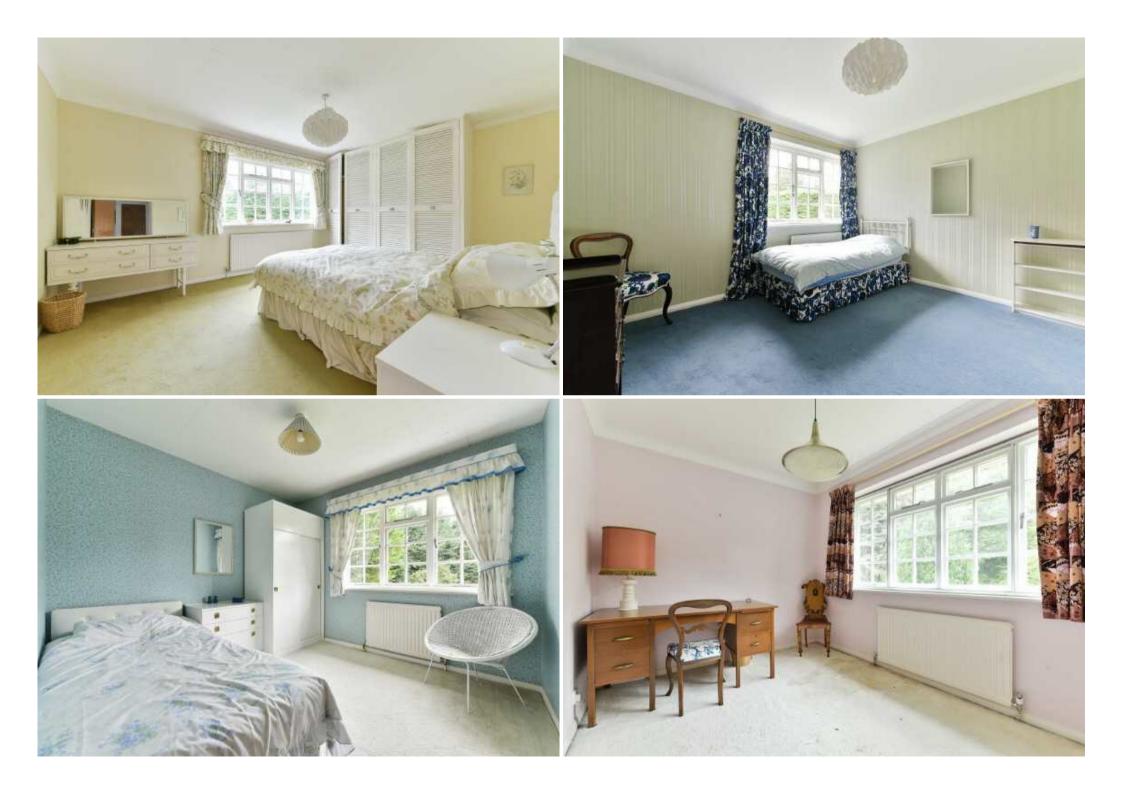

The accommodation briefly comprises an entrance hall, dual aspect sitting room, bay fronted dining room with views over the garden, study, downstairs WC and an L shaped kitchen/breakfast room. Upstairs the master bedroom enjoys an en suite bathroom and dressing room, whilst the four further bedrooms are served by the family bathroom.