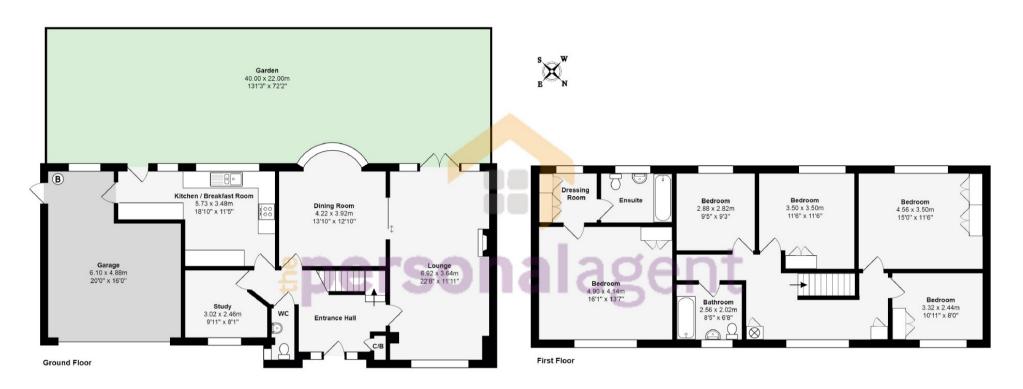

Offering well over 2100 sq ft of accommodation and garaging this attractive family home is offered to the market with no onward chain. Arranged over two floors the property enjoys light and spacious accommodation and excellent potential to extend if required (STPP).

The accommodation briefly comprises an entrance hall, dual aspect sitting room, bay fronted dining room with views over the garden, study, downstairs WC and an L shaped kitchen/breakfast room. Upstairs the master bedroom enjoys an en suite bathroom and dressing room, whilst the four further bedrooms are served by the family bathroom.

The large garage accommodates two cars in addition to the spacious driveway. The rear garden is a delight with a flagstone patio, extensive lawns and mature borders and trees.

The property is set within Leatherhead, a historic market town centrally located within Surrey and just off Jct. 9 of the M25. Leatherhead railway station has services to London Victoria, London Bridge and Waterloo. The area surrounding Leatherhead is particularly noted for its natural beauty and includes many footpaths to the adjoining countryside as well as river side walks on your doorstep.

## Tanners Dean, Leatherhead

Total Area: 205.4 m<sup>2</sup> ... 2211 ft<sup>2</sup> (excluding garden)
All measurements are approximate and for display purposes only