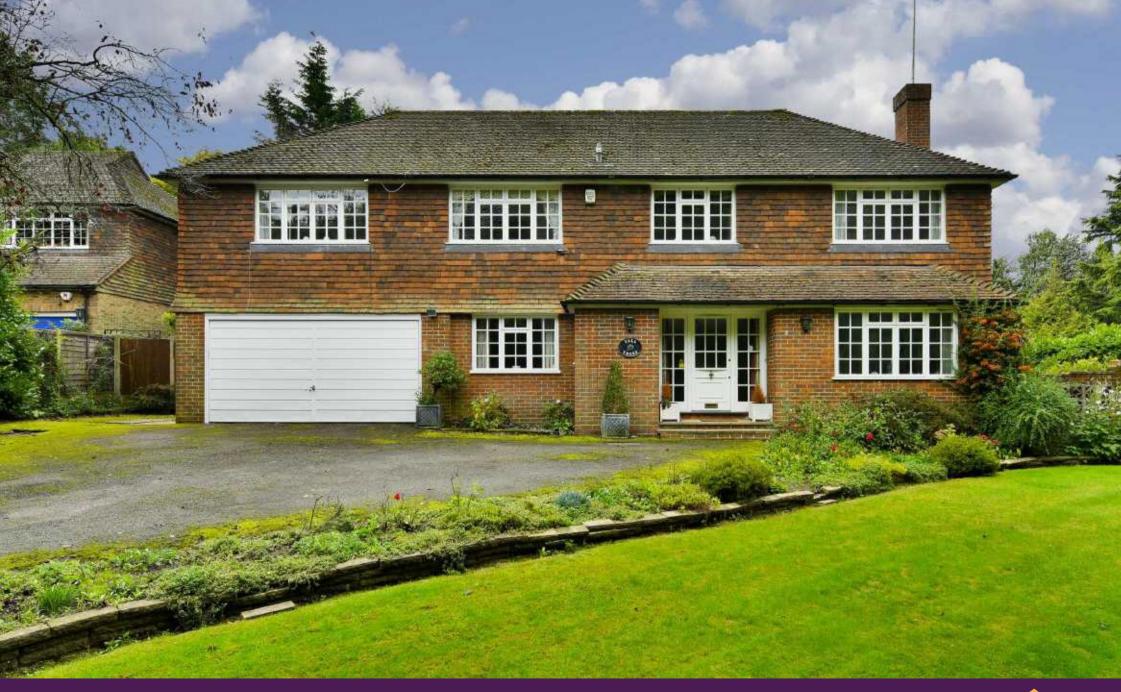

## £975,000 Freehold

Detached Family Home Five Bedrooms Three Receptions Kitchen/Diner Two Bathrooms & WC Garage & Parking Plot of Around 0.4 Acres No Onward Chain Easy Access to M25 Close to Local Schools

Set behind an impressive frontage and enjoying a mature and secluded plot of around 0.4 acres this is a fantastic family home. Immaculately kept but in need of refurbishment, the house would suit a buyer keen to put their own stamp on a long term home.

The house is set in a residential cul de sac and is in an extremely accessible position, with easy access to the M25. Leatherhead is a popular and picturesque Surrey town, commuters are attracted by the superb rail links and families by the excellent schools.

Offering well over 2100 sq ft of accommodation and garaging this attractive family home is offered to the market with no onward chain. Arranged over two floors the property enjoys light and spacious accommodation and excellent potential to extend if required (STPP).